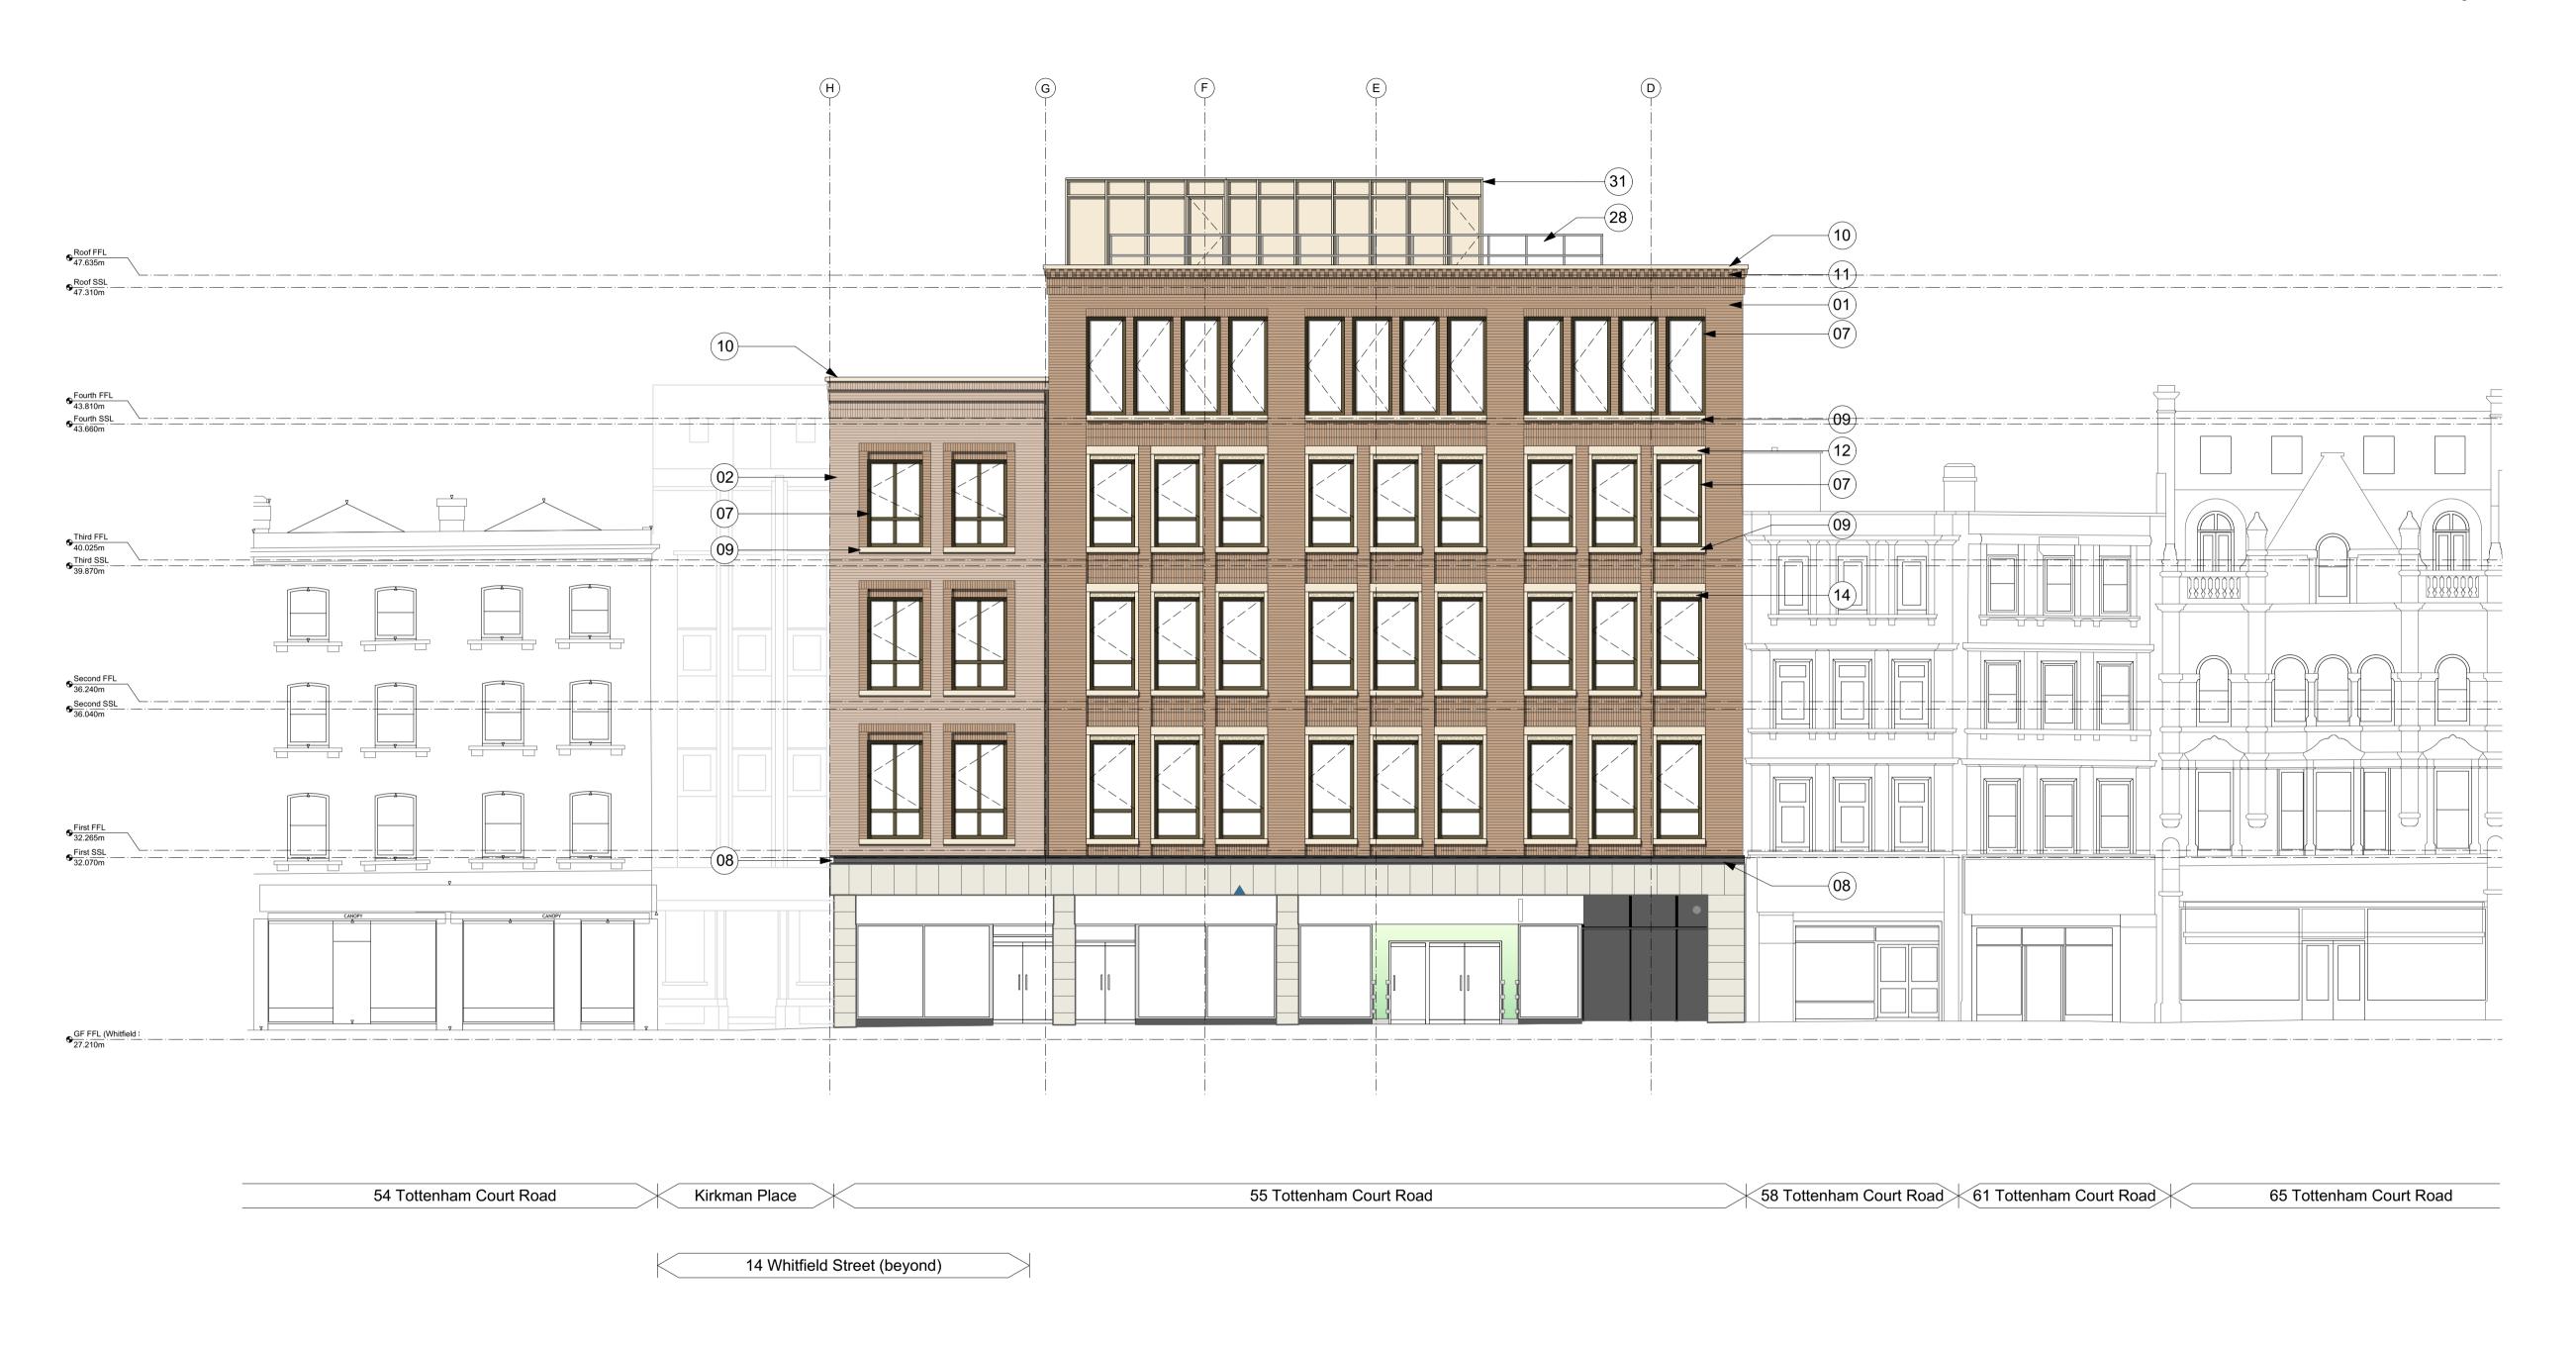

## <u>Notes</u>

- 01 Brickwork type 1 with dark mortar
- 02 Brickwork type 1 with lighter mortar
- 07 PPC dark bronze aluminium framed window/doors
- 08 'PFC channel' profile PPC dark metal to separate existing ground floor to upper floors
- 09 Bespoke profiled light coloured stone cill
- 10 Light coloured stone coping
- 11 Feature masonry detail at top of parapet.
- 12 Honed finish light coloured stone surround
- 14 Bush-hammered light coloured stone spandrel panel
- 28 PPC flats metal railing
- 31 PPC metal framed roof plant enclosure panels with integetrated doors

1 Proposed East (Tottenham Court Road) elevation
Scale: 1:100

0 5m 10m

| All dimensions to be checked on site prior to commencement of any works, and/or preparation of any shop drawings.                                                                             | Revision Date |            | Amendment                       | Date               |                                                                                 | Project                                | Job Ref.    |     |
|-----------------------------------------------------------------------------------------------------------------------------------------------------------------------------------------------|---------------|------------|---------------------------------|--------------------|---------------------------------------------------------------------------------|----------------------------------------|-------------|-----|
|                                                                                                                                                                                               | PL1           | 29/08/2023 | Issued for Planning Application |                    |                                                                                 | Whitfield Street                       | 430         |     |
| Sizes of and dimensions to any structural or services elements are indicative only. See structural and service engineers drawings for actual sizes / dimensions.                              |               |            |                                 | Scale              | Drawn                                                                           | Check Title                            |             | ¹h: |
| This drawing to be read in conjunction with all other Architect's drawings, specifications and other Consultants' information.                                                                |               |            |                                 | 1:100@A            | i DM                                                                            | JN Tottenham Court Road Elevation      |             | _   |
|                                                                                                                                                                                               |               |            |                                 | Status             |                                                                                 | Client Ref Drwg. no.                   | Rev.        |     |
| All proprietary systems shown on this drawing are to be installed strictly in accordance with the<br>Manufacturers/Suppliers recommended details.                                             |               |            |                                 | PLANNIN            | G                                                                               | 430(GA)200                             | PL1         |     |
| Any discrepancies between information shown on this drawing and any other contract information or manufacturers/suppliers recommendations is to be brought to the attention of the Architect. |               |            |                                 | Hale Brown         | Hale Brown Architects Ltd. Unit 1.04, Edinburgh House, 170 Kennington Lane, Lor |                                        |             |     |
|                                                                                                                                                                                               |               |            |                                 | <b>T</b> : 020 373 | 5 7442 <b>E</b>                                                                 | : mail@halebrown.com W: www.halebrown. | <u>.com</u> |     |