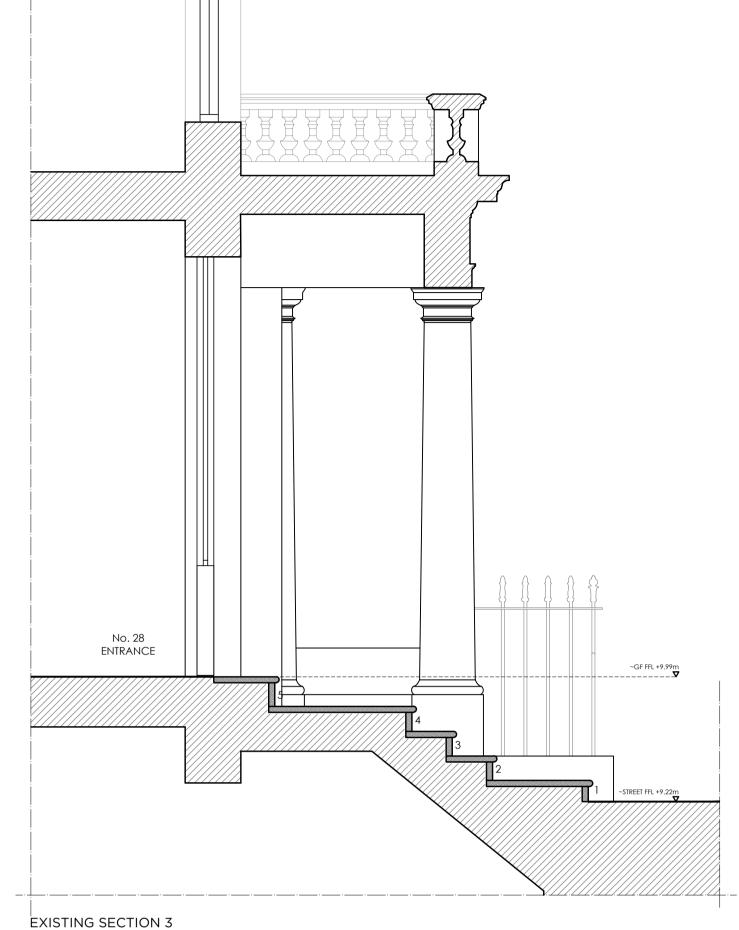

EXISTING SECTION 3 1:25 SCALE

**GENERAL NOTES:** 

The drawing is provided as a design intent only. Final technical drawings for stairlift to be produced by manufacturer and approved by Gravity Design.

Drawing is based on measured survey provided to Gravity Design. Contractor must verity accurancy on site and notify Gravity Design of any discrepancies at the earliest convenience.

## **PLANNING**

**PROJECT** 

28 CHALCOT SQUARE

TITLE

**EXISTING** 

FRONT STAIR DETAILS

**SCALE** 

1:25 @ A1