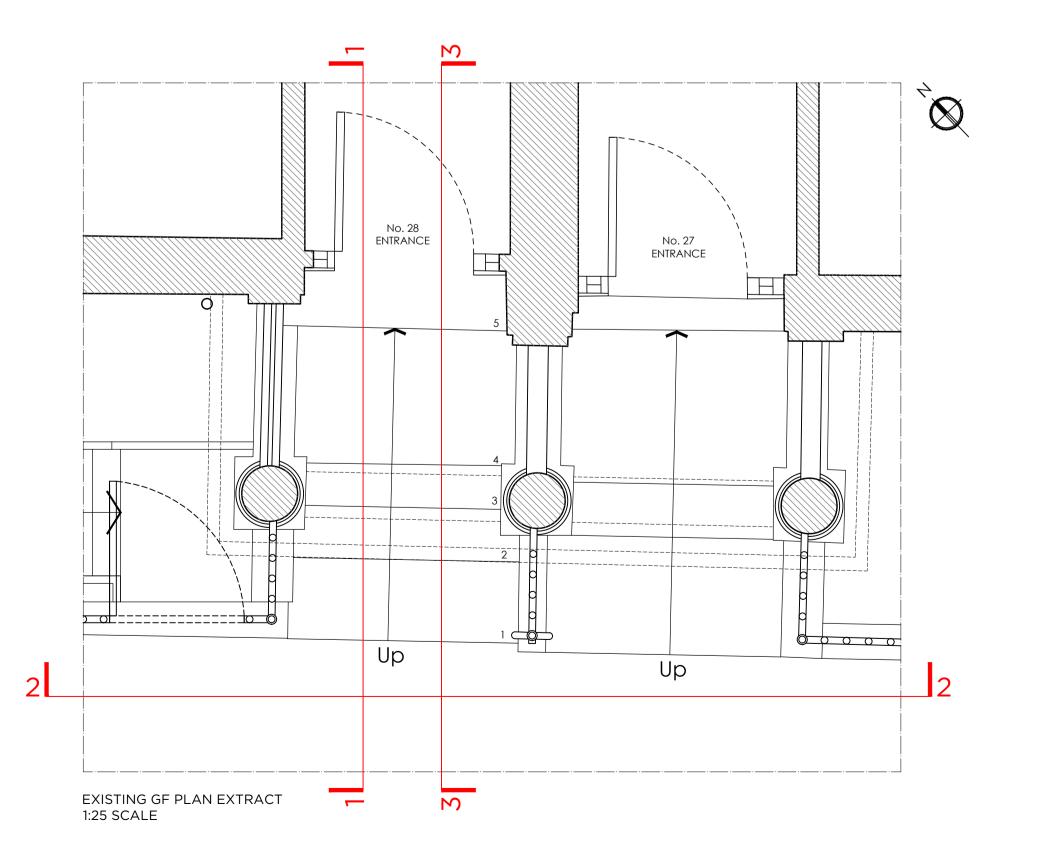

## **PLANNING**

**PROJECT** 

28 CHALCOT SQUARE

TITLE

**EXISTING** 

FRONT STAIR DETAILS

**SCALE** 

1:25 @ A1