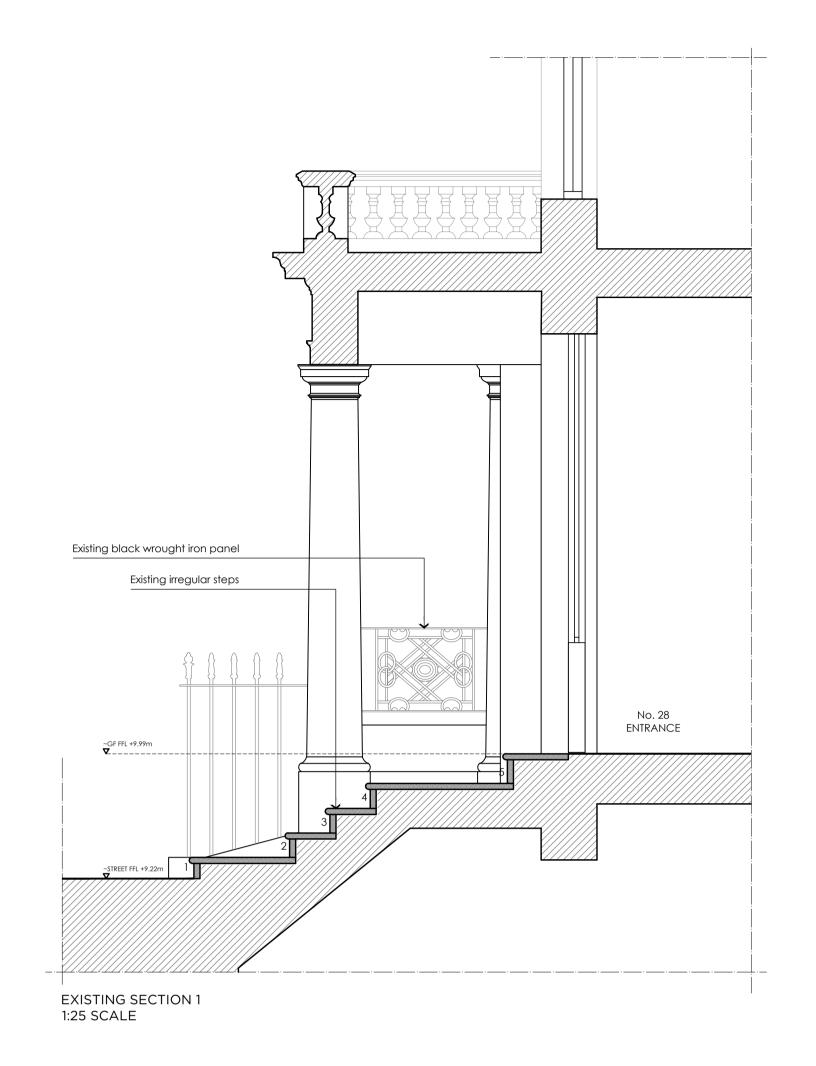

## **PLANNING**

**PROJECT** 

28 CHALCOT SQUARE

TITLE

**EXISTING** 

FRONT STAIR DETAILS

**SCALE** 

1:25 @ A1