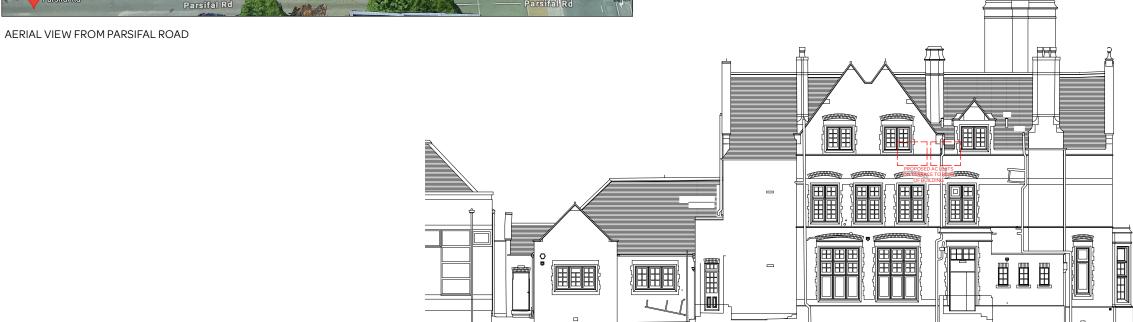

## notes: drawing title: PROPOSED ELEVATION 5 General notes: 1. Do not scale drawings. Dimensions govern. 2. All dimensions are in millimeters unless noted otherwise. 3. All dimensions shall be verified on site before proceeding with the work. 4. Square Feet Architects shall be notified in writing of any discrepancies. C.D.M. Regulations 2015: These drawings have been produced for the purpose of applying for Planning and Building Regulations only. If the project progresses on to site without the involvement of Square Feet Architects, the client and contractor must ensure that they fulfil the duties in respect of the Construction (Design and Management) Regulations 2015. If advice is required please do not hesitate to contact Square Feet Architects. A 11/03/25 Location of AC units & aerial view added to Parsifal Road 0 3 4 5 6M ESCP - 527 Finchley Rd NW3 7BG **SQUARE FEET** ARCHITECTS project: BUILDING 1 "SPACE MOUNTAIN" A: 95 Bell St, London, NW1 6TL Party Wall Act 1996: Note: If the project progresses onto site without the involvement of Square Feet Architects the Client must seek advice prior to commencement of the planned works as detailed on the drawings to establish whether the works fall within the scope of the Act which required adjoining property owners to be served with a statutory notice. 0207 431 4500 1:200@A3 / 1:100@A1 E : studio@squarefeetarchitects.co.uk FEB 2025 black lines existing W: www.squarefeetarchitects.co.uk drawing number: revision: green lines to be demolished 2314\_L\_024\_1 Α

ELEVATION TO PARSIFAL ROAD