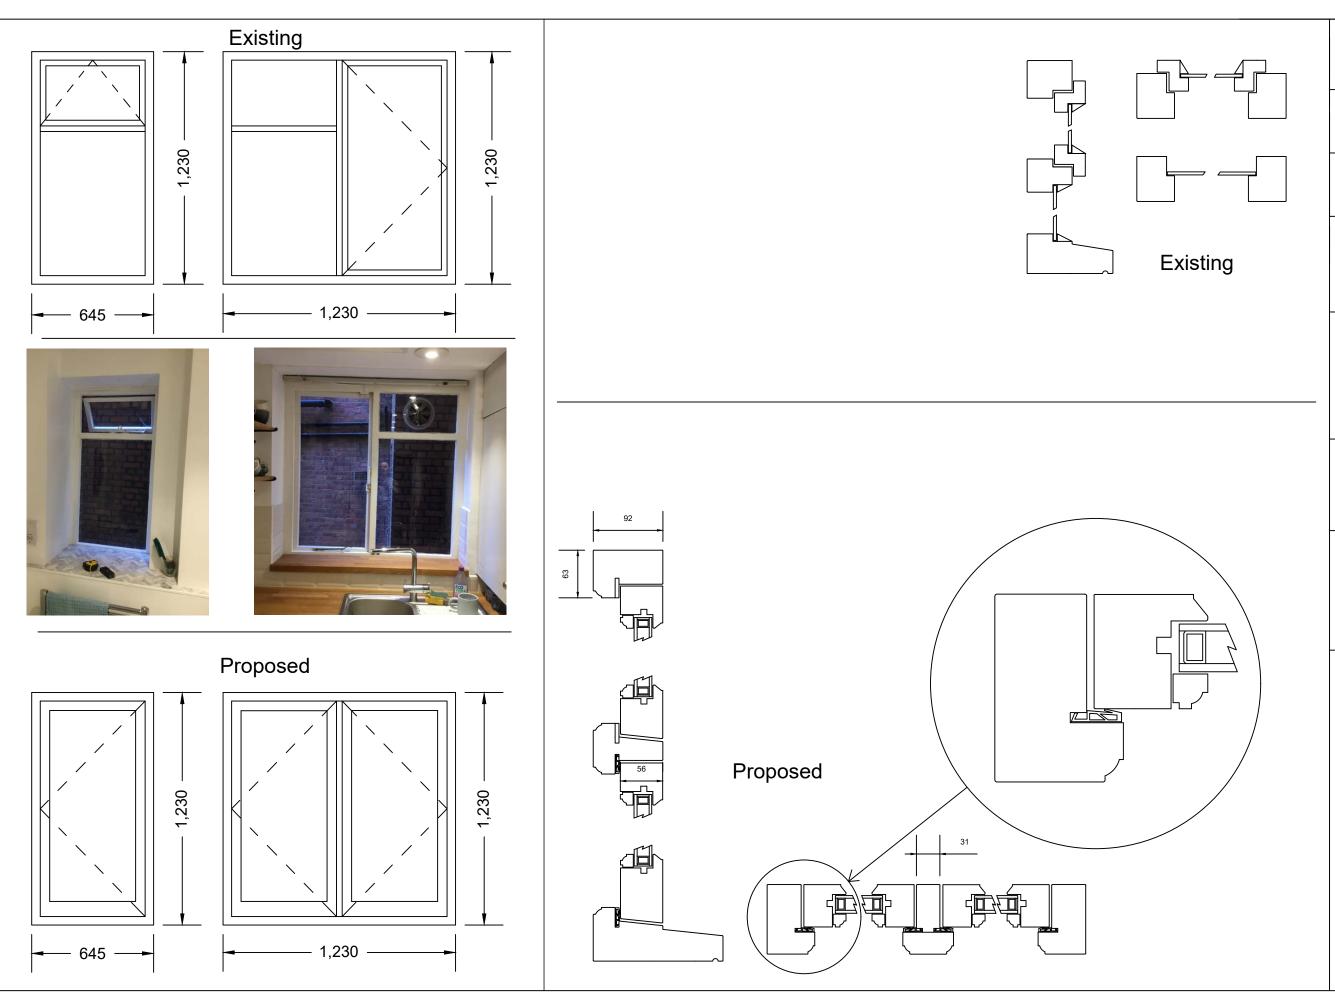

## WHYTE & WOOD

Date: 17/02/2025

Client: Elena Vaina 14 Chesterford Gdns NW3 7DE

Drawing: Side Aspect Existing and Proposed

IGU: Existing - 4mm Single Pane

Proposed - 4 Low E - 16 - 4 Argon Filled

Material: Existing - Softwood Spruce or similar

Proposed - Accoya or tropical hardwood to all external aspects

Paint: Existing - Oil based paint

Proposed - Sayerlack water based paint

For Replacement Windows:

Locks: Locking Fastener Furniture: Traditional Stay

Seals: Deventer SPV124

Notes: The frames are fairly modern with single glazed 'stormseal' casements but components of the frame and casements have decayed. The proposed is a full replacement using traditional joinery design ensuring the reinstatement of the original aesthetic

Scale: Elevation Drawing 1:20 @A3 Section Drawing 1:5 @ A3

Drawing No. WW.EV.02