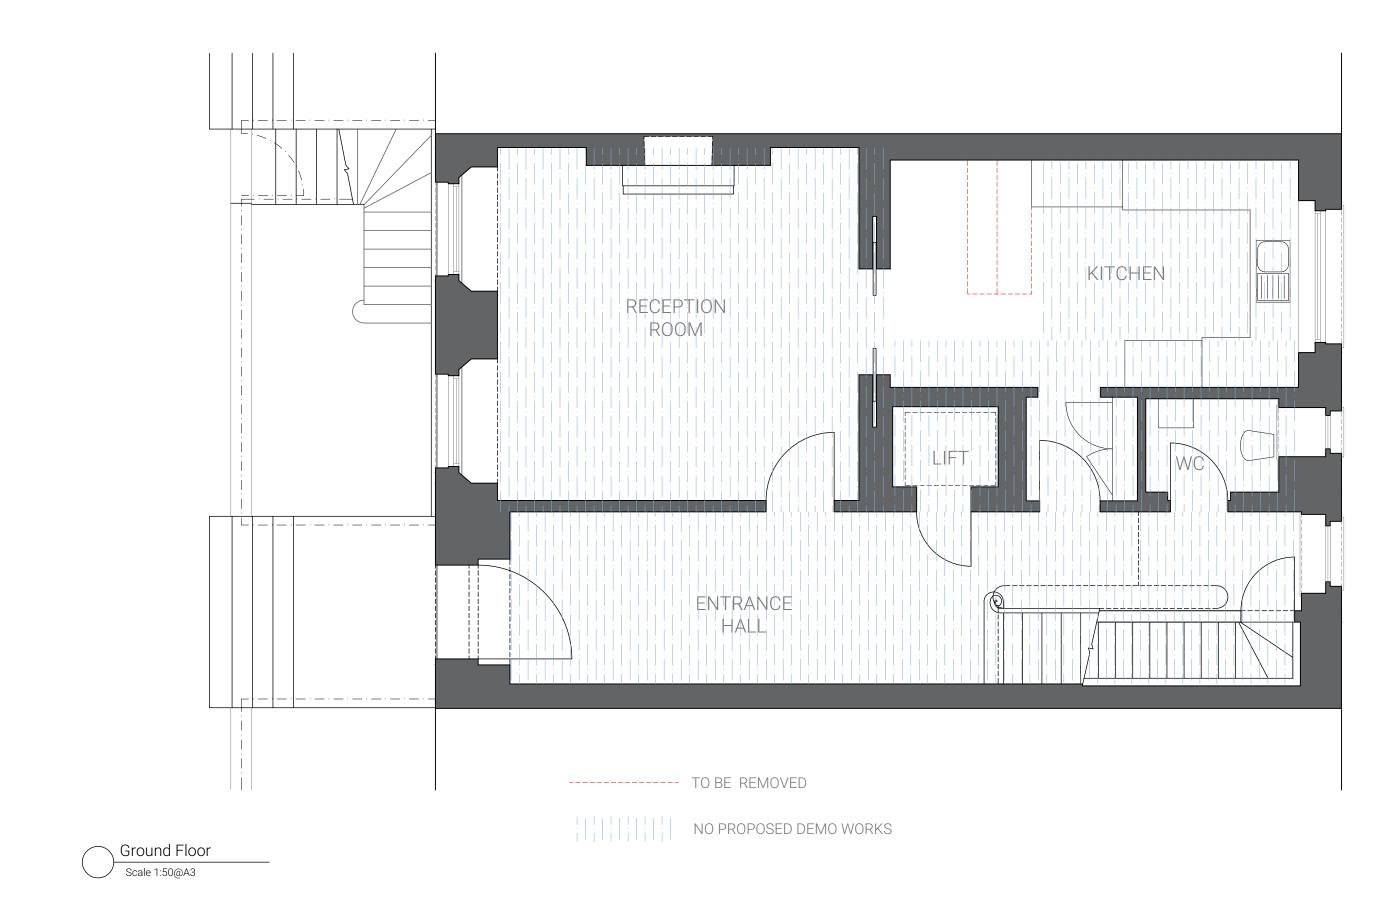

|                                                                                                      | CLIENT             | DRAWN BY   | DWG CATEGORY                                                |
|------------------------------------------------------------------------------------------------------|--------------------|------------|-------------------------------------------------------------|
|                                                                                                      | MS                 | -          | Demolition Plan                                             |
|                                                                                                      | PROJECT            | PAPER SIZE | DWG TITLE                                                   |
|                                                                                                      | 10 Chester Terrace | A3         | Proposed Ground Floor                                       |
|                                                                                                      | DWG STATUS         | SCALE      | DWG NO.                                                     |
|                                                                                                      | PLANNING           | 1:50       | HH-CT-02-02                                                 |
| Hill House Interiors, 32-34 Baker Street, Weybridge, Surrey, KT13 8AU - T:01932 858900 - E:design@hi |                    |            | KT13 8AU - T:01932 858900 - E:design@hillhouseinteriors.com |