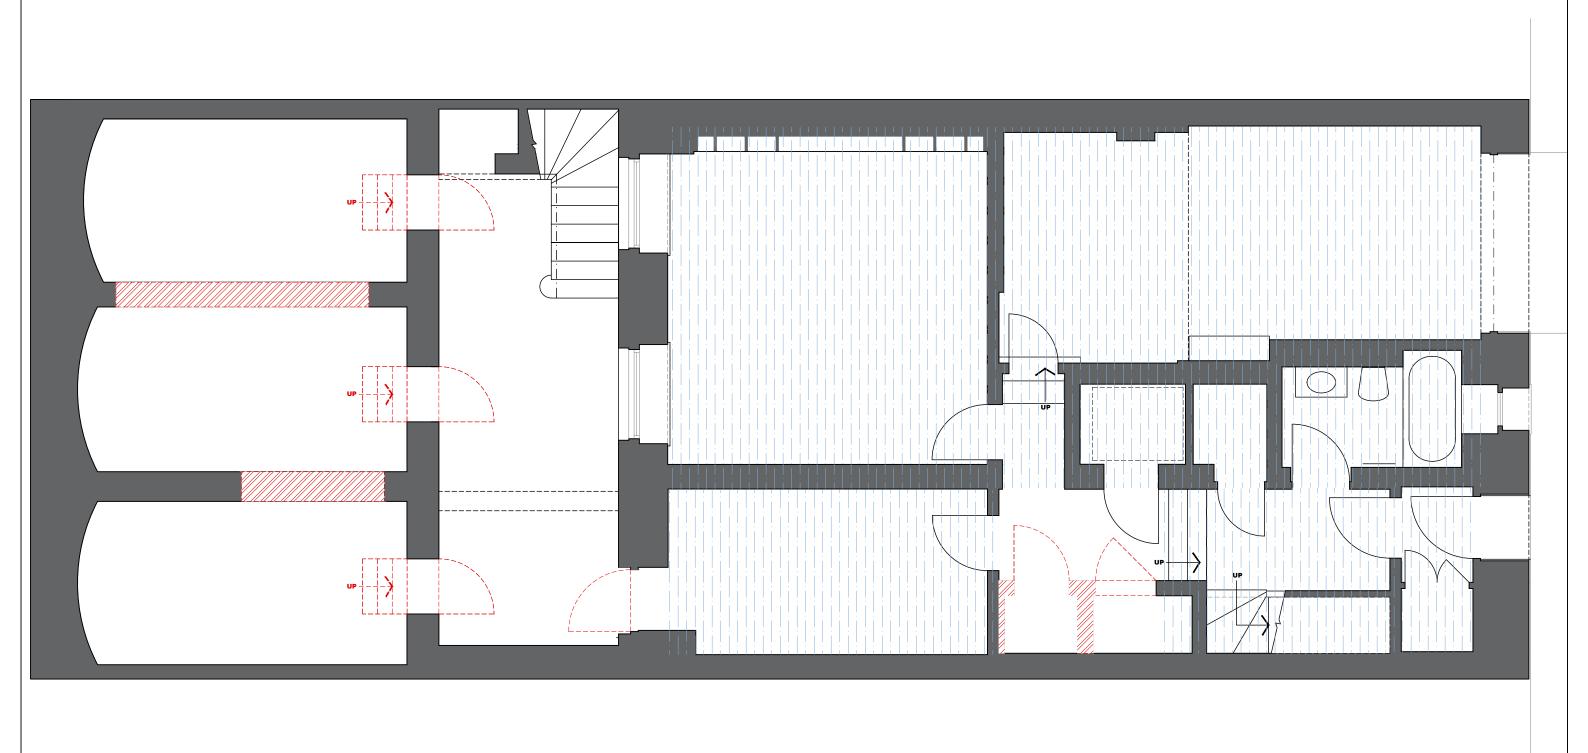

Lower Ground Floor Scale 1:50@A3

STEPS/DOORS TO BE REMOVED

WALL TO BE REMOVED

NO PROPOSED DEMO WORKS

1. THIS DRAWING IS FOR INFORMATION ONLY AND IS NOT TO BE USED FOR CONSTRUCTION, MANUFACTURE OR ASSEMBLY.
2. ALL DIMENSIONS AND SPECIFICATIONS SHOWN ARE TO BE CHECKED AND VERIFIED BY MANUFACTURE AND SUPPLIER PRIOR TO ANY WORK.
3. ALL SETTING-OUT DIMENSIONS ARE TO BE CHECKED AND VERIFIED BY MANUFACTURER AND SUPPLIERS PRIOR TO ANY WORK.
4. THE INFORMATION ON THIS DRAWING IS THE EXCLUSIVE PROPERTY OF HILL HOUSE AND SUPPLIERS PRIOR TO ANY WORK REPRODUCE THE INFORMATION ON THIS DRAWING IS THE EXCLUSIVE PROPERTY OF HILL HOUSE AND SUPPLIERS PRIOR TO COPY OR REPRODUCE THE INFORMATION SHOWN IS STRICTLY PROHIBITED AND WILL RESULT IN LEGAL PROCEEDINGS AGAINST THE OFFENDING PARTY. THIS DOCUMENT AND ITS DESIGN CONTENT IS COPYRIGHT.
5. THIS DOCUMENT AND ITS DESIGN CONTENT SHALL BE READ IN CONJUNCTION WITH ALL OTHER ASSOCIATED PROJECT INFORMATION INLCUDING MODELS, SPECIFICATIONS, SCHEDULES AND RELATED CONSULTANT DOCUMENTS.
6. DO NOT SCALE FROM DOCUMENTS, ALL DIMENSIONS TO BE CHECKED ON SITE. IMMEDIATELY REPORT ANY DISCREPANCIES, ERRORS OR OMISSIONS ON THIS DOCUMENT TO THE ORIGINATOR.
7. IF IN DOUBT, ASK.