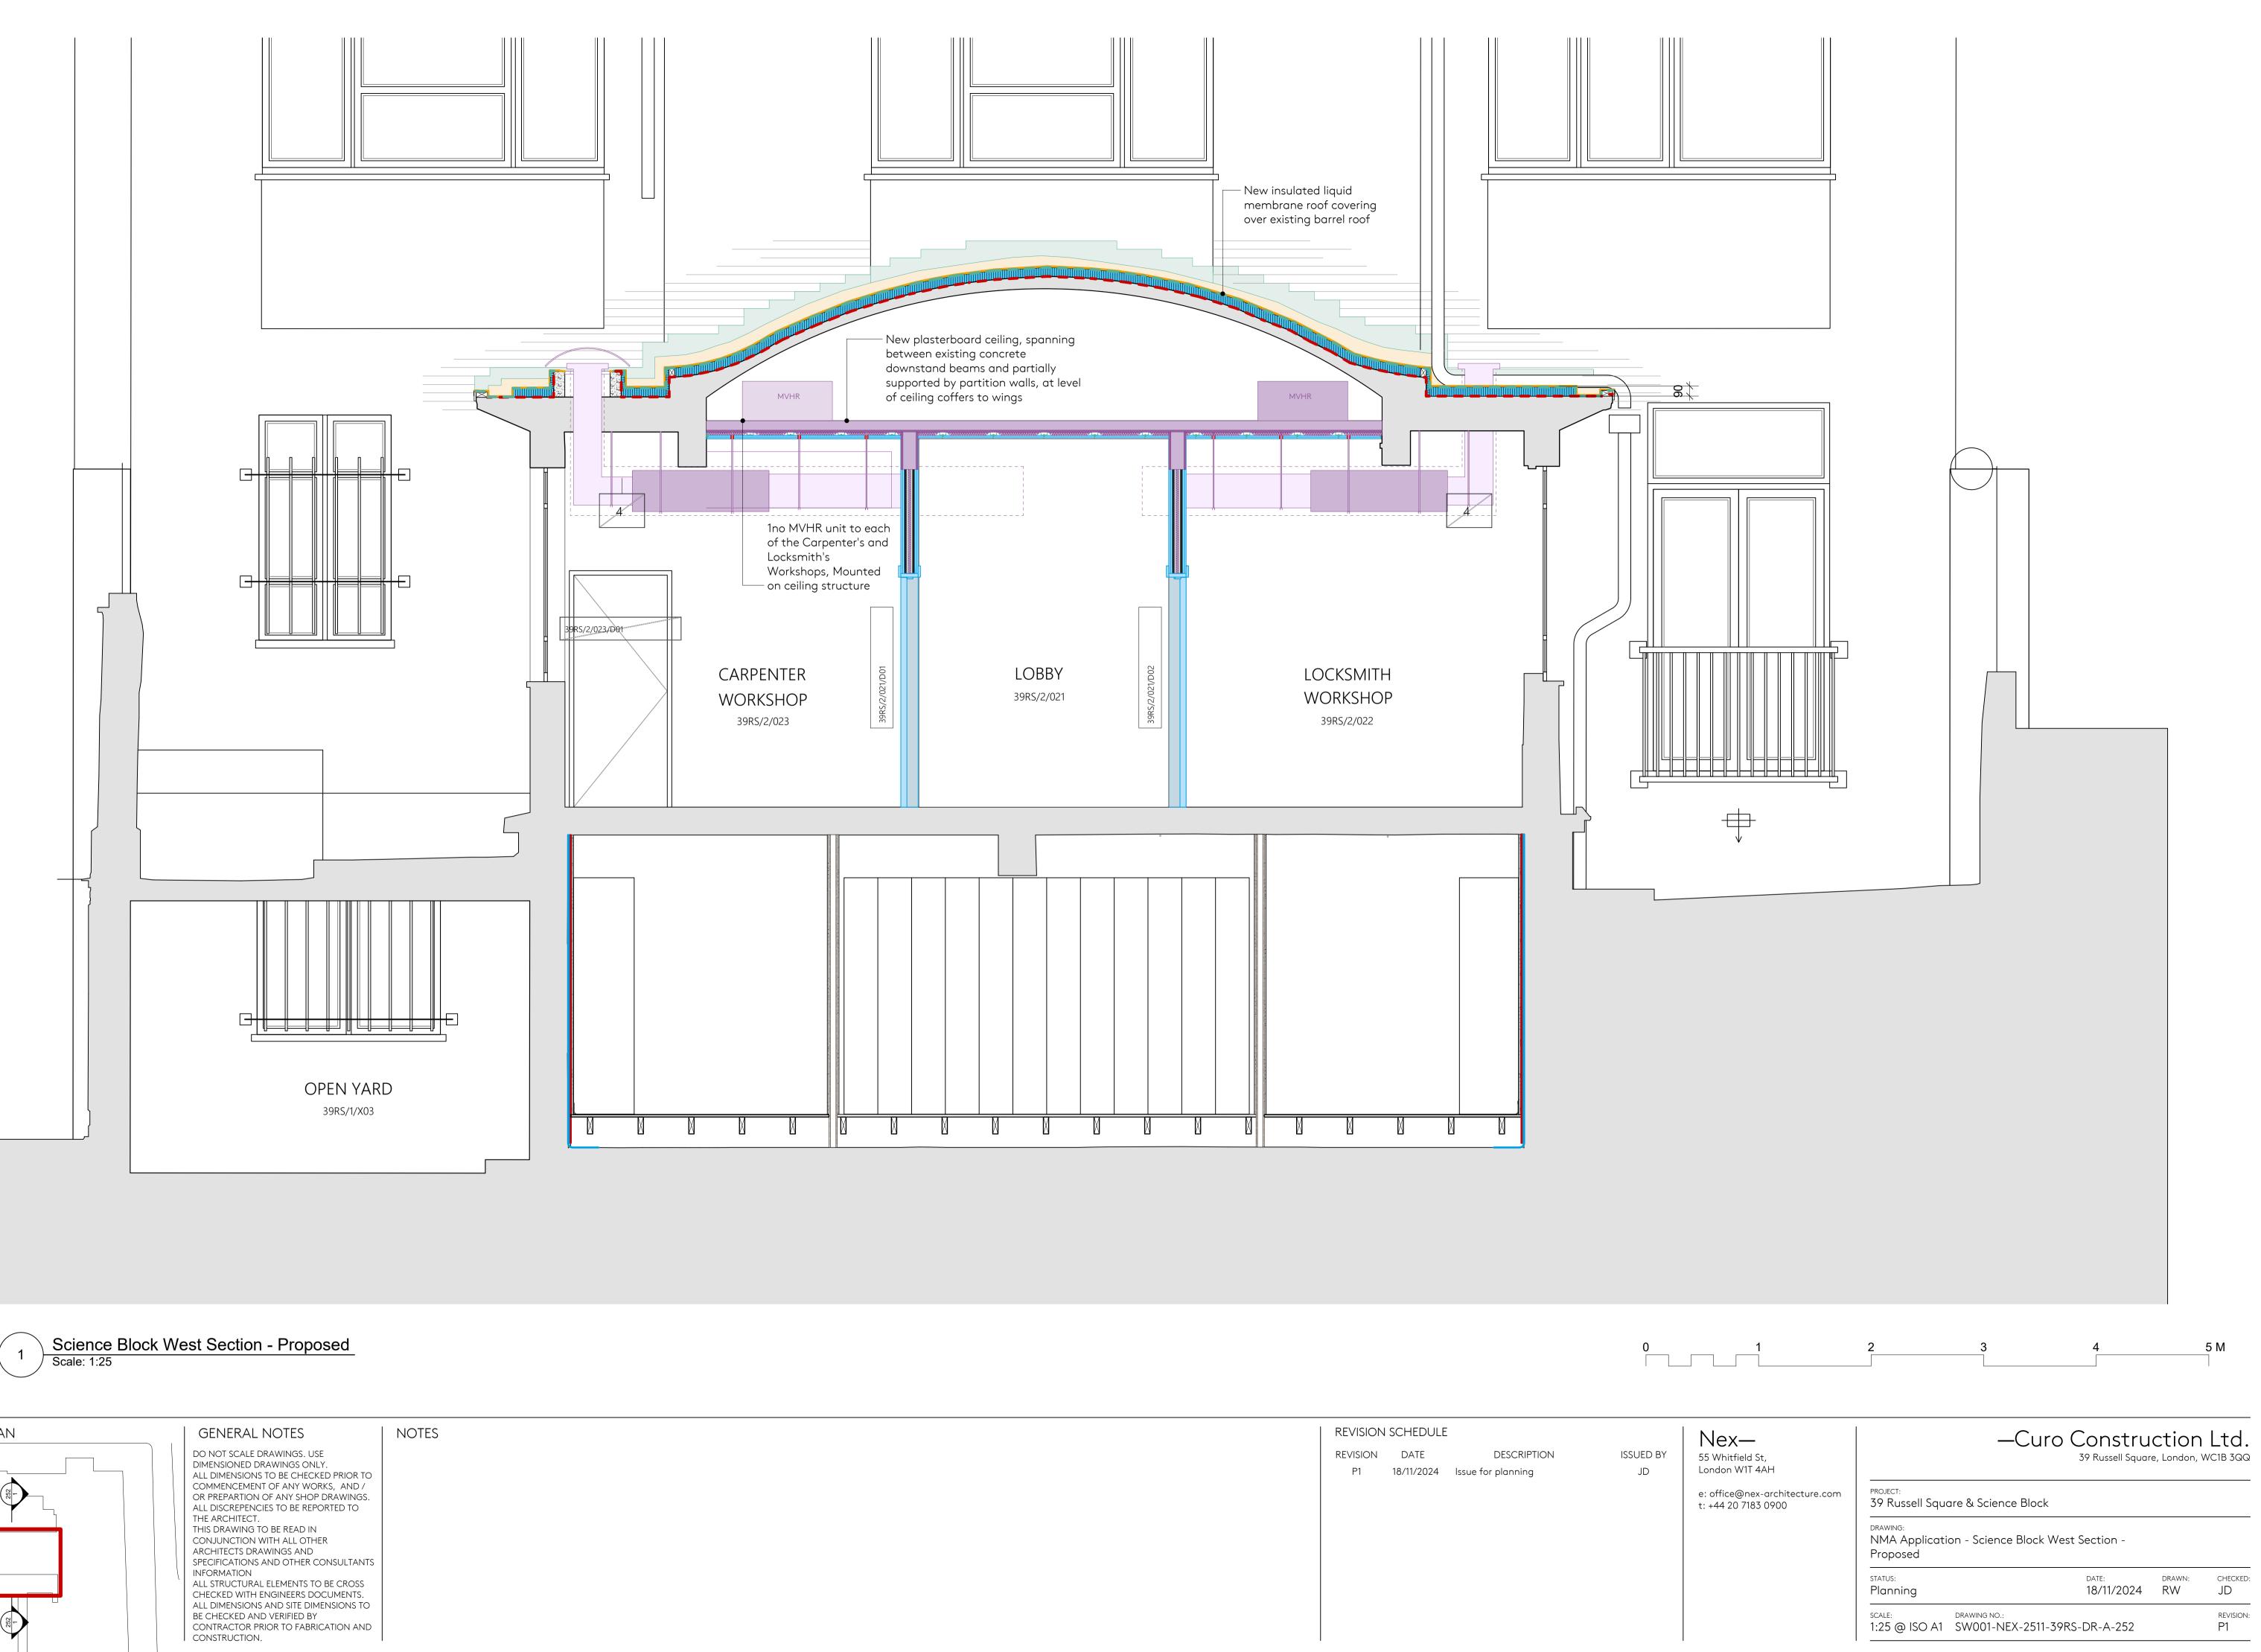

CONSTRUCTION.

| REVISION SCHEDULE |                    |                                   |           |
|-------------------|--------------------|-----------------------------------|-----------|
| REVISION<br>P1    | DATE<br>18/11/2024 | DESCRIPTION<br>Issue for planning | ISSUED BY |
|                   |                    |                                   | et        |
|                   |                    |                                   |           |
|                   |                    |                                   |           |
|                   |                    |                                   |           |





| REVISION SCHEDULE |            |                    |           |
|-------------------|------------|--------------------|-----------|
| REVISION          | DATE       | DESCRIPTION        | ISSUED BY |
| P1                | 18/11/2024 | lssue for planning | JD        |
|                   |            |                    |           |
|                   |            |                    |           |
|                   |            |                    |           |
|                   |            |                    |           |
|                   |            |                    |           |
|                   |            |                    |           |
|                   |            |                    |           |



Concrete step and brickwork to be removed to