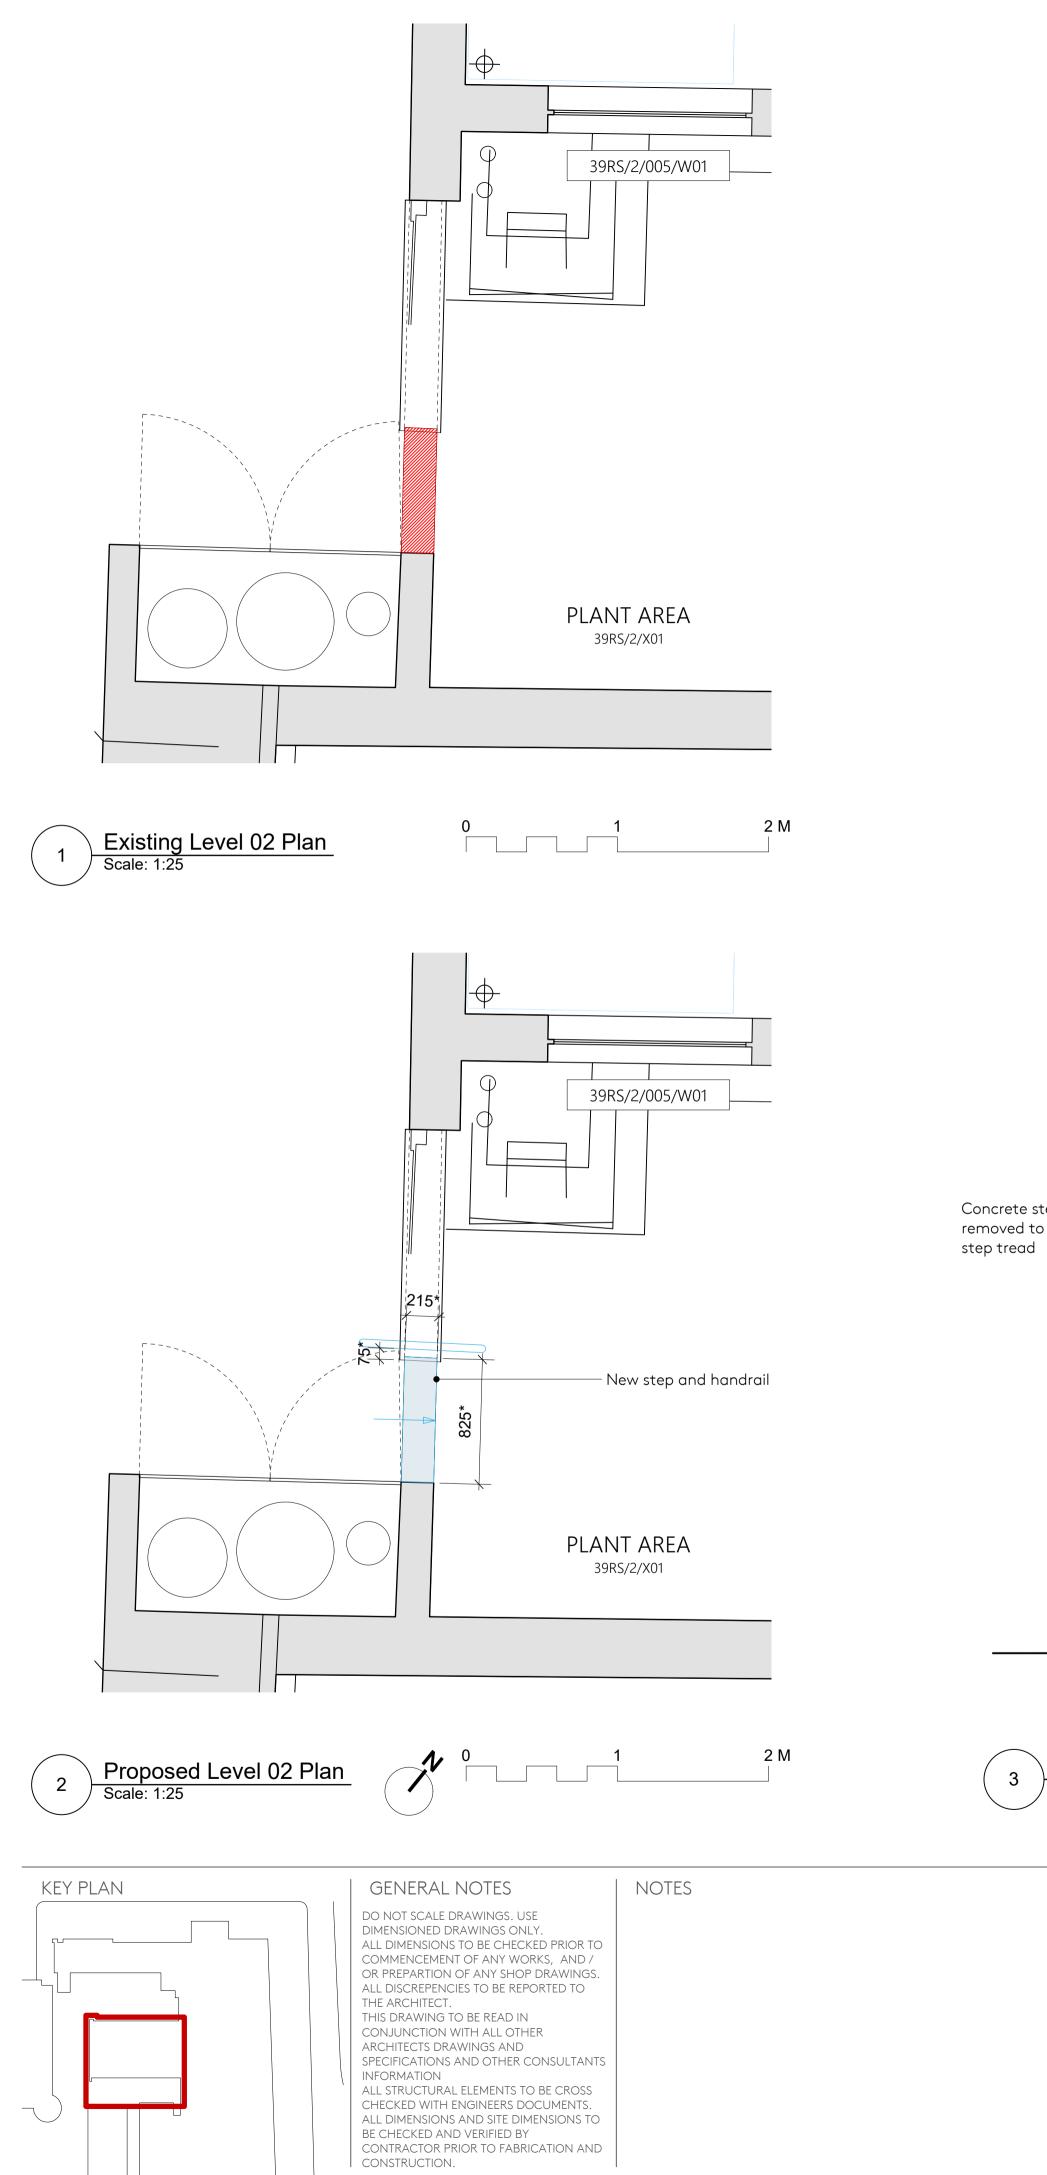

Concrete step and brickwork to be removed to create even surface for new

Science Block West Elevation - Proposed Louvre locations

| REVISION SCHEDULE                                          | REVISION SCHEDULE |  |  |
|------------------------------------------------------------|-------------------|--|--|
| REVISION DATE DESCRIPT<br>P1 18/11/2024 Issue for planning |                   |  |  |