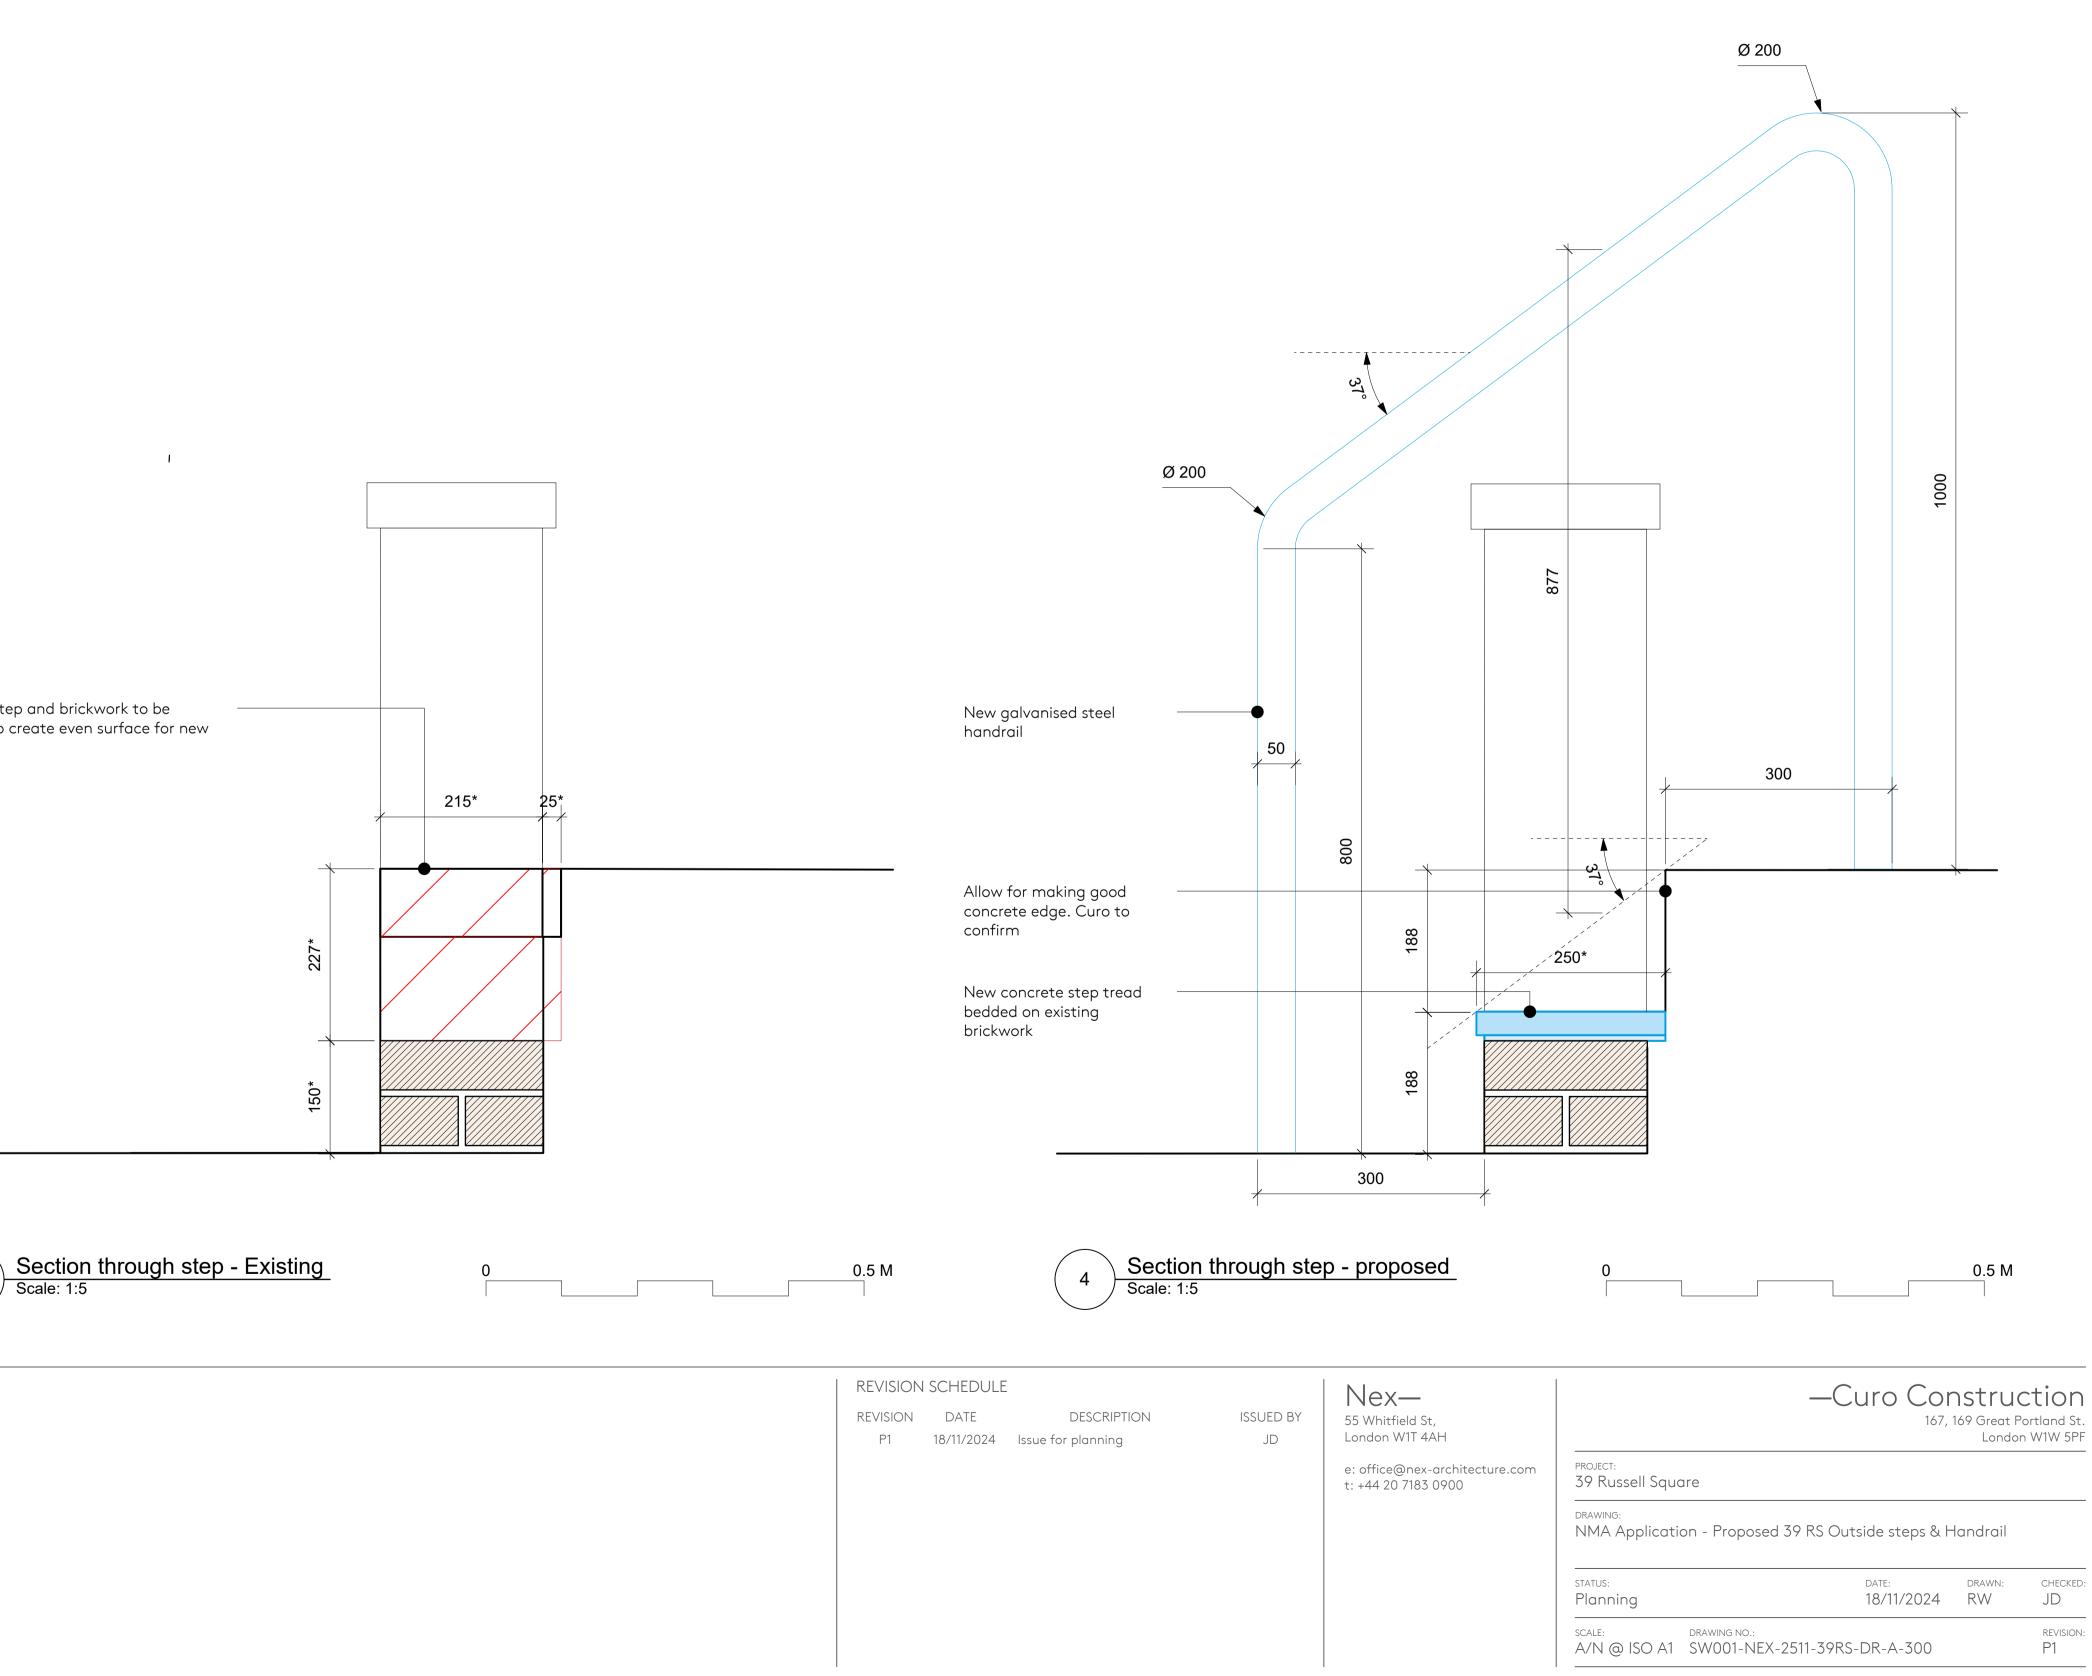

Concrete step and brickwork to be removed to create even surface for new

Science Block West Elevation - Proposed Louvre locations

| REVISION SCHEDULE                                          | REVISION SCHEDULE |  |  |
|------------------------------------------------------------|-------------------|--|--|
| REVISION DATE DESCRIPT<br>P1 18/11/2024 Issue for planning |                   |  |  |