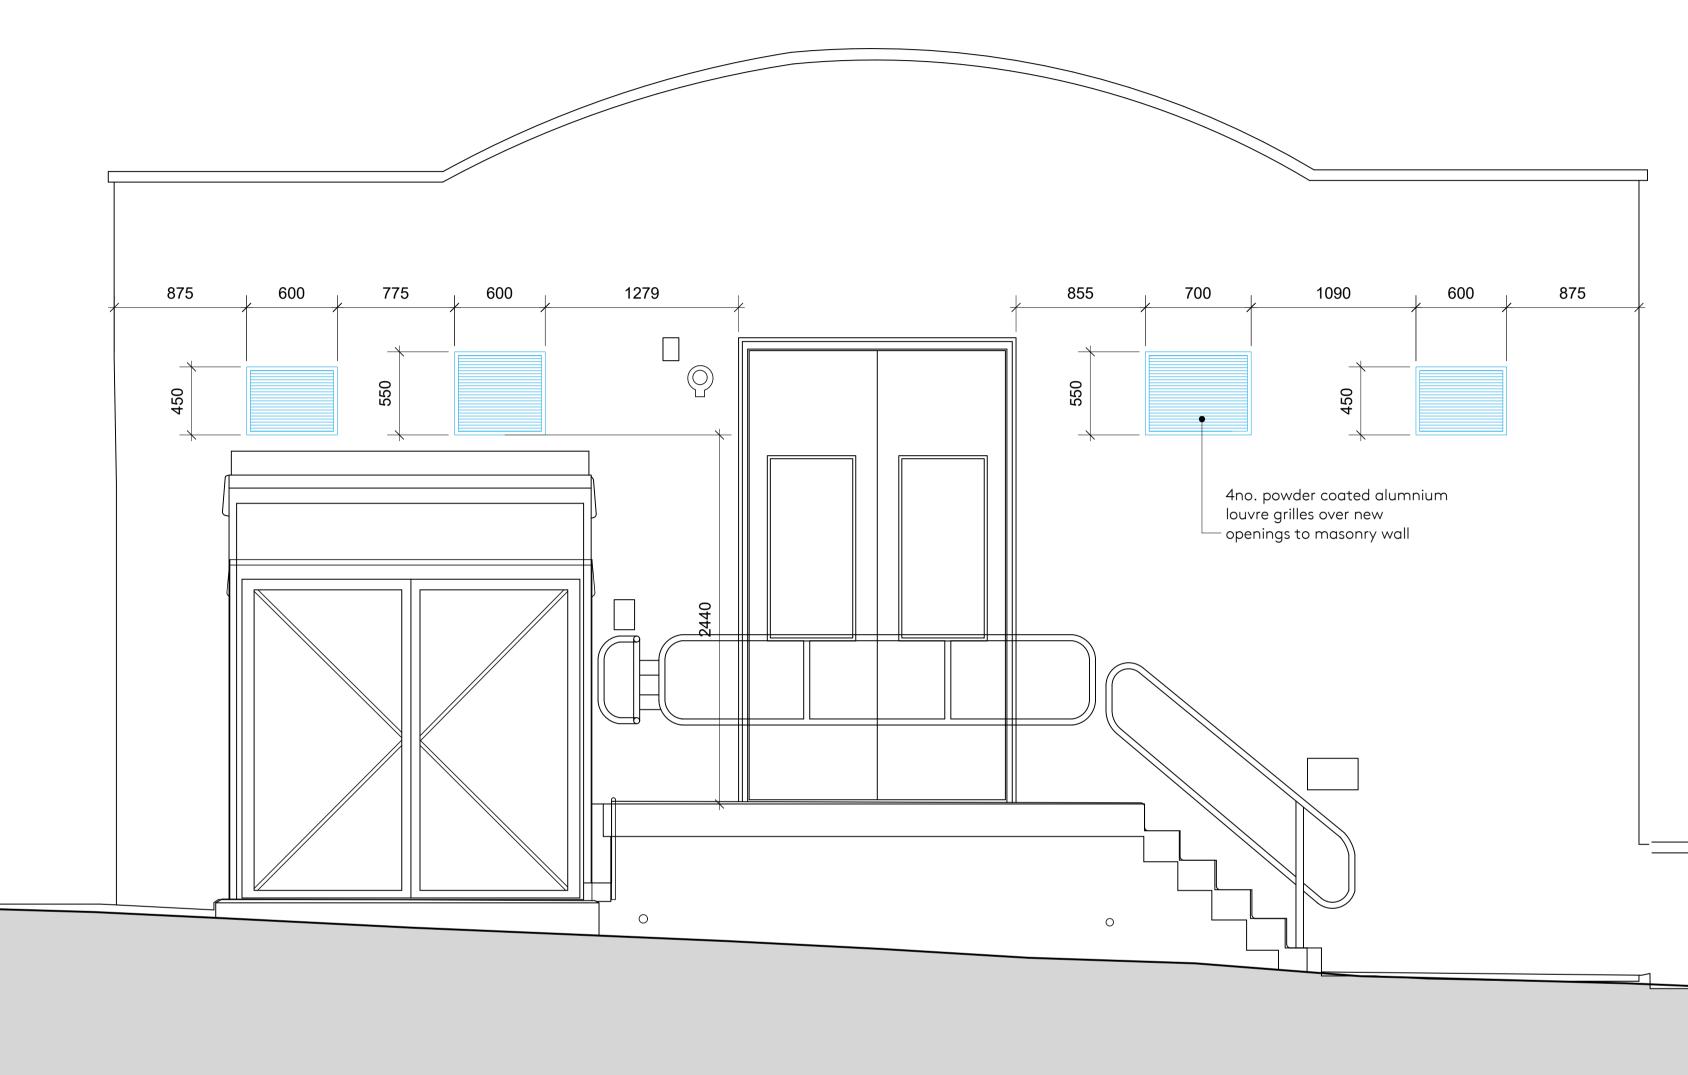

Concrete step and brickwork to be removed to create even surface for new

Science Block West Elevation - Proposed Louvre locations

| REVISION SCHEDULE                                          | REVISION SCHEDULE |  |  |
|------------------------------------------------------------|-------------------|--|--|
| REVISION DATE DESCRIPT<br>P1 18/11/2024 Issue for planning |                   |  |  |