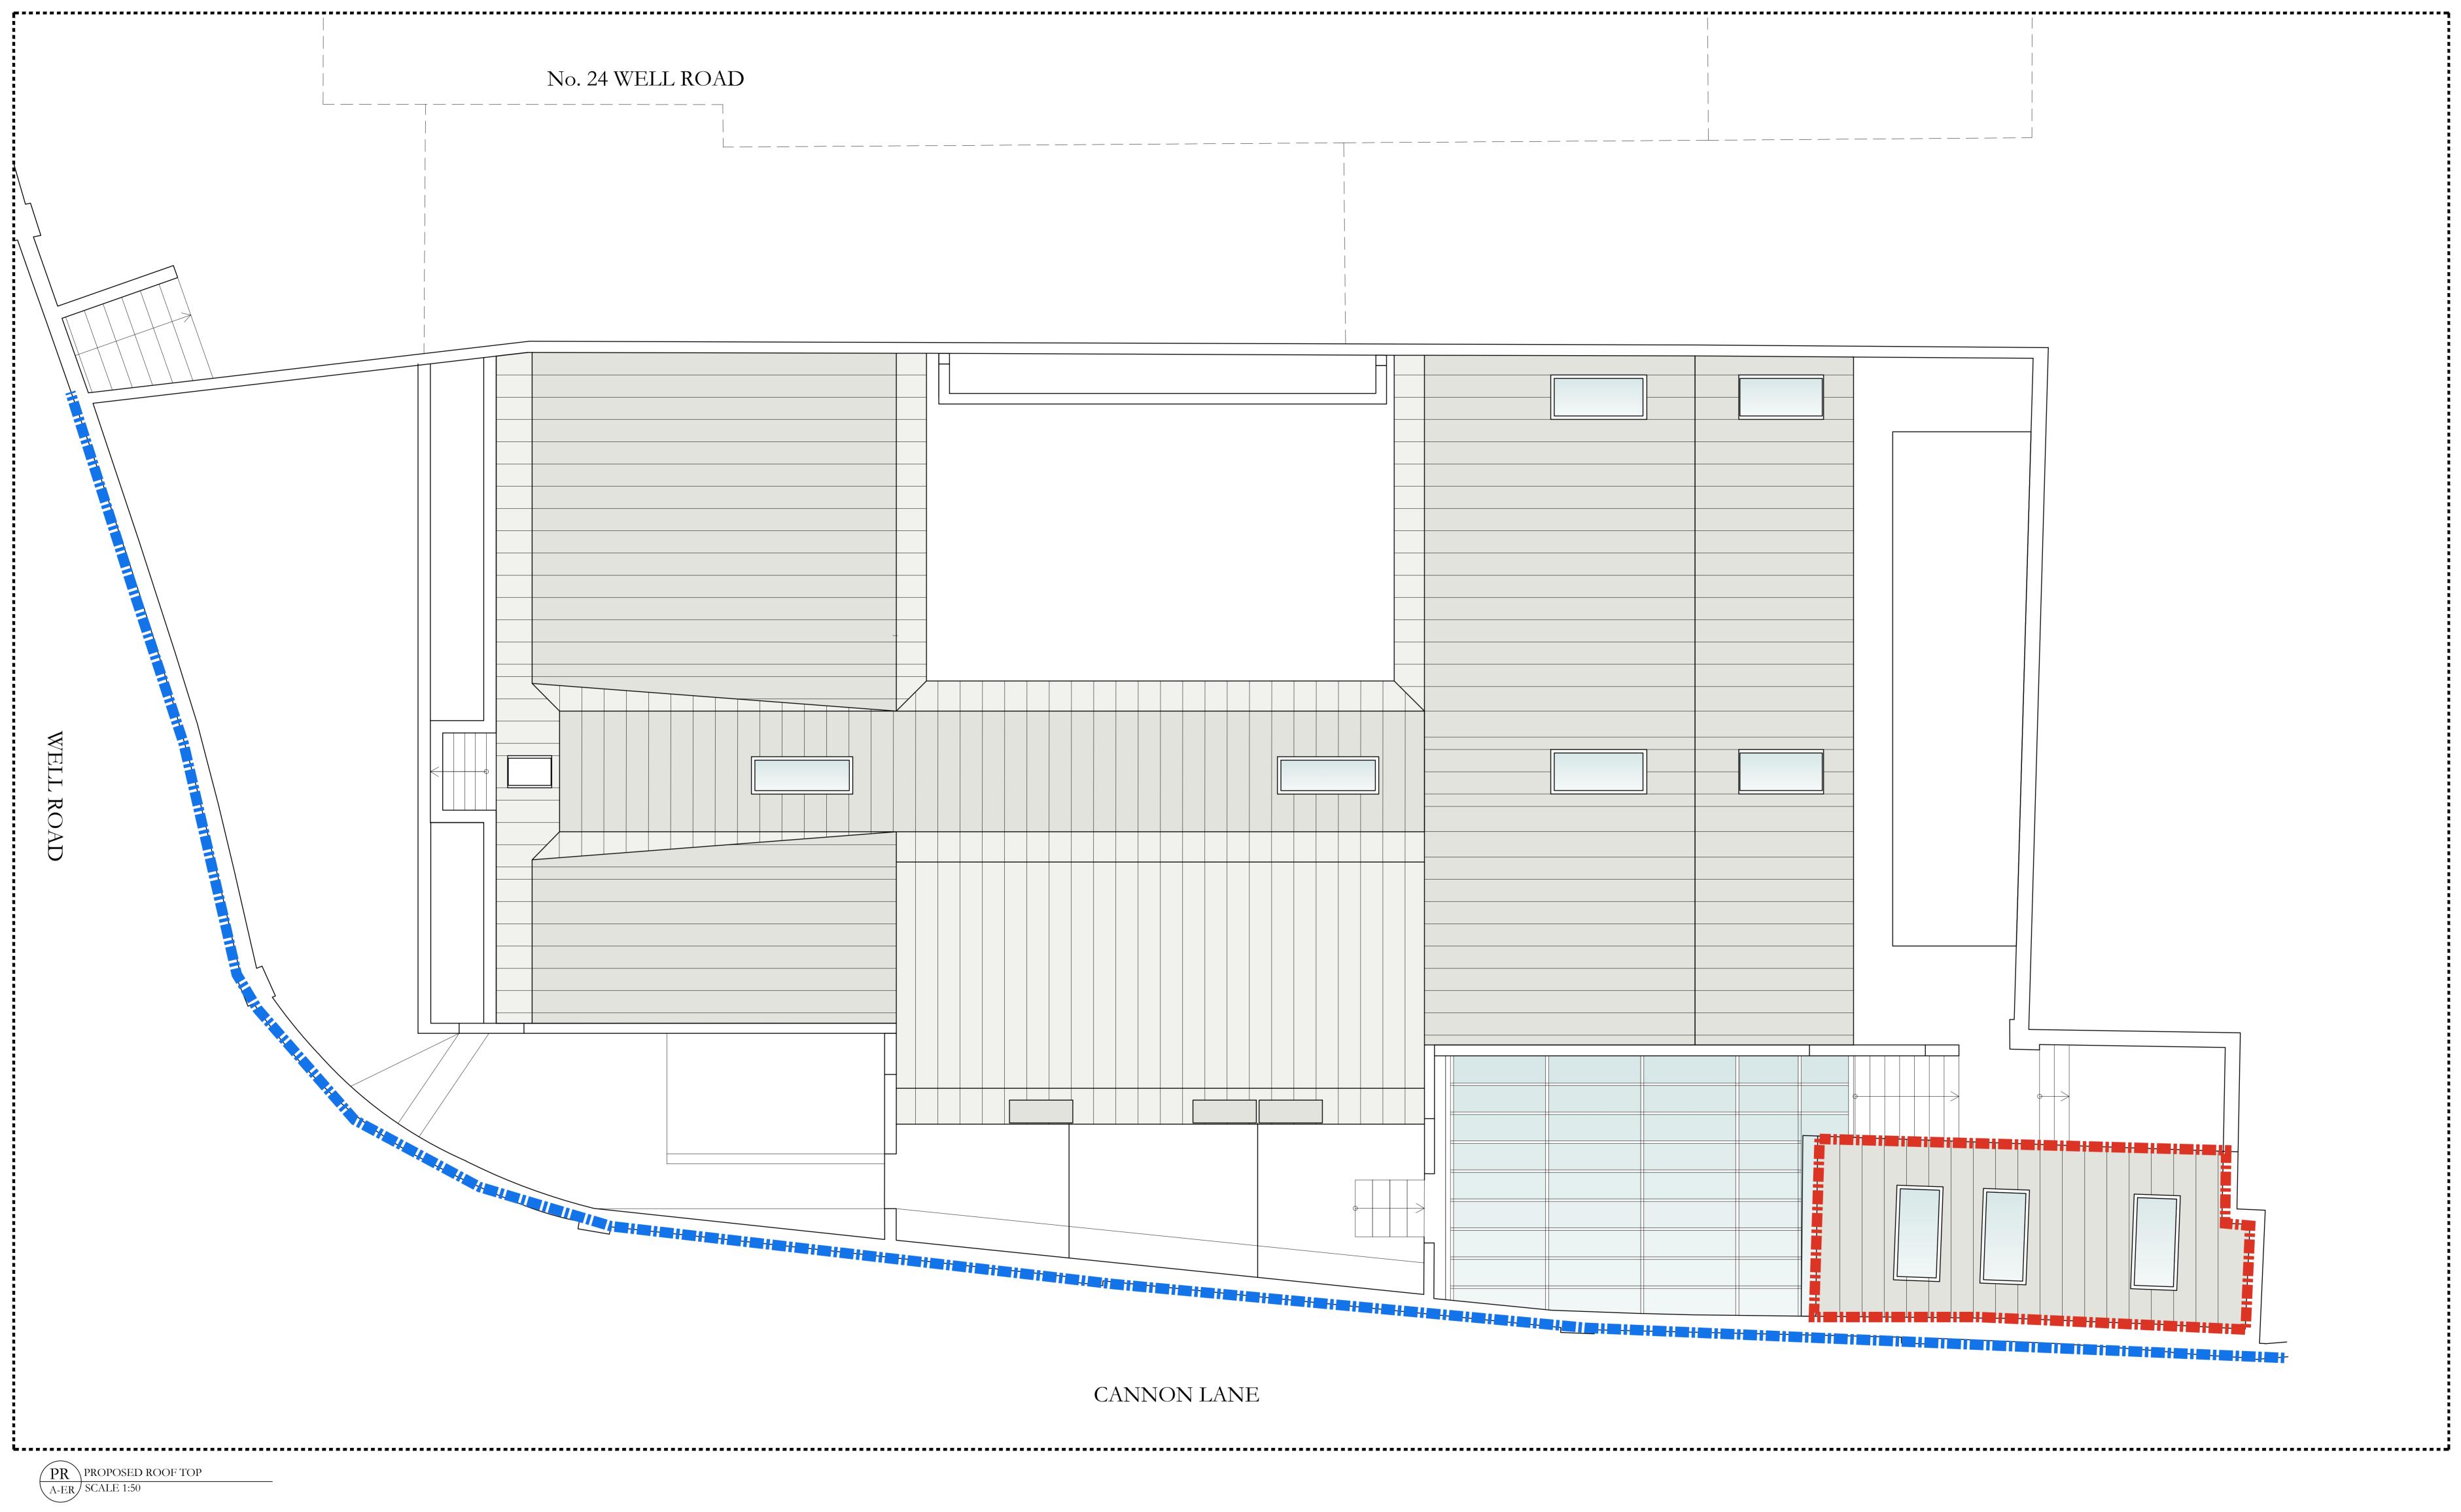

Outbuilding line

Listed Wall line

LEGENDA

ARCHITECTURAL DIMENSIONS (F.F.L)

**SYMBOLS** 

+/-X.XX FLOOR LEVEL

(\$) W SKY WINDOWS SIZE

\*/-x.xx FINISHED CEILING LEVEL

∕─x.xx FINISHED WALL LENGHT  $\bigcirc$  W DOORS SIZE

₩ WINDOWS SIZE SECONDARY ACCESS

Project:
11 Cannon Lane | Hampstead | London

Drawing title: **PROPOSED ROOF TOP** 

Date: 30.04.2024

Drawn by:

Revision:

Scale: 1:50