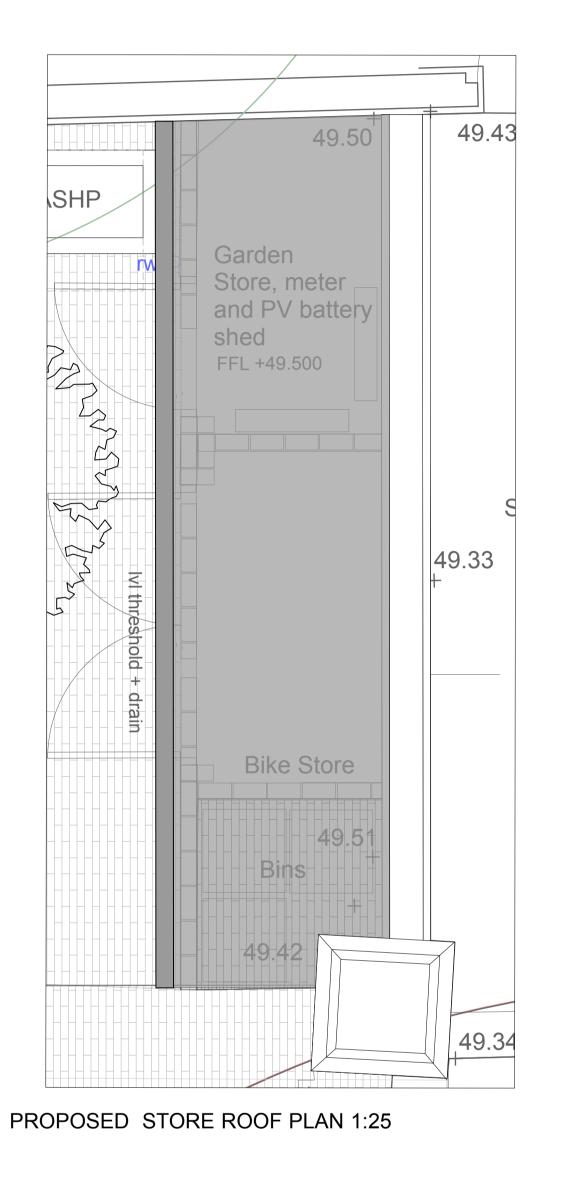

PROPOSED STORE FLOOR GA PLAN 1:25

SHP

Garden

shed

Store, meter

FFL +49.500

and PV battery

Bike Store