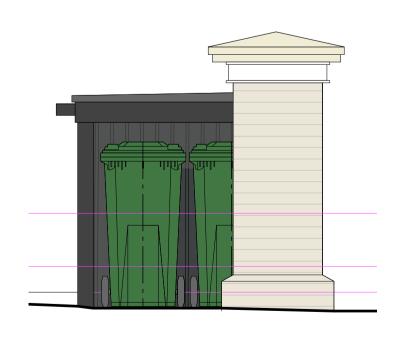

PROPOSED SECTION 1:25

SOUTH ELEVATION 1:25

extent of opening

WEST ELEVATION 1:25

Rev A - 5/3/25 Amended to timber clad

This drawing is copyright and remains the property of Beech Architects Ltd. Original size A1. Scale shown will be incorrect if reproduced in any other format. All dimensions to be checked on site.