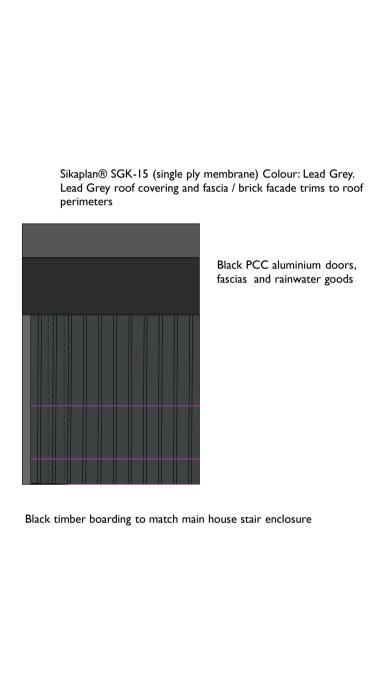

PROPOSED SECTION 1:25

SOUTH ELEVATION 1:25

extent of opening

WEST ELEVATION 1:25

Rev A - 5/3/25 Amended to timber clad

This drawing is copyright and remains the property of Beech Architects Ltd. Original size A1. Scale shown will be incorrect if reproduced in any other format. All dimensions to be checked on site.