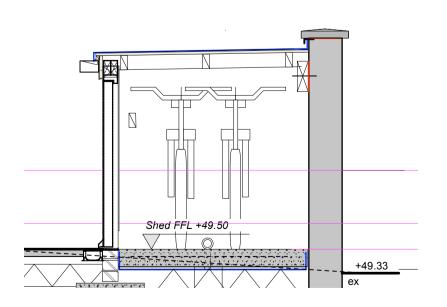

PROPOSED SECTION 1:25

SOUTH ELEVATION 1:25

extent of opening

WEST ELEVATION 1:25

Rev A - 5/3/25 Amended to timber clad

This drawing is copyright and remains the property of Beech Architects Ltd. Original size A1. Scale shown will be incorrect if reproduced in any other format. All dimensions to be checked on site.