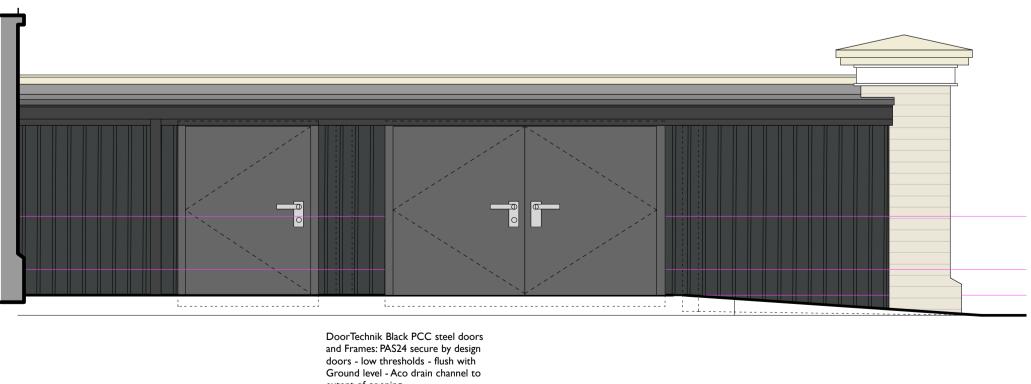

PROPOSED SECTION 1:25

SOUTH ELEVATION 1:25

extent of opening

WEST ELEVATION 1:25

Rev A - 5/3/25 Amended to timber clad

This drawing is copyright and remains the property of Beech Architects Ltd. Original size A1. Scale shown will be incorrect if reproduced in any other format. All dimensions to be checked on site.