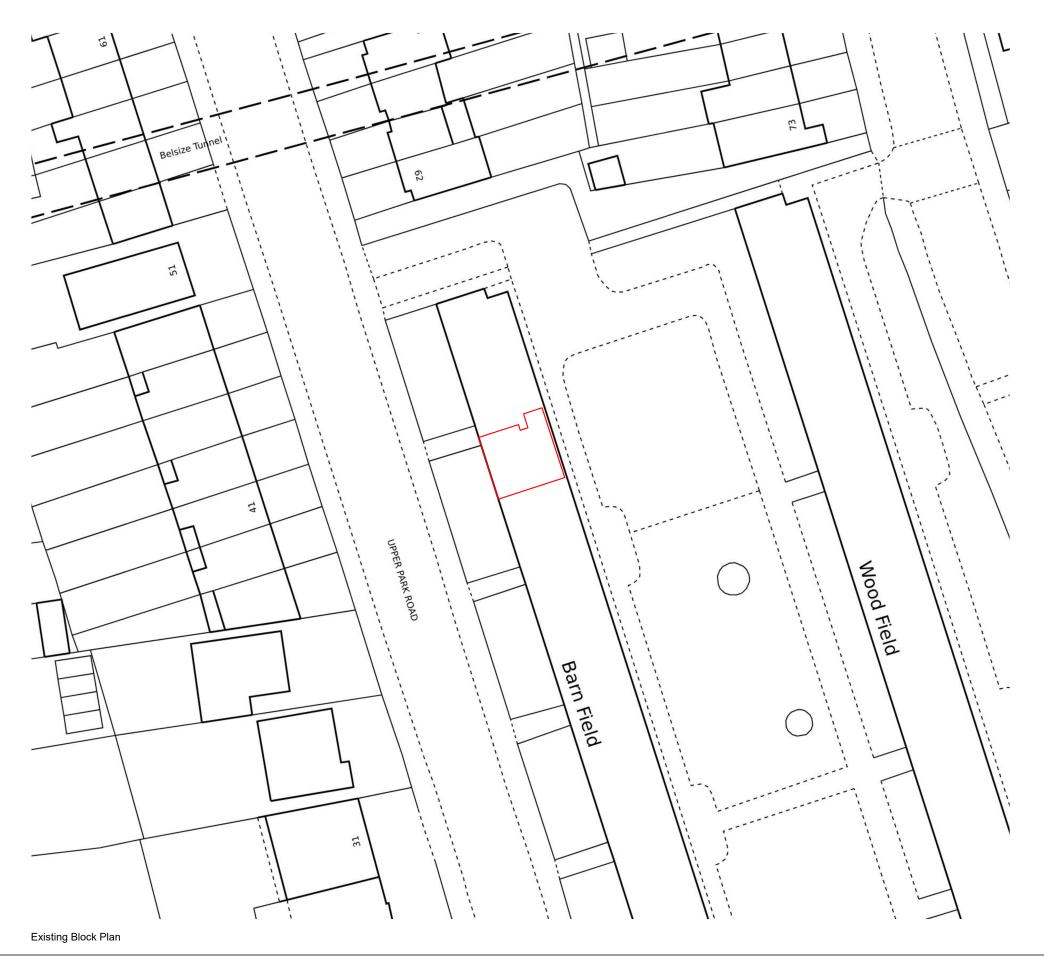

Location Maps. Please see the licence number for the Os Maps in the Location Plans

Existing

Drawing Name Existing Block Plan

Project Adress 35 Barn Field, Upper Park Road NW3 2UU

35BarnFieldUpperParkRd\_ ExistingBlockPlan\_V3

| Scale       | Drawing No. |
|-------------|-------------|
| 1/500 at A3 | 02          |
| Designer    | Revision    |
| BB          | V3          |
| Date        | ·           |

18.02.2025

PLANNING BY DESIGN