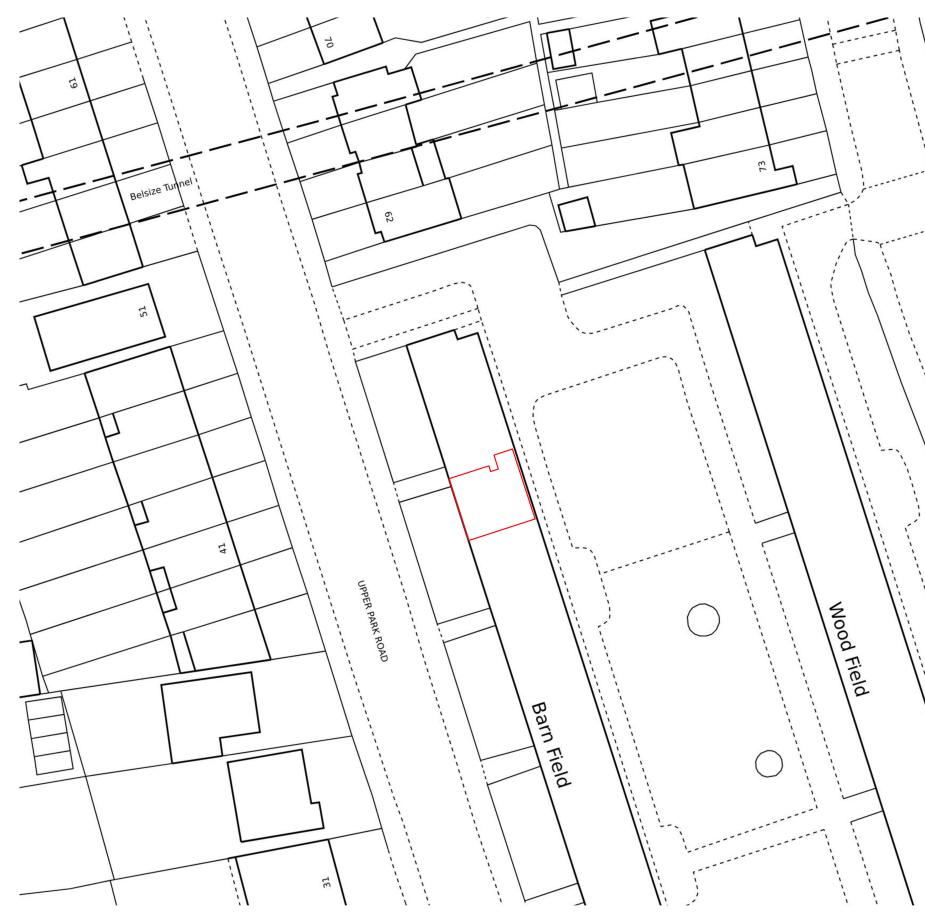

Proposed Block Plan (No Proposed Change)

Block Plans are scaled from the Ordinance Survey Location Maps. Please see the licence number for the Os Maps in the Location Plans

Existing

| Drawing Name                                    | Scale       | Drawing No. |                                                                |
|-------------------------------------------------|-------------|-------------|----------------------------------------------------------------|
| Proposed Block Plan                             | 1/500 at A3 | 03          | PLANNING BY DESIGN                                             |
| Project Adress                                  | Designer    | Revision    | Planning By Design Ltd                                         |
| 35 Barn Field, Upper<br>Park Road NW3 2UU       | BB          | V3          |                                                                |
| Drawing No.                                     | Date        |             | www.planning-by-design.co.uk<br>hello@planning-by-design.co.uk |
| 35BarnFieldUpperParkRd_<br>ProposedBlockPlan_V3 | 18.02.2025  |             |                                                                |