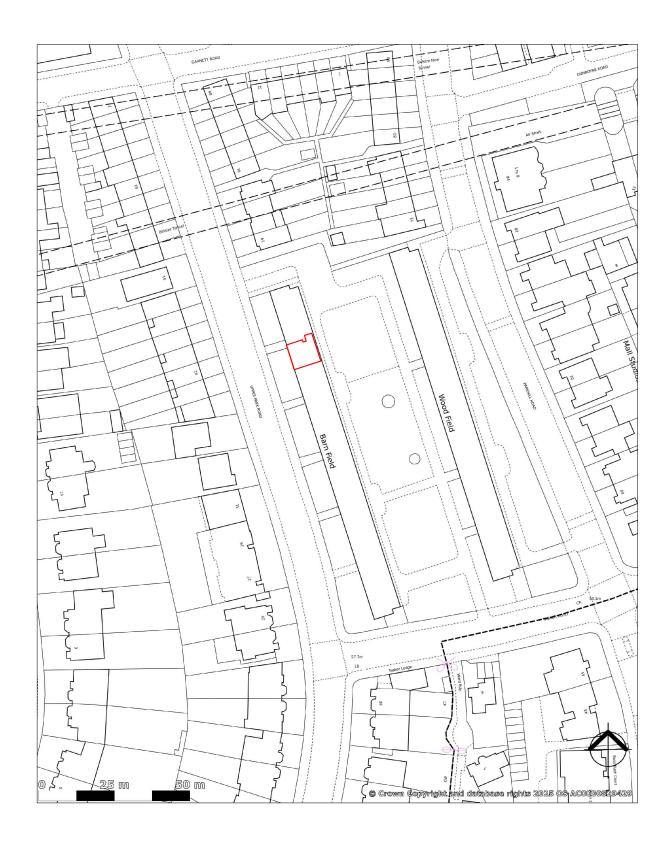

Site Location Plan

Any dimensions shown should be checked on site and discrepancies reported to the Architect prior to construction. Designs are not coordinated with engineer projects. Do not scale for construction purposes.

Block Plans are scaled from the Ordinance Survey
Location Maps. Please see the licence number for the Os
Maps in the Location Plans

Existing

Site area : 81 m²

Existing gross internal total area :73 m²

| Drawing Name         |
|----------------------|
| Site Location Plan   |
| Project Adress       |
| 35 Barn Field, Upper |

35 Barn Field, Upper Park Road NW3 2UU

Drawing Ref.

35BarnFieldUpperParkRd\_
SiteLocationPlan\_V3

| Scale 1/1250 at A3 | Drawing No. |
|--------------------|-------------|
| Designer           | Revision    |
| BB                 | V3          |
|                    |             |
| Date               |             |