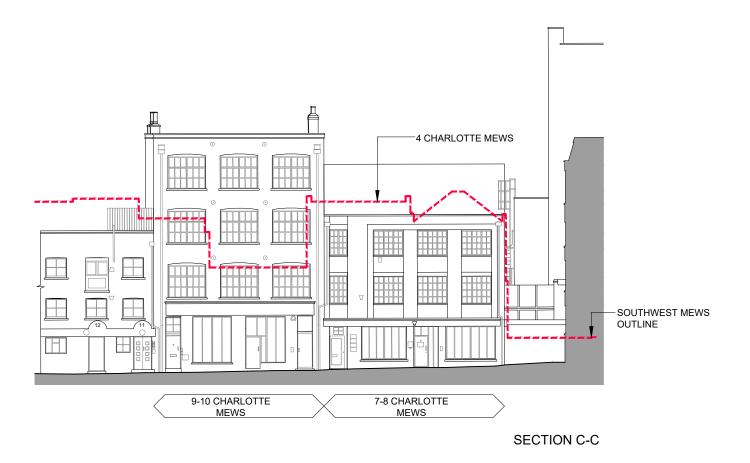

## MountfordPigott 4 CHARLOTTE MEWS FITZROVIA, LONDON

LONG SECTION CC AS EXISTING

2501-MP-DR-X011-P03

1:250 @ A3 DRAWN BY OB

1