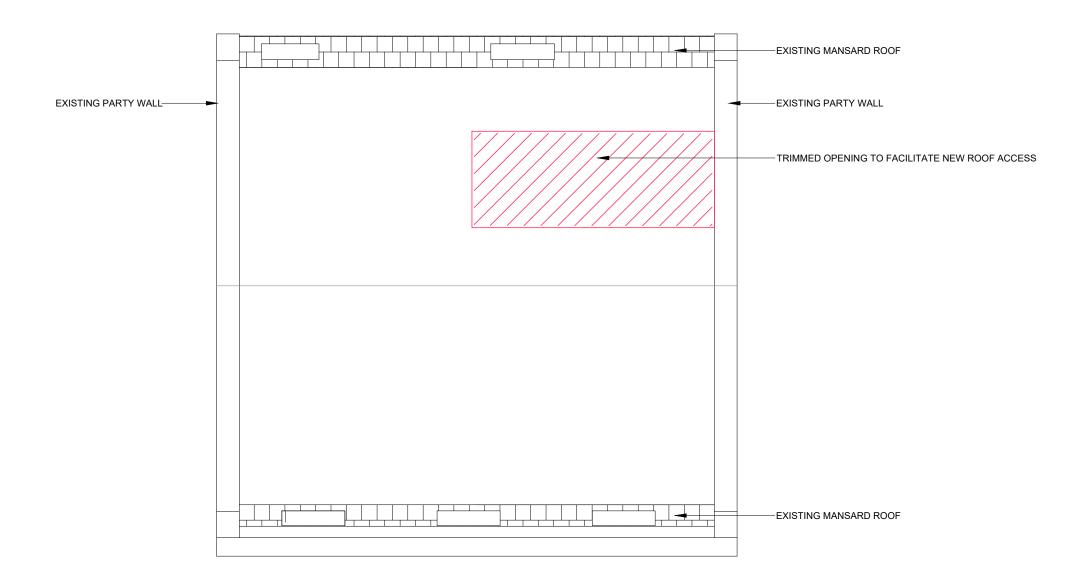

## MountfordPigott 4 CHARLOTTE MEWS FITZROVIA, LONDON ROOF LEVEL

AS EXISTING
OT ORIGINATOR TYPE NUMBER REA

2501-MP-DR-X006-P03

1:50 @ A3

05.1