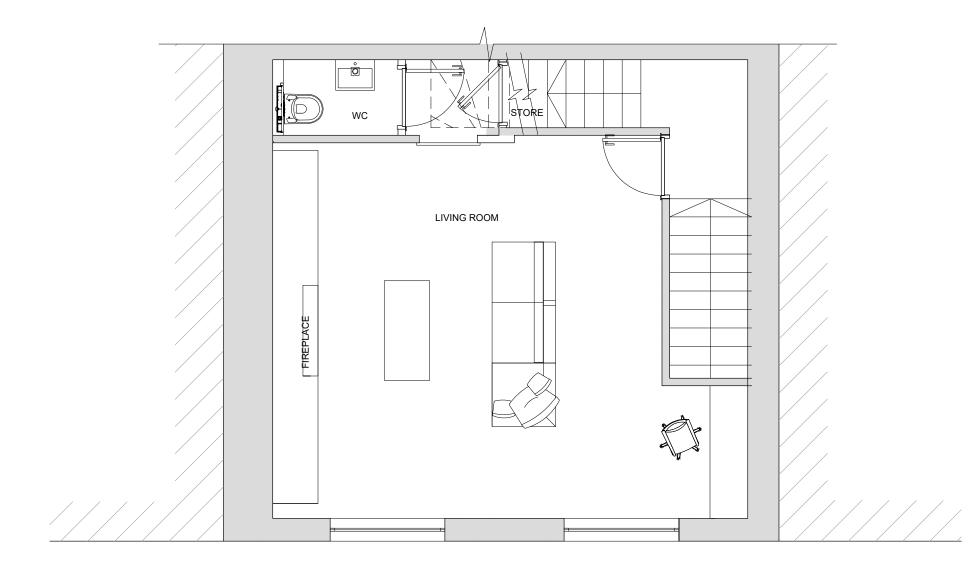

## MountfordPigott 4 CHARLOTTE MEWS FITZROVIA, LONDON

FIRST FLOOR LEVEL
AS EXISTING

2501-MP-DR-X003-P03

1:50 @ A3 DRAWN BY WMS

05.11.2