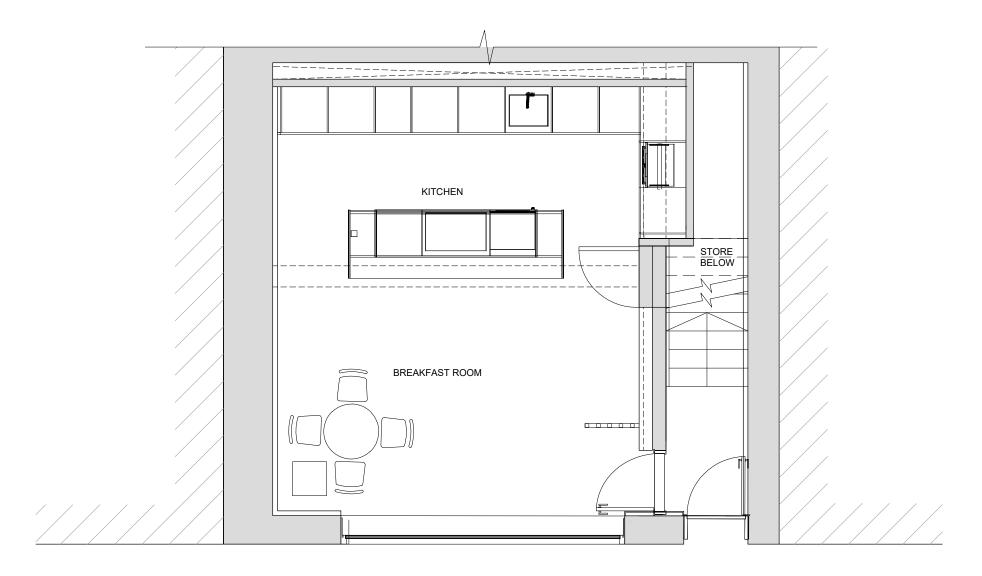

## MountfordPigott 4 CHARLOTTE MEWS FITZROVIA, LONDON GROUND FLOOR LEVEL

AS EXISTING

2501-MP-DR-X002-P03

1:50 @ A3 DRAWN BY WMS

05.11.202