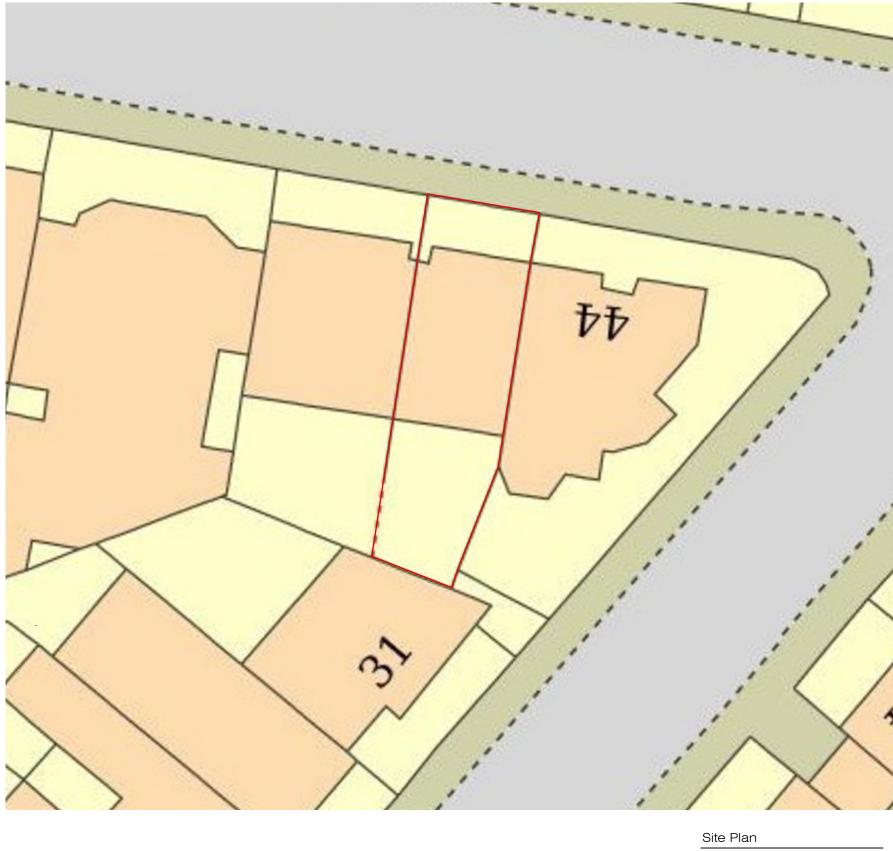

| PROJECT<br>42A Denning Road London NW3 1SU |               |             |        |           |  |
|--------------------------------------------|---------------|-------------|--------|-----------|--|
| SCALE                                      | FORMAT        | DRAWN       | ISSUED | DATE      |  |
| 1:1250/1:200                               | A3            | BL          | BL     | 10-Mar-25 |  |
| DRAWING TITLE                              |               | DRAWING NO. |        | REV       |  |
| Location Plan                              | 242.(1).0.000 |             | 00     |           |  |
| Site Plan                                  | Planning      |             |        |           |  |