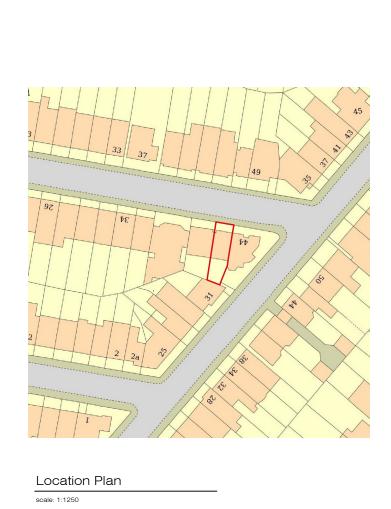

| PROJECT<br>42A Denning Road London NW3 1SU |               |             |        |           |  |
|--------------------------------------------|---------------|-------------|--------|-----------|--|
| SCALE                                      | FORMAT        | DRAWN       | ISSUED | DATE      |  |
| 1:1250/1:200                               | A3            | BL          | BL     | 10-Mar-25 |  |
| DRAWING TITLE                              |               | DRAWING NO. |        | REV       |  |
| Location Plan                              | 242.(1).0.000 |             | 00     |           |  |
| Site Plan                                  | Planning      |             |        |           |  |