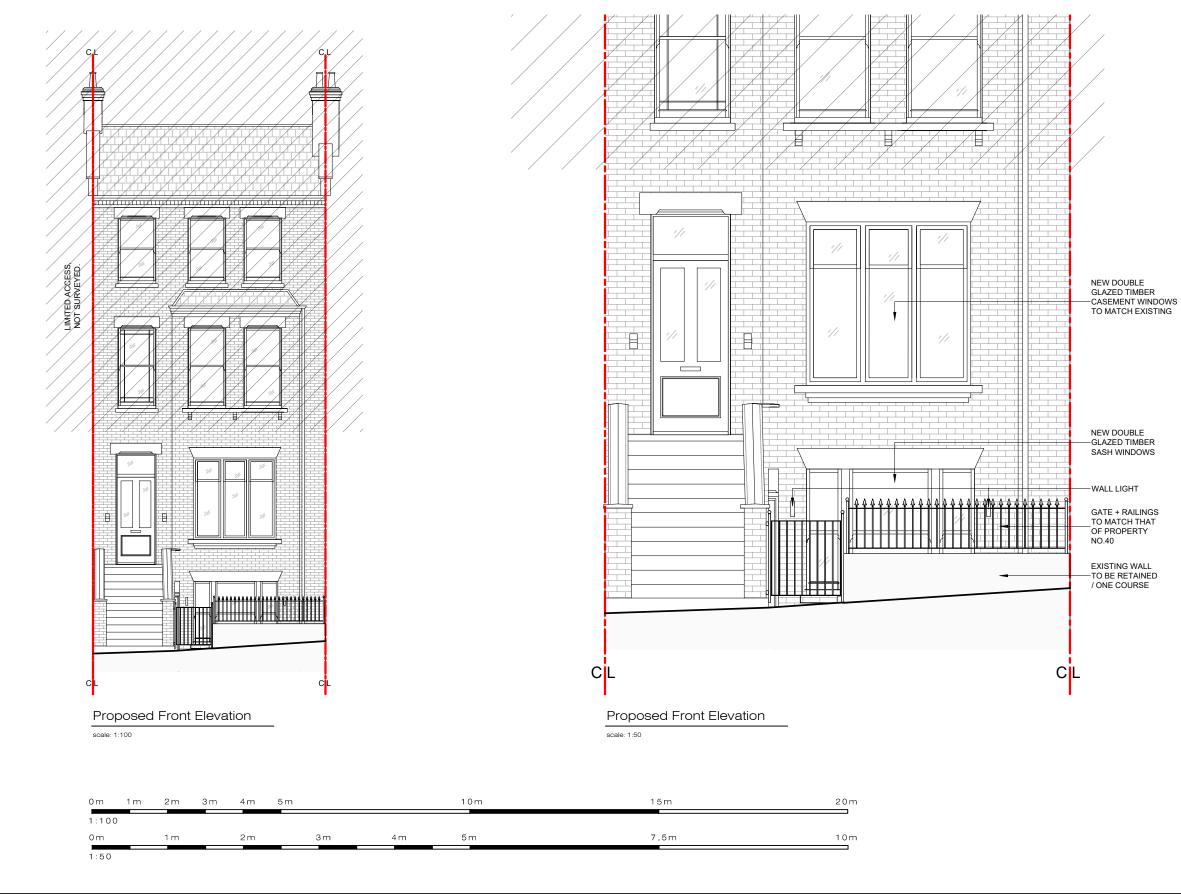

SCHNEIDER DESIGNERS Basement Unit, 14 Eldon Grove, London NW3 5PT

Tel: +44 (0) 020 7435 7105 enquiries@schneiderdesigners.co.uk www.schneiderdesigners.co.uk

| 42A Denning Road | PROJECT NO.<br>251 |             |        |           |
|------------------|--------------------|-------------|--------|-----------|
| SCALE            | FORMAT             | DRAWN       | ISSUED | DATE      |
| 1:50 / 1:100     | A3                 | BL          | BL     | 10-Mar-25 |
| DRAWING TITLE    |                    | DRAWING NO. |        | REV       |
| Proposed         | 251.(1).1.004      |             | 00     |           |
| Front Elevation  |                    |             |        |           |