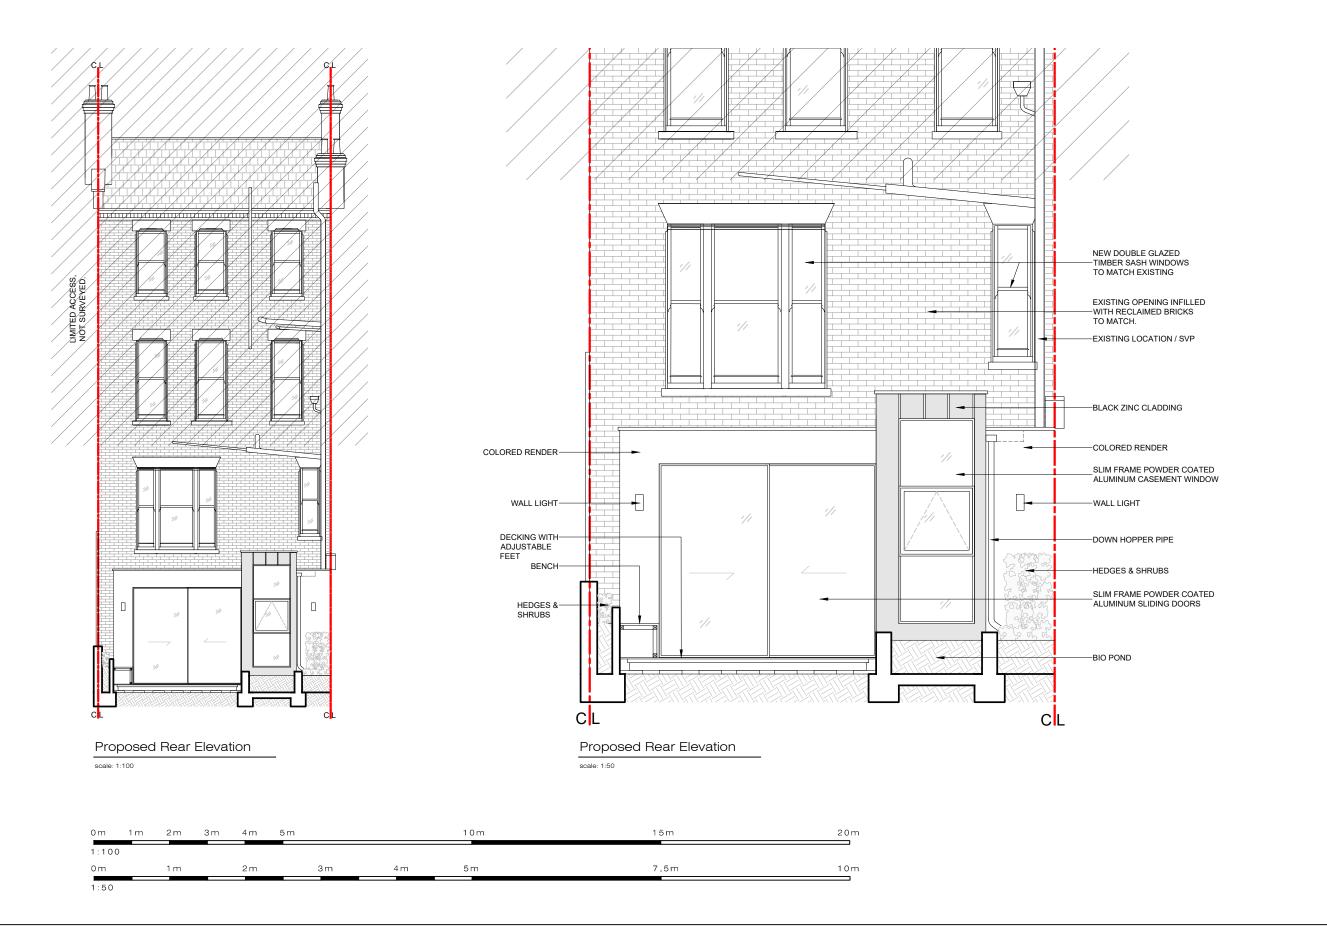

SCHNEIDER DESIGNERS Basement Unit, 14 Eldon Grove, London NW3 5PT Tel: +44 (0) 020 7435 7105 enquiries@schneiderdesigners.co.uk www.schneiderdesigners.co.uk

|          | 42A Denning Road | PROJECT NO.<br>251 |             |        |           |
|----------|------------------|--------------------|-------------|--------|-----------|
|          | SCALE            | FORMAT             | DRAWN       | ISSUED | DATE      |
|          | 1:50 / 1:100     | A3                 | BL          | BL     | 10-Mar-25 |
|          | DRAWING TITLE    |                    | DRAWING NO. |        | REV       |
| Proposed |                  |                    | 251.(1).1   | 00     |           |
|          | Rear Elevation   |                    |             |        |           |