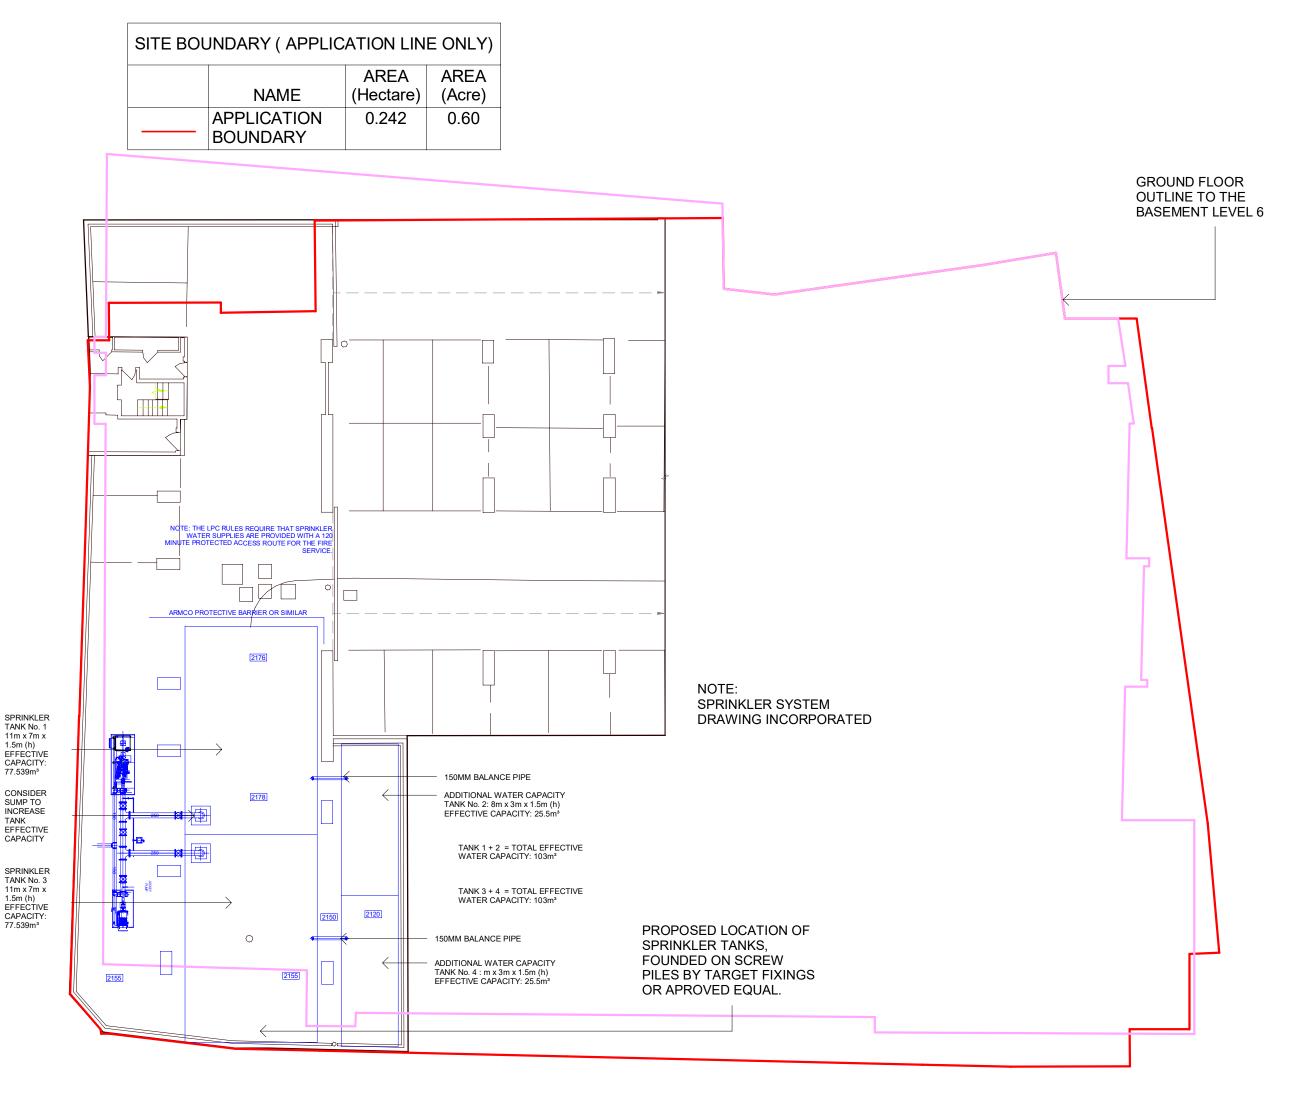

This is a colour drawing. In order to ensure any subsequent reproduction is viewed correctly it should be printed in full colour.

| EV PARKING SUMMARY- BAS     | / PARKING SUMMARY- BASEMENT 6 |  |
|-----------------------------|-------------------------------|--|
| TOTAL LOST PARKING<br>SPACE | 12                            |  |

Project NCP CAR PARK DRURY LANE, LONDON, WC2B 5NT

**Drawing Title** 

PROPOSED FLOOR PLAN- BASEMENT 6

Proj Ref Origin Zone Level Type Role Num Status Rev 7944 - SMR - 03 - ZZ - DR - A - 2013 - S3 -P2

SMR Job Ref Sheet Scale Drawn A3 7944-03-2013 1:200 KR