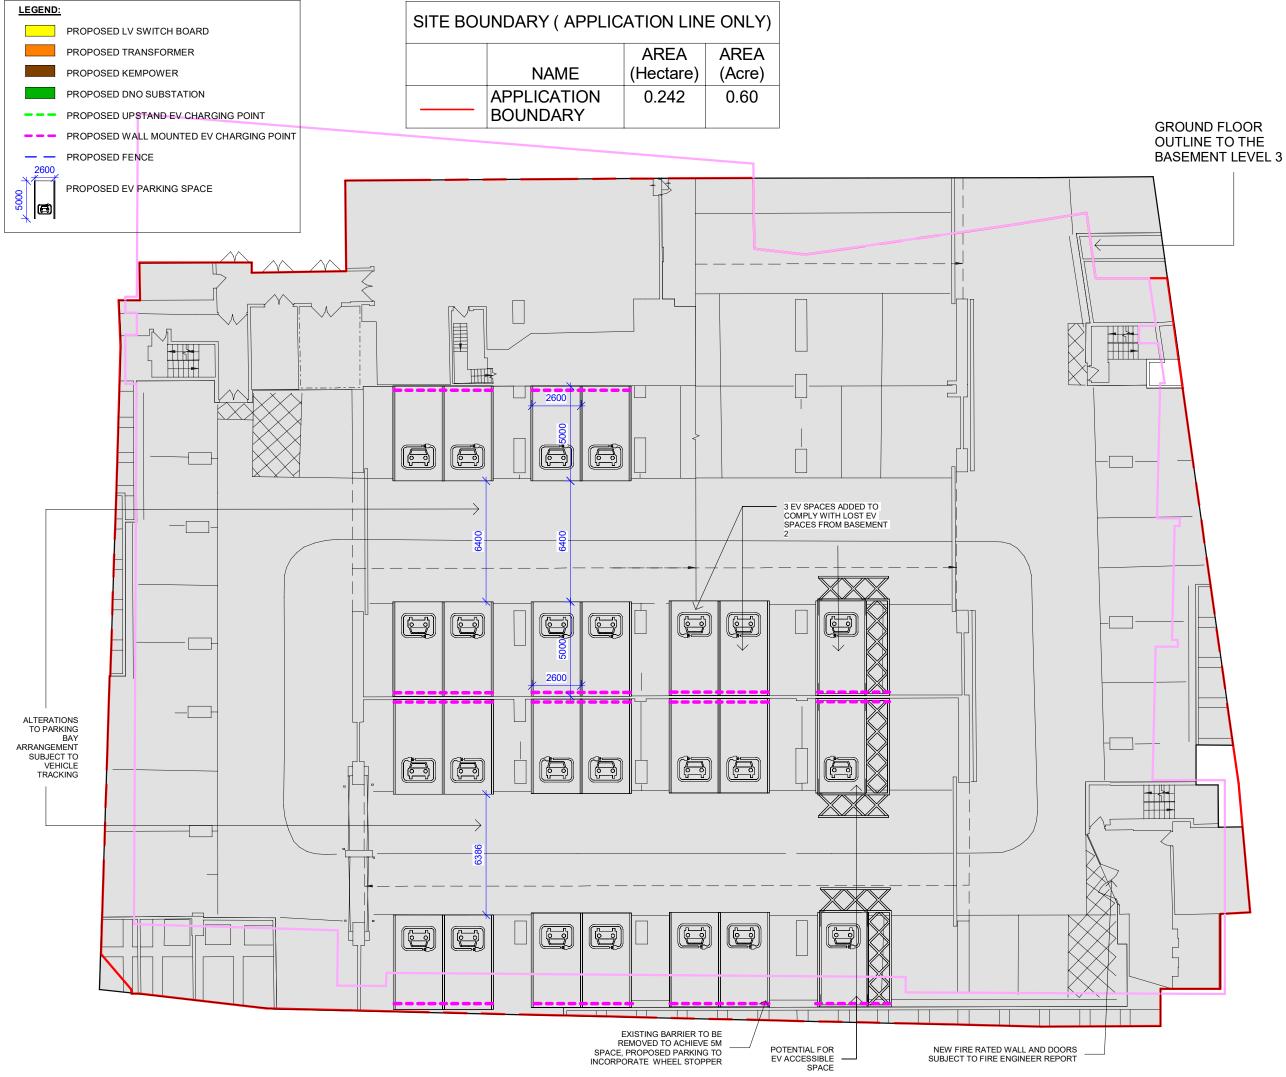

This is a colour drawing. In order to ensure any subsequent reproduction is viewed correctly it should be printed in full colour.

| EV PARKING SUMMARY- BASEMENT 3 |    |  |
|--------------------------------|----|--|
| TOTAL PROPOSED EV<br>PARKING   | 25 |  |
| TOTAL LOST PARKING<br>SPACE    | 0  |  |

PROPOSED FLOOR PLAN- BASEMENT 3

Proj Ref Origin Zone Level Type Role Num Status Rev 7944 - SMR - 03 - ZZ - DR - A - 2012 - S3 -P2

| SMR Job Ref  | Sheet | Scale   | Drawn |
|--------------|-------|---------|-------|
| 7944-03-2012 | A3    | 1 : 200 | KR    |