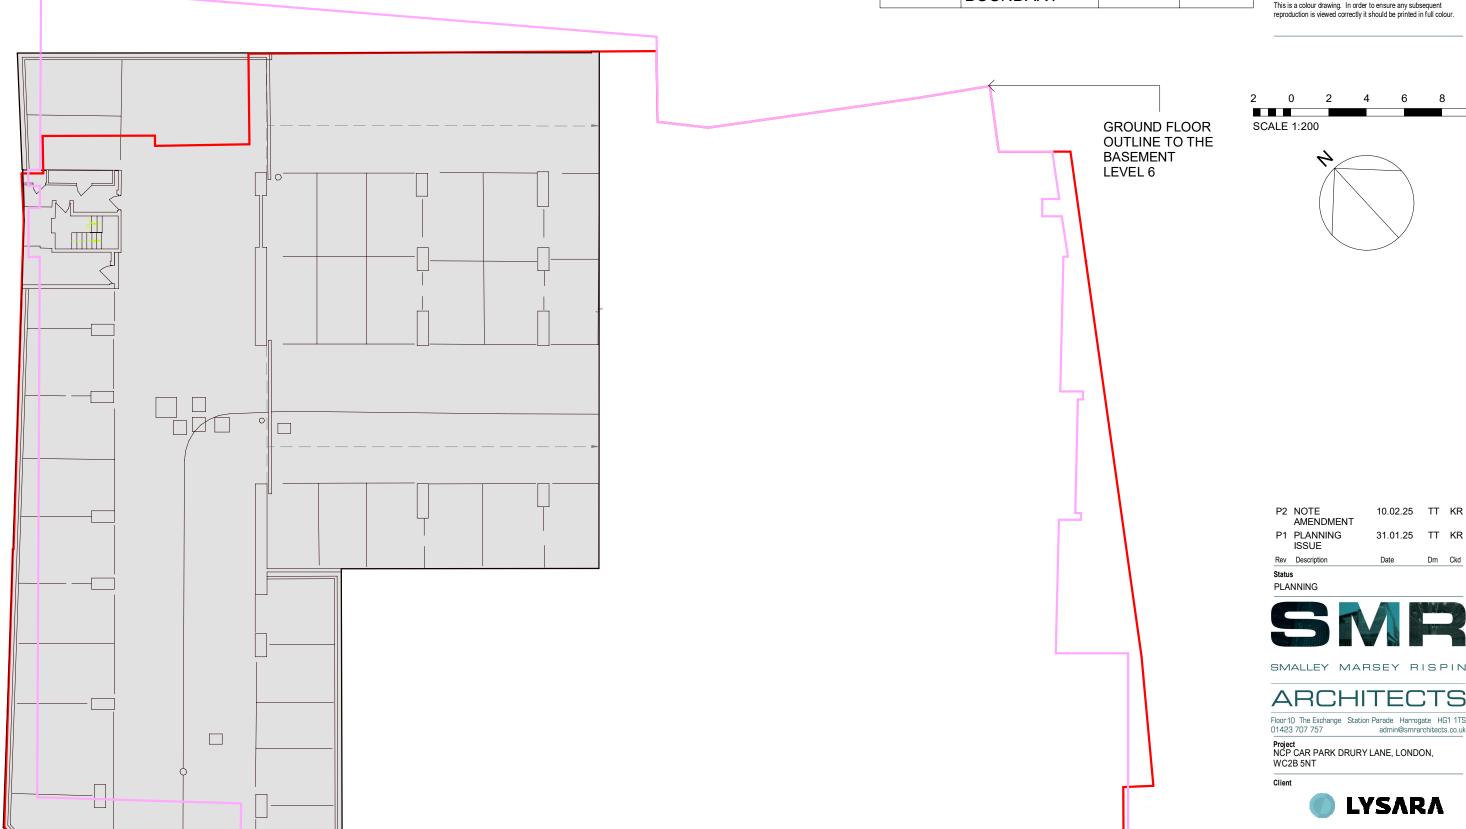

## SITE BOUNDARY ( APPLICATION LINE ONLY)

| NAME                        | AREA<br>(Hectare) | AREA<br>(Acre) |
|-----------------------------|-------------------|----------------|
| <br>APPLICATION<br>BOUNDARY | 0.242             | 0.60           |

LYSARA

Drawing Title

EXISTING FLOOR PLAN- BASEMENT 6

Proj Ref Origin Zone Level Type Role Num Status Rev 7944 - SMR - 03 - ZZ - DR - A - 2009 - S3 -P2

SMR Job Ref Scale Sheet Drawn A3 7944-03-2009 KR 1:200