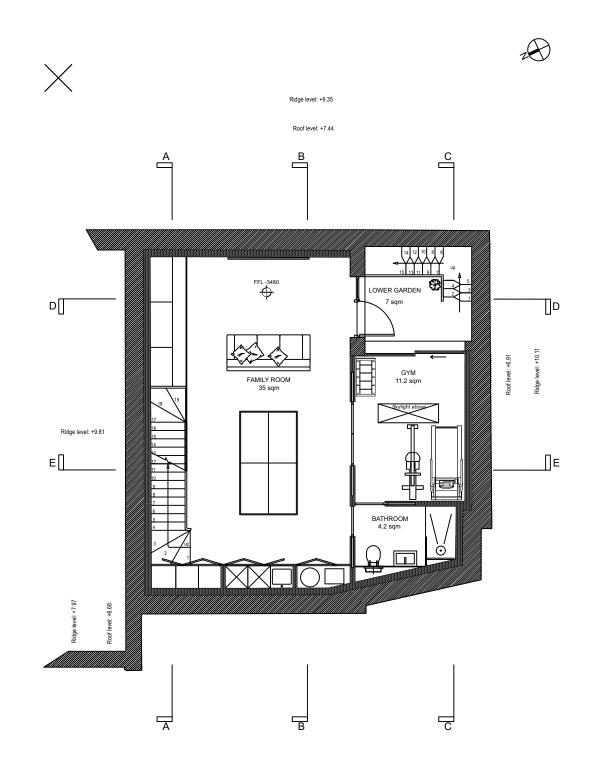

BASEMENT NOTE:

BASEMENT

### PROPOSED BASEMENT PLAN

Drawing Title

#### Drawing Status FOR PLANNING

 
 B
 10/03/25
 Basement Pump annotation added

 A
 08/03/24
 Basement FFL raised and staircase updated
Rev Date Amendment

DUAL MECHANISM SUMP PUMP, INCLUDING NON-RETURN VALVES, BATTERY BACK UP AND ALARM SYSTEM, TO BE PROVIDED.