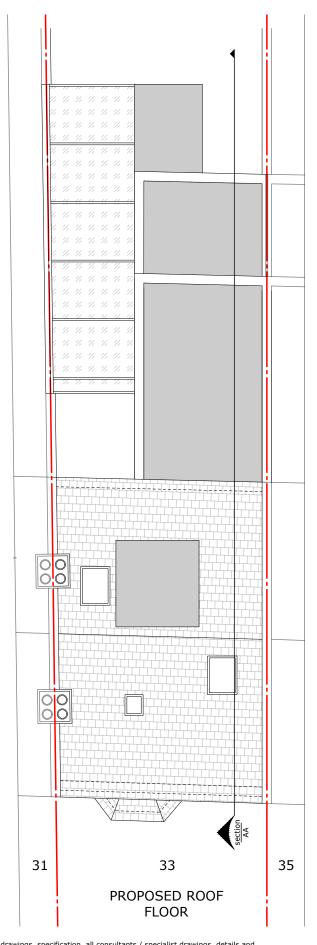

### 33 Roderick Road NW3 2NN

|                                         |   | Drawing title:<br>Proposed Ground Fl | Revision:           | Scale 1:50 @ A3 | Drawn by:<br>DO | Job No:<br>EW202500011 | Job address:<br>33 Roderick Ro |
|-----------------------------------------|---|--------------------------------------|---------------------|-----------------|-----------------|------------------------|--------------------------------|
| SPACE                                   | 0 | Drawing No:<br>02                    | Date:<br>05/03/2025 | 0 0.5 1 1.5m    | Phase:<br>App   | Council:<br>Camden     | Job type:<br>Ground extens     |
| London's Leading Home Extension Company |   |                                      |                     |                 |                 |                        |                                |