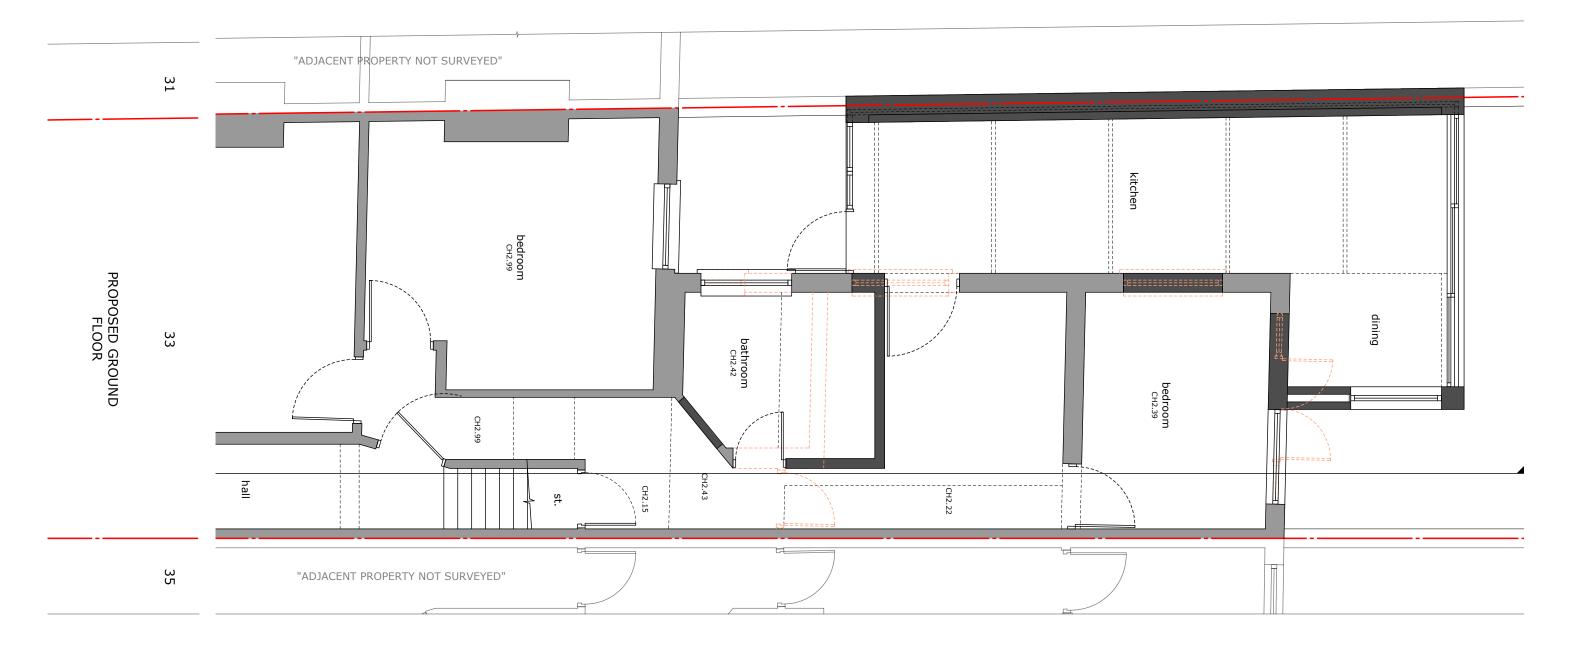

### 33 Roderick Road NW3 2NN

|                                         |   | Drawing title:<br>Proposed Ground Fl | Revision:           | Scale 1:50 @ A3 | Drawn by:<br>DO | Job No:<br>EW202500011 | Job address:<br>33 Roderick Ro |
|-----------------------------------------|---|--------------------------------------|---------------------|-----------------|-----------------|------------------------|--------------------------------|
| SPACE                                   | 0 | Drawing No:<br>02                    | Date:<br>05/03/2025 | 0 0.5 1 1.5m    | Phase:<br>App   | Council:<br>Camden     | Job type:<br>Ground extens     |
| London's Leading Home Extension Company |   |                                      |                     |                 |                 |                        |                                |