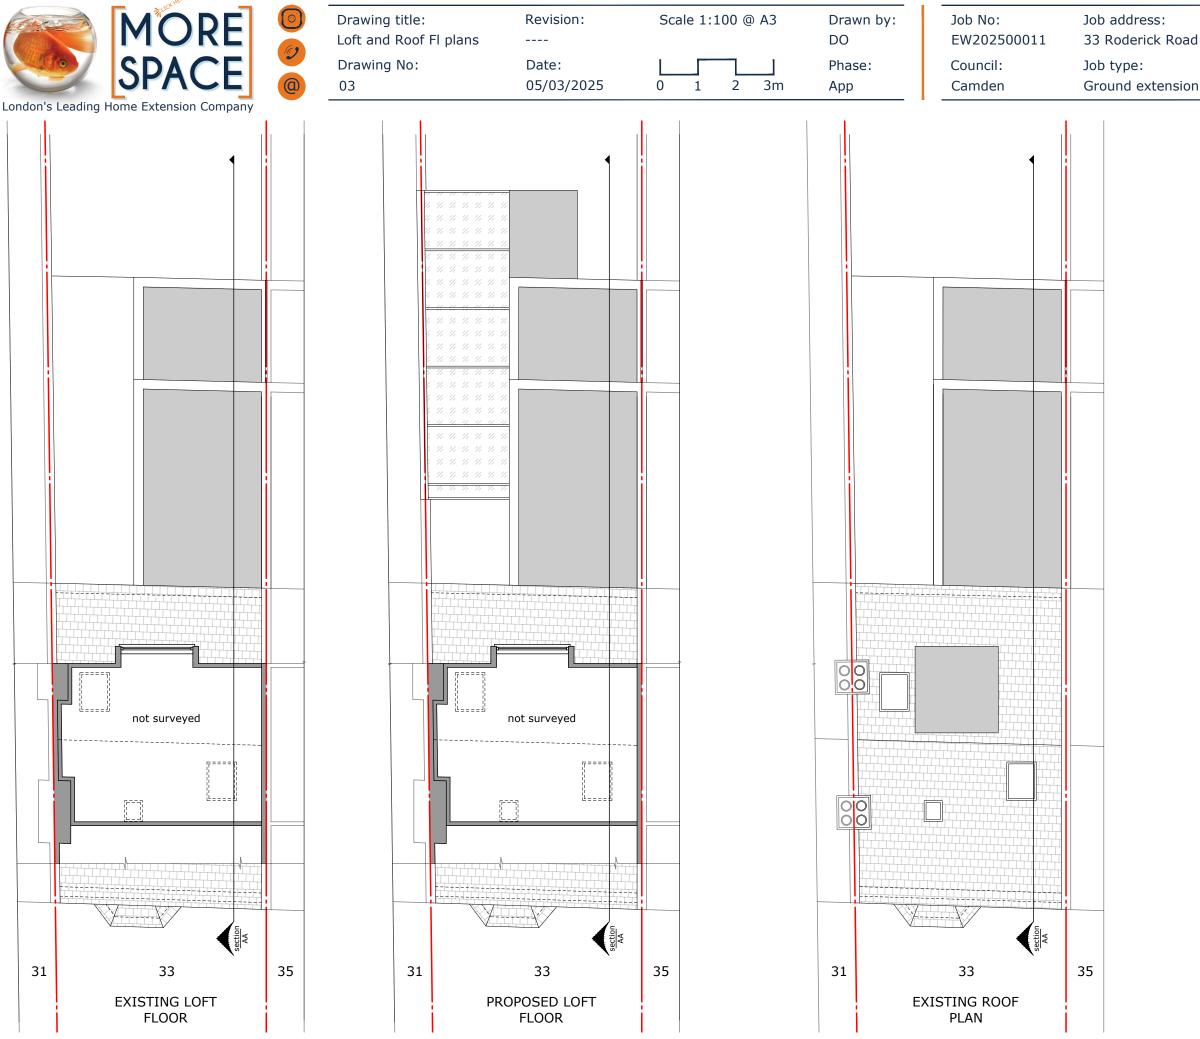

All works to be carried out in accordance with current building regulations and as per signed contract. All dimensions / levels to be checked and verified on site before commencing any work and any discrepancies to be read in conjunction with contract documents, project working drawings, specification, all consultants / specialist drawings, details and specification. All materials to be used in the construction of the external surfaces of the new works shall match those in the existing building. The material produced by MoreSpace TM is copyrighted under UK & international law and is solely for the use of MoreSpace TM and those of which are explicitly authorised; in no case can this material be used by any other party, without prior written consent. All rights reserved.

All works to be carried out in accordance with current building regulations and as per signed contract. All dimensions / levels to be checked and verified on site before commencing any work and any discrepancies to be reported to the office immediately. This drawing to be read in conjunction with contract documents, project working drawings, specification, all consultants / specialist drawings, details and specification. All materials to be used in the construction of the external surfaces of the new works shall match those in the existing building. The material produced by MoreSpace TM and those of which are explicitly authorised; in no case can this material be used by any other party, without prior written consent. All rights reserved.