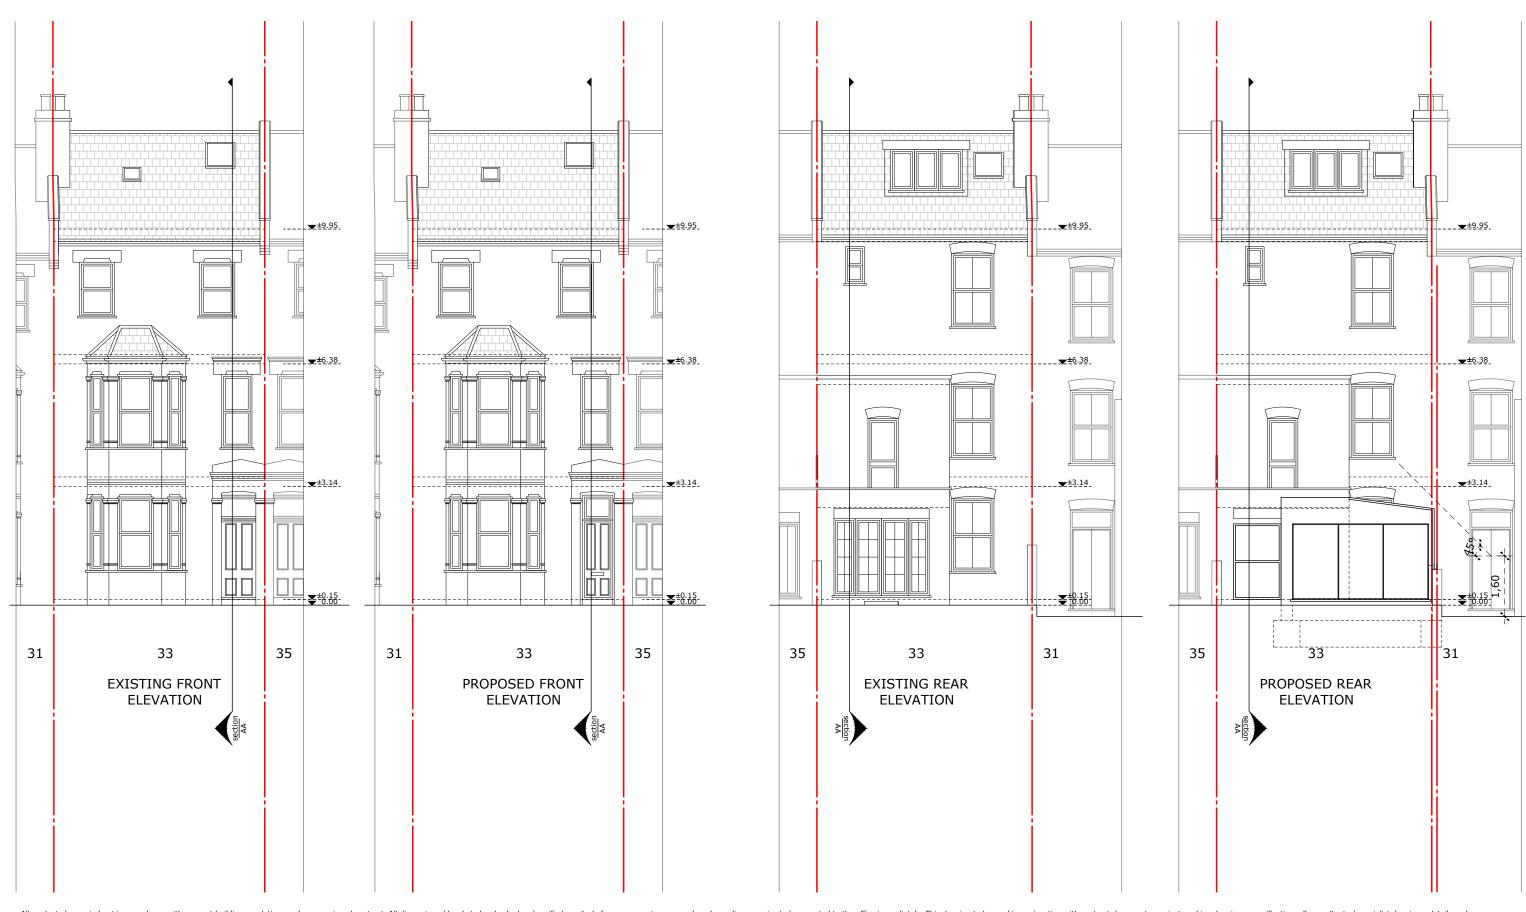

### 33 Roderick Road NW3 2NN

|                                         | Drawing title: | Revision:  | Scale 1:100 @ A3 | Drawn by: | Job No:     | Job address:     |
|-----------------------------------------|----------------|------------|------------------|-----------|-------------|------------------|
|                                         | Elevations     |            | Scale 1.100 @ AS | DO        | EW202500011 | 33 Roderick Roa  |
|                                         | Drawing No:    | Date:      |                  | Phase:    | Council:    | Job type:        |
|                                         | 04             | 05/03/2025 | 0 1 2 3m         | Арр       | Camden      | Ground extension |
| London's Leading Home Extension Company |                |            |                  |           |             |                  |