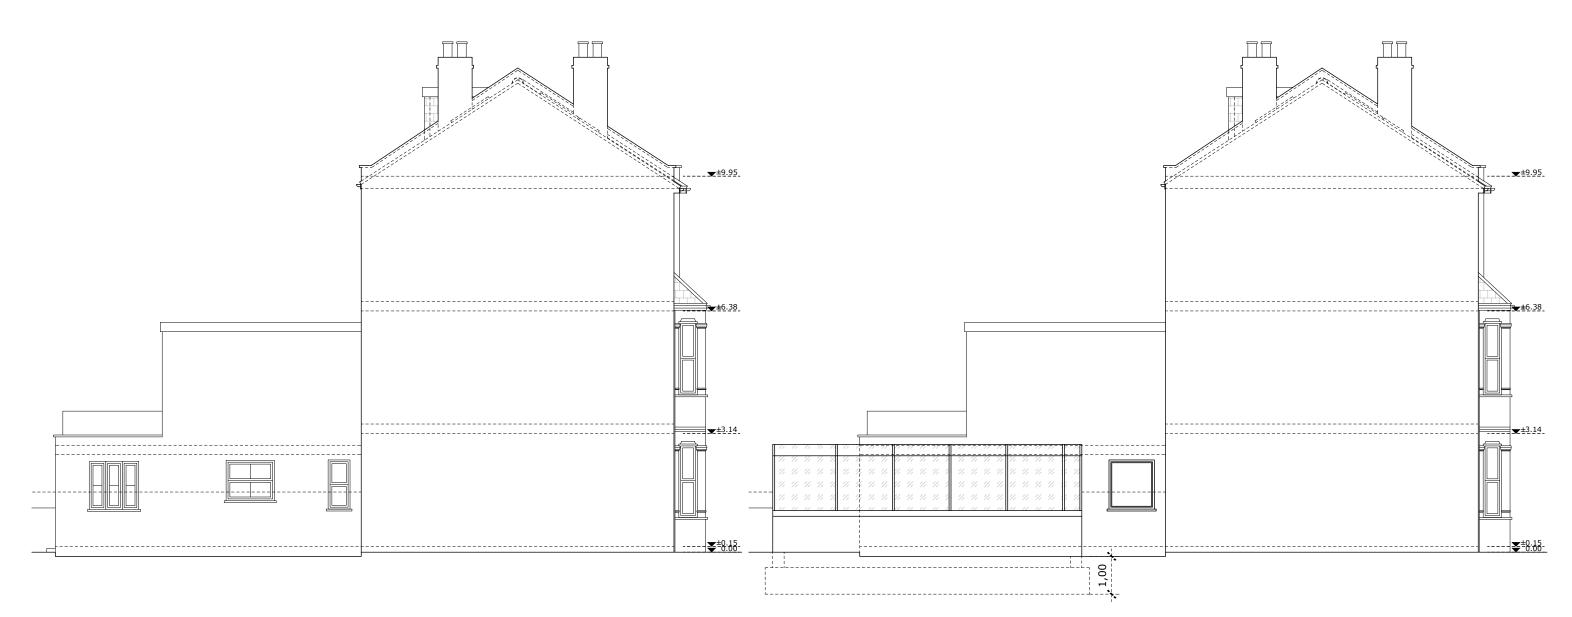

## nsion

| (HEM                                    |            |                                   |                     |                  |                 |                        |                                |
|-----------------------------------------|------------|-----------------------------------|---------------------|------------------|-----------------|------------------------|--------------------------------|
|                                         |            | Drawing title:<br>Side Elevations | Revision:           | Scale 1:100 @ A3 | Drawn by:<br>DO | Job No:<br>EW202500011 | Job address:<br>33 Roderick Ro |
| SPACE                                   | <b>(0)</b> | Drawing No:<br>05                 | Date:<br>05/03/2025 | 0 1 2 3m         | Phase:<br>App   | Council:<br>Camden     | Job type:<br>Ground extens     |
| London's Leading Home Extension Company |            |                                   |                     |                  |                 |                        |                                |

EXISTING SIDE ELEVATION

PROPOSED SIDE ELEVATION