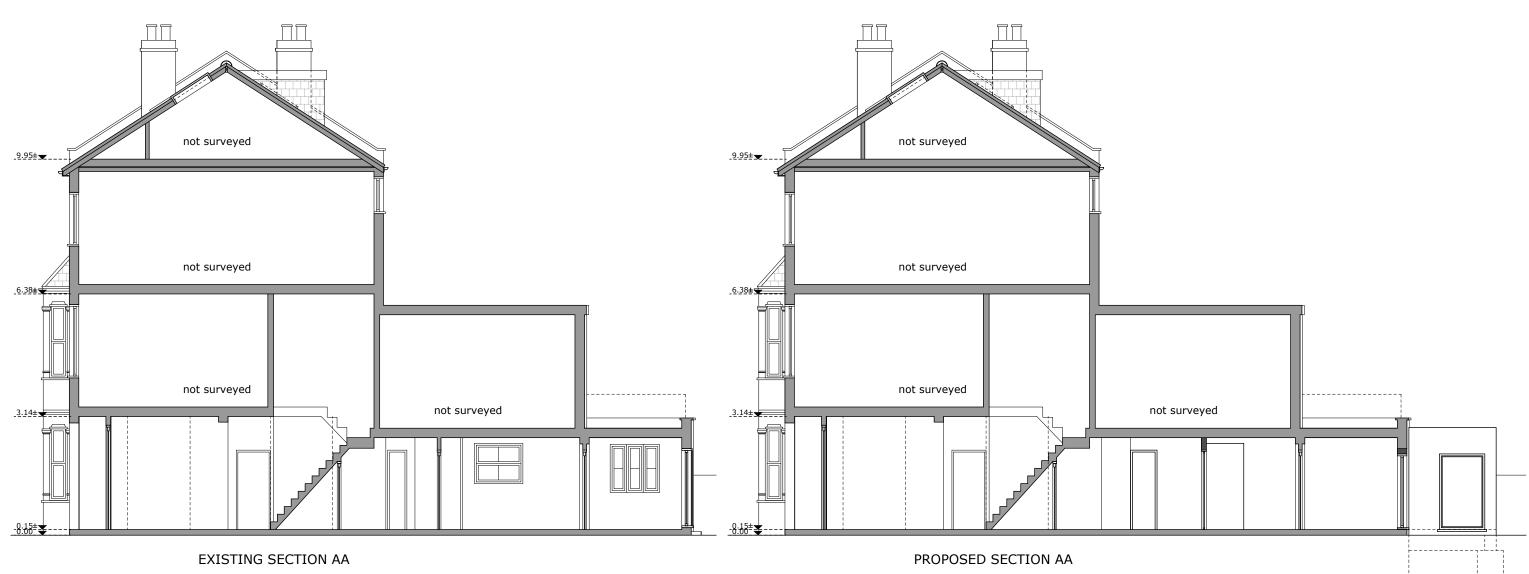

### ension

|                                         | Drawing title:<br>Sections | Revision:  | Scale 1:100 @ A3 | Drawn by:<br>DO | Job No:<br>EW202500011                | Job address:<br>33 Roderick Road NW3 2NN | Client:<br>Ms P. Cogram |
|-----------------------------------------|----------------------------|------------|------------------|-----------------|---------------------------------------|------------------------------------------|-------------------------|
|                                         | Drawing No:                | Date:      |                  | Phase:          | Council:                              | Job type:                                | Consultant:             |
|                                         | 06                         | 05/03/2025 | 0 1 2 3m         | Арр             | Camden                                | Ground extension                         | SE                      |
| London's Leading Home Extension Company |                            |            |                  |                 | • • • • • • • • • • • • • • • • • • • |                                          |                         |