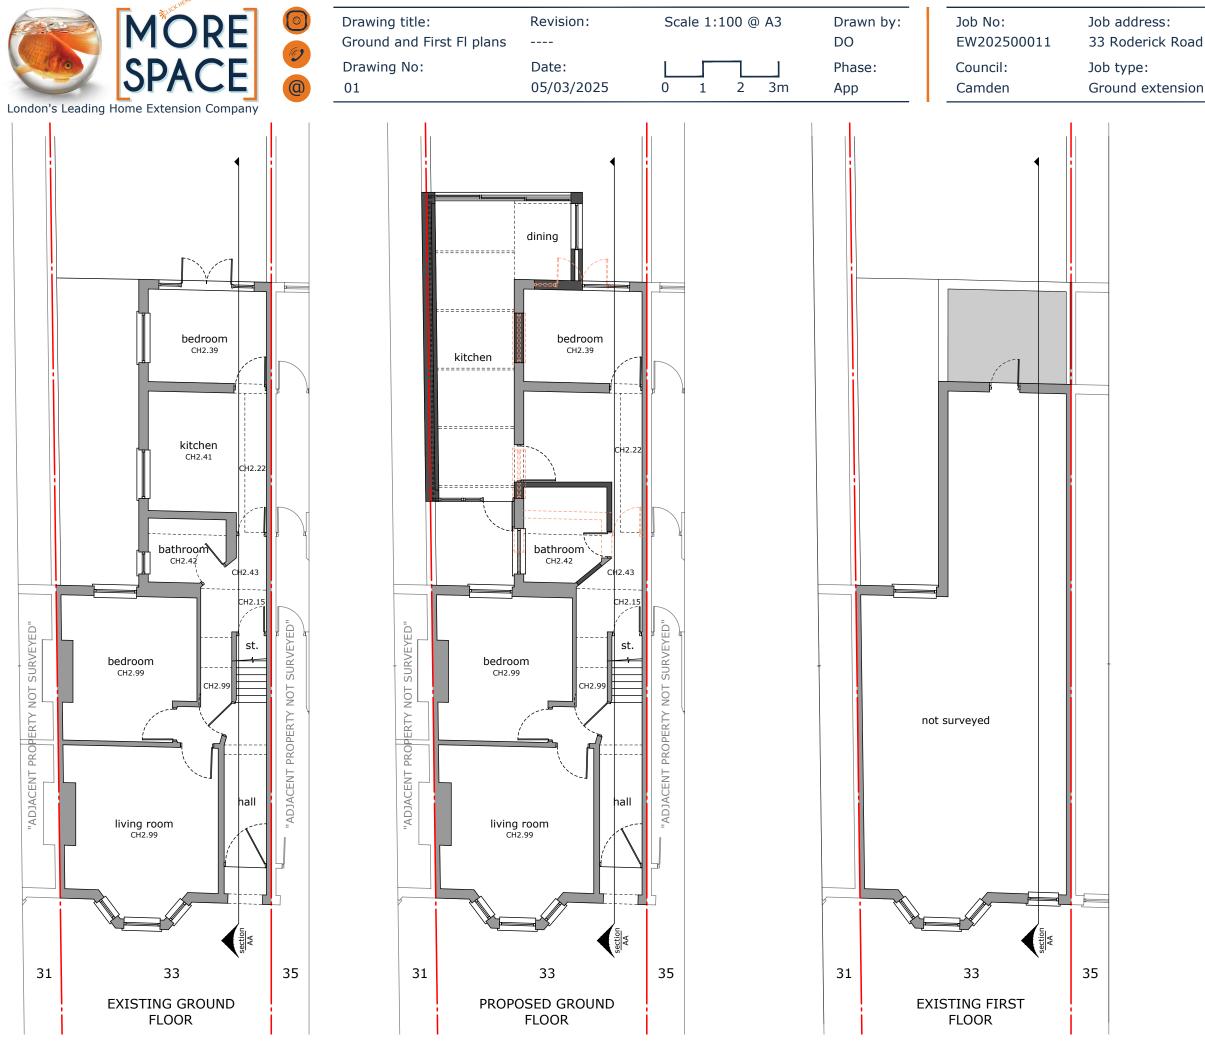

All works to be carried out in accordance with current building regulations and as per signed contract. All dimensions / levels to be checked and verified on site before commencing any work and any discrepancies to be read in conjunction with contract documents, project working drawings, specification, all consultants / specialist drawings, details and specification. All materials to be used in the construction of the external surfaces of the new works shall match those in the existing building. The material produced by MoreSpace TM is copyrighted under UK & international law and is solely for the use of MoreSpace TM and those of which are explicitly authorised; in no case can this material be used by any other party, without prior written consent. All rights reserved.

All works to be carried out in accordance with current building regulations and as per signed contract. All dimensions / levels to be checked and verified on site before commencing any work and any discrepancies to be reported to the office immediately. This drawing to be read in conjunction with contract documents, project working drawings, specification, all consultants / specialist drawings, details and specification. All materials to be used in the construction of the external surfaces of the new works shall match those in the existing building. The material produced by MoreSpace TM and those of which are explicitly authorised; in no case can this material be used by any other party, without prior written consent. All rights reserved.