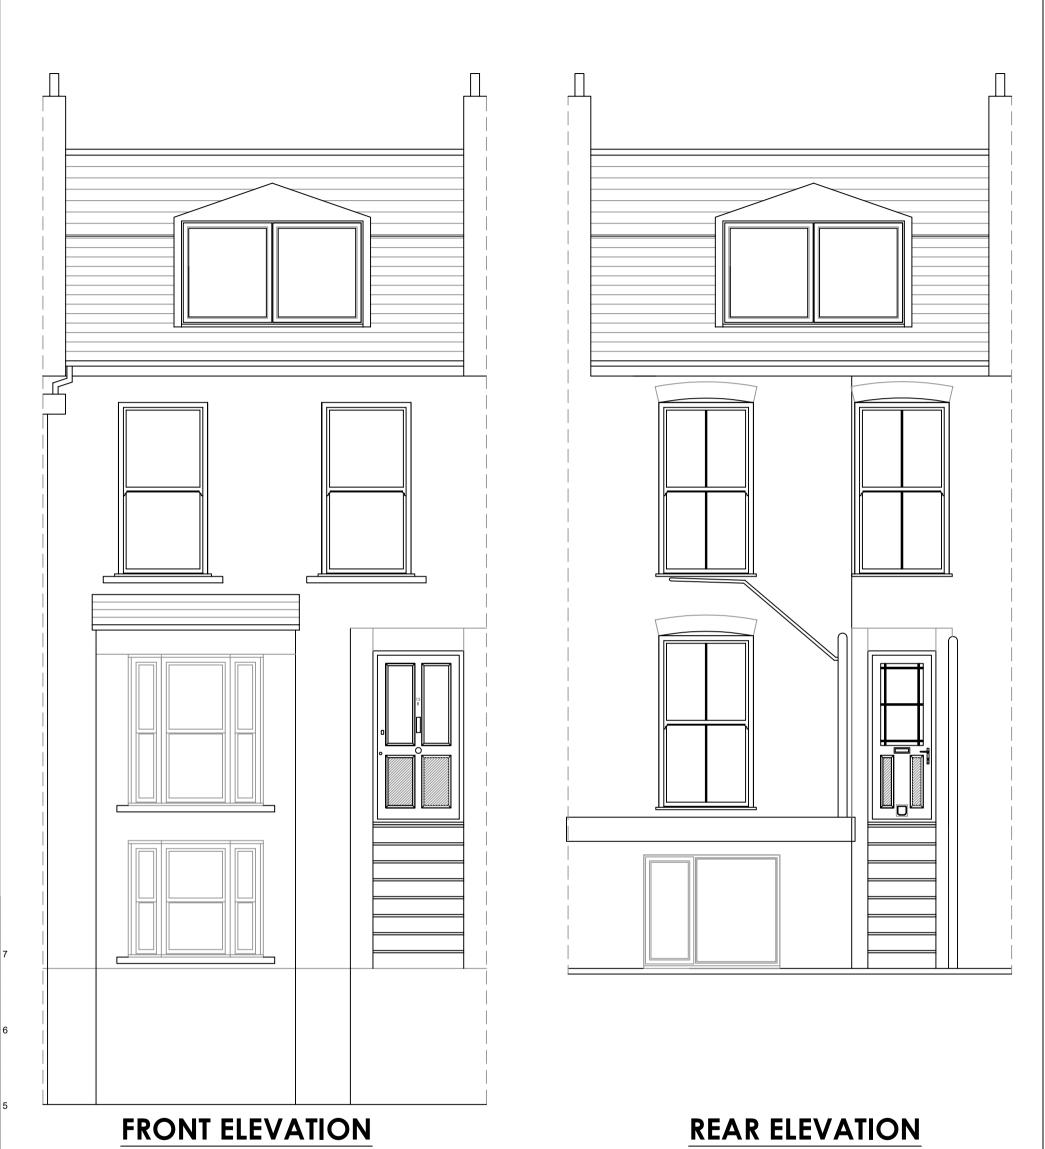

|                                                                                                                                                                                     |                                                                                                        | <u> </u> |
|-------------------------------------------------------------------------------------------------------------------------------------------------------------------------------------|--------------------------------------------------------------------------------------------------------|----------|
| 4                                                                                                                                                                                   |                                                                                                        |          |
| 3                                                                                                                                                                                   |                                                                                                        |          |
|                                                                                                                                                                                     | EXISTING ELE                                                                                           | VATIONS  |
| $ ^2$                                                                                                                                                                               | CONTRACT No.: 30441381                                                                                 | date:    |
| THESE DRAWINGS ARE THE PROPERTY OF ANGLIAN HOME IMPROVEMENTS<br>AND MUST NOT BE USED, DISTRIBUTED, LOANED OR COPIED WITHOUT THE<br>EXPRESS PERMISSION OF ANGLIAN HOME IMPROVEMENTS. | PROPOSED: WINDOW REPLACEMENT   AT: 16A GORDON HOUSE ROAD   UNSTALLATION ADDRESS) 16A GORDON HOUSE ROAD | A.S.     |
| Scale - 1:50     Drawers Initials     Scale Bar 1:50<br>(metres)   Drawers Initials     0   1   2   3   4   5   6   JG                                                              | NW5 1LN<br>v1 September 2024                                                                           |          |