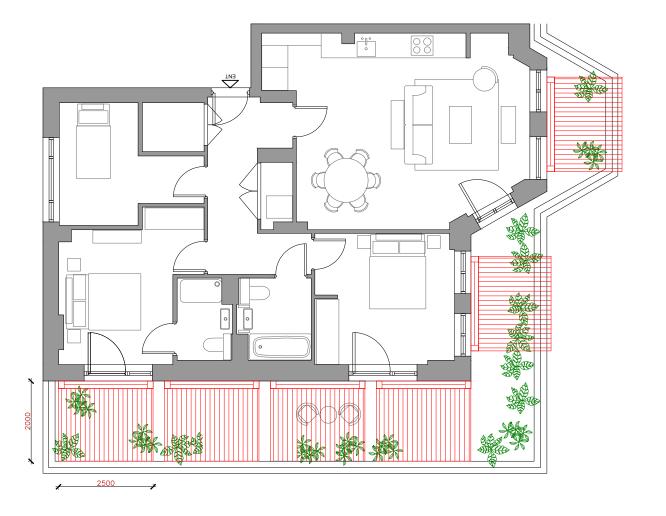

LAYOUT PLAN - PROPOSED
1:100 @A3

ALL WORK TO COMPLY WITH CURRENT BUILDING REGULATIONS AND CODES OF PRACTICE.

ALL DIMENSIONS IN MM UNLESS NOTED OTHER WISE

MEASURED SURVEY DOES NOT INCLUDE FOR INTRUSIVE SURVEY TO DETERMINE EXACT LOCATION OF STEELWORK/SUPPORTING STRUCTURE

PROJECT

**ERECTION OF AWNING** 

TITLE

PROPOSED LAYOUT PLAN

NORTH DRAW

| PROPOSED LAYOUT PLAN |           |            |
|----------------------|-----------|------------|
| DRAWN BY             | SCALE     |            |
| HASAN BAGCIH         | 1:100 @A3 |            |
| DRAWING NO           | DRAWN BY  | CHKD BY    |
|                      | REVISION  | DATE       |
| G013-04              | 01        | 03-01-2025 |
|                      | •         |            |