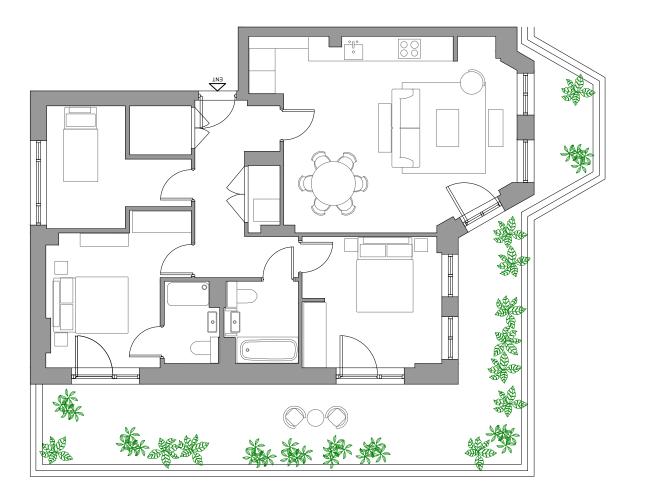

LAYOUT PLAN - EXISTING
1:100 @A3

ALL WORK TO COMPLY WITH CURRENT BUILDING REGULATIONS AND CODES OF PRACTICE.

ALL DIMENSIONS IN MM UNLESS NOTED OTHER WISE

MEASURED SURVEY DOES NOT INCLUDE FOR INTRUSIVE SURVEY TO DETERMINE EXACT LOCATION OF STEELWORK/SUPPORTING

PROJECT

**ERECTION OF AWNING** 

TITLE

| EXISTING LAYOUT PLAN |           |            |  |
|----------------------|-----------|------------|--|
| DRAWN BY             | SCALE     |            |  |
| HASAN BAGCIH         | 1:100 @A3 |            |  |
| DRAWING NO           | DRAWN BY  | CHKD BY    |  |
| G013-04              | REVISION  | DATE       |  |
|                      | 01        | 03-01-2025 |  |
|                      |           |            |  |