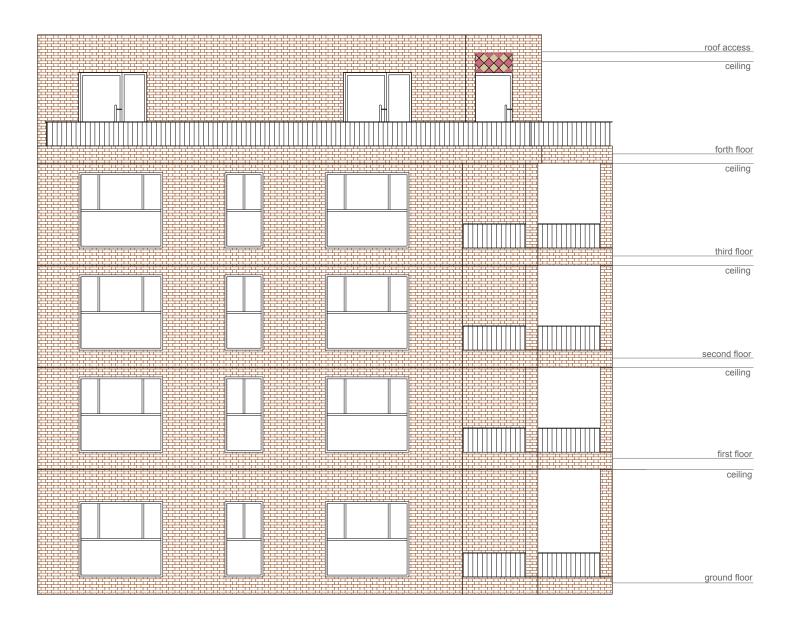

FRONT ELEVATION - EXISTING
1:100 @A3

ALL WORK TO COMPLY WITH CURRENT BUILDING REGULATIONS AND CODES OF PRACTICE. ALL DIMENSIONS IN MM UNLESS NOTED OTHER WISE MEASURED SURVEY DOES NOT INCLUDE FOR INTRUSIVE SURVEY TO DETERMINE EXACT LOCATION OF STEELWORK/SUPPORTING "THIS DRAWING IS PREPARED SOLELY FOR DESIGN AND PLANNING SUBMISSION PURPOSES. IT IS NOT INTENDED OR SUITABLE FOR EITHER BUILDING REGULATIONS OR CONSTRUCTION PURPOSES AND SHOULD NOT BE USED FOR THIS DRAWING IS COPYRIGHT AND MUST NOT BE TRACED OR COPIED IN ANY WAY OR FORM. PLEASE NOTE: PROPERTY OWNER TO ENSURE THAT ALL ASPECTS OF THE "PARTY WALL ETC, ACT 1996" ARE COMPLIED WITH PRIOR TO ANY WORK COMMENCING ON SITE. VARIATIONS IN SQUARENESS, DEPTH OF PLASTER ETC, MUST BE CHECKED FOR. WHERE NEW WALLS ARE SHOWN AS ALIGNED WITH EXISTING WALLS, PHYSICAL REMOVAL OF BRICKWORK AND / OR PLASTER TO ESTABLISH THE ACTUAL POSITION OF THE WALL BEING ATTACHED TO MUST BE CHECKED. ANY DEVELOPMENT WITHOUT A CERTIFICATE OF LAWFULNESS OR PLANNING PERMISSION IS SOLELY AT OWNER'S RISK. **MATERIALS SHOULD** MATCH THOSE OF THE **EXISTING DWELLING** KEY: ■→ EXISTING ■→ PROPOSED  $\square$   $\rightarrow$  DEMOLISHED ■→ WINDOW/GLASS ■→ BOUNDARY DO NOT USE FOR ANY CONSTRUCTION WORK DOCUMENTS SHOULD BE USED AS THE DRAWING STATUS DESCRIBED. ANY OTHER USE IS DONE SO AT THE RESPONSIBILITY OF THE USER. Revision Description **ESEN LOFT ARCHITECTURE FULL PLANNING SERVICES** 70 WHITE LION STREET, LONDON, N1 9PP 02038369450/ 07475122303 Info@esenloft.co.uk www.esenloft.co.uk ADDRESS FLAT 403, 5 LIDDELL PLACE, LONDON NW6 2ET PROJECT **ERECTION OF AWNING** TITLE EXISTING FRONT ELEVATION DRAWN BY SCALE HASAN BAGCIH 1:100 @A3 DRAWING NO REVISION DATE **NORTH** G013-02 01 03-01-2025