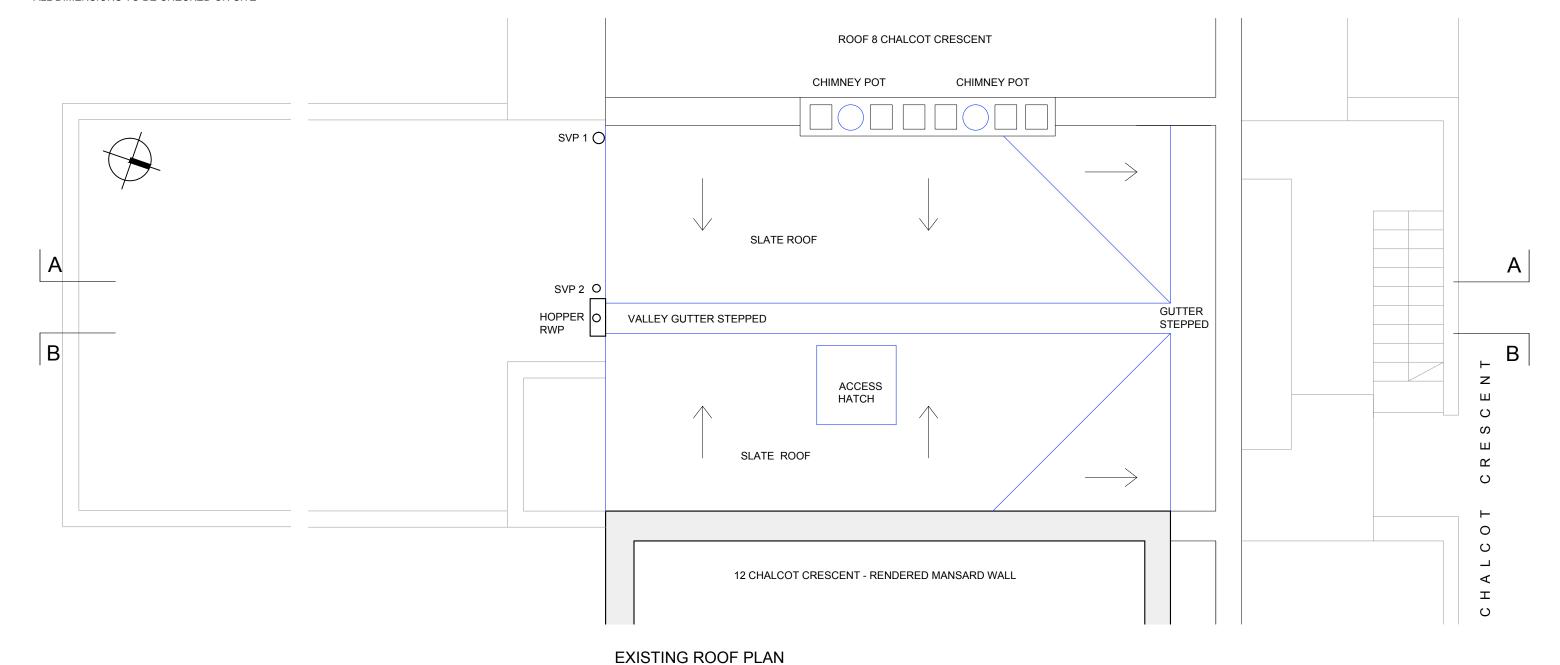

## **ALTERATIONS**

Replace roof finish with Welsh slate renew stepped valley gutter and flashings in lead Insulated roof hatch Replace 2 no chimney pots for use as vents

PROPOSALS

## PLANNING/LBC

| CLIENT           | PROJECT       | SCALE                                         | DATE   |
|------------------|---------------|-----------------------------------------------|--------|
| ELLISON          | 10 CHALCOT CR | 1:50 @ A3                                     | MAR 25 |
| DRAWING          | DWG. No.      | GABY HIGGS ARCHITECTS                         |        |
| PROPOSED<br>ROOF | 2502 P 15     | gabyhiggsarchitects@gmail.com<br>07590 990802 |        |