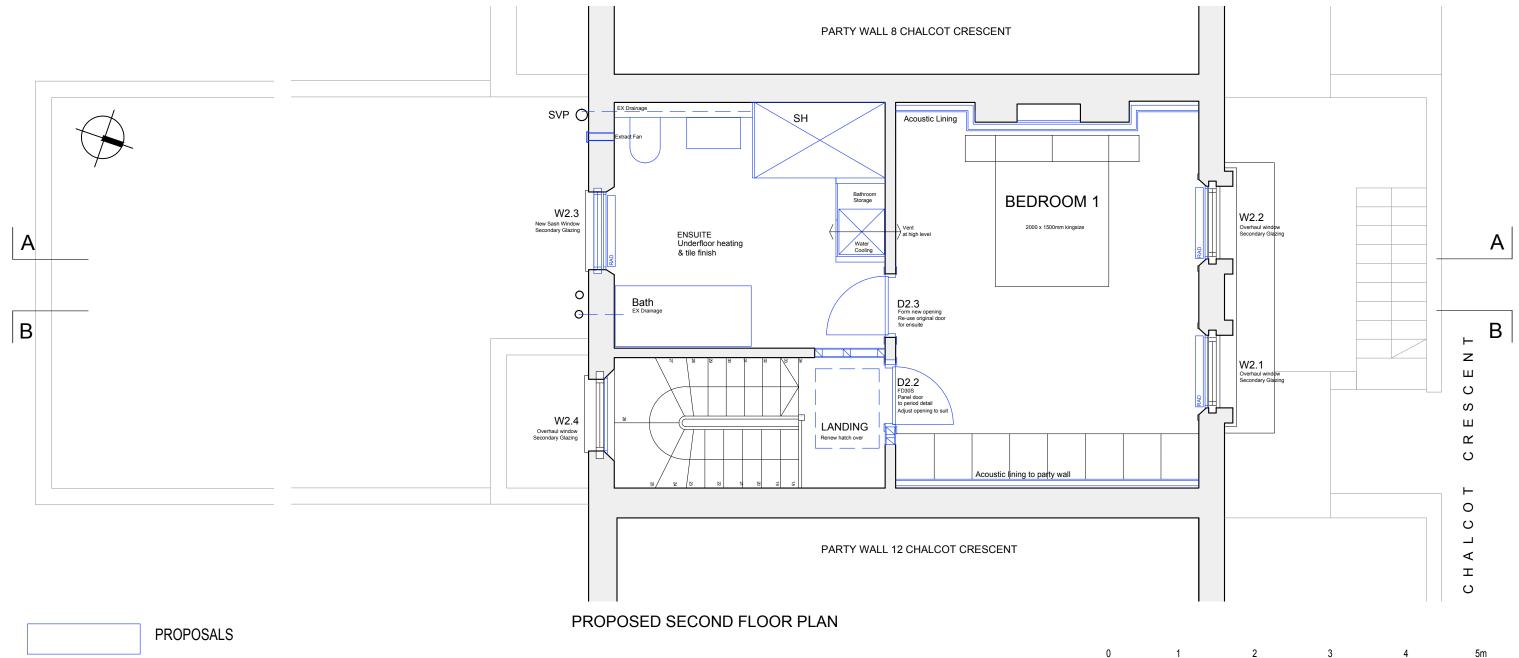

Replace W2.3 with timber sash to match period detail
All windows to have secondary glazing
D2.2 opening adjusted for new FD30S fire door to match original period detail
D2.3 new opening to ensuite - reuse original door (D2.2)

Ceilings replaced in bathroom and bedroom
Floors levelled - existing floor boards retained
Bathroom to have under-floor heating with tile finish
Acoustic lining to bedroom's party walls

New radiators and appliances Comfort water cooling unit fitted internally