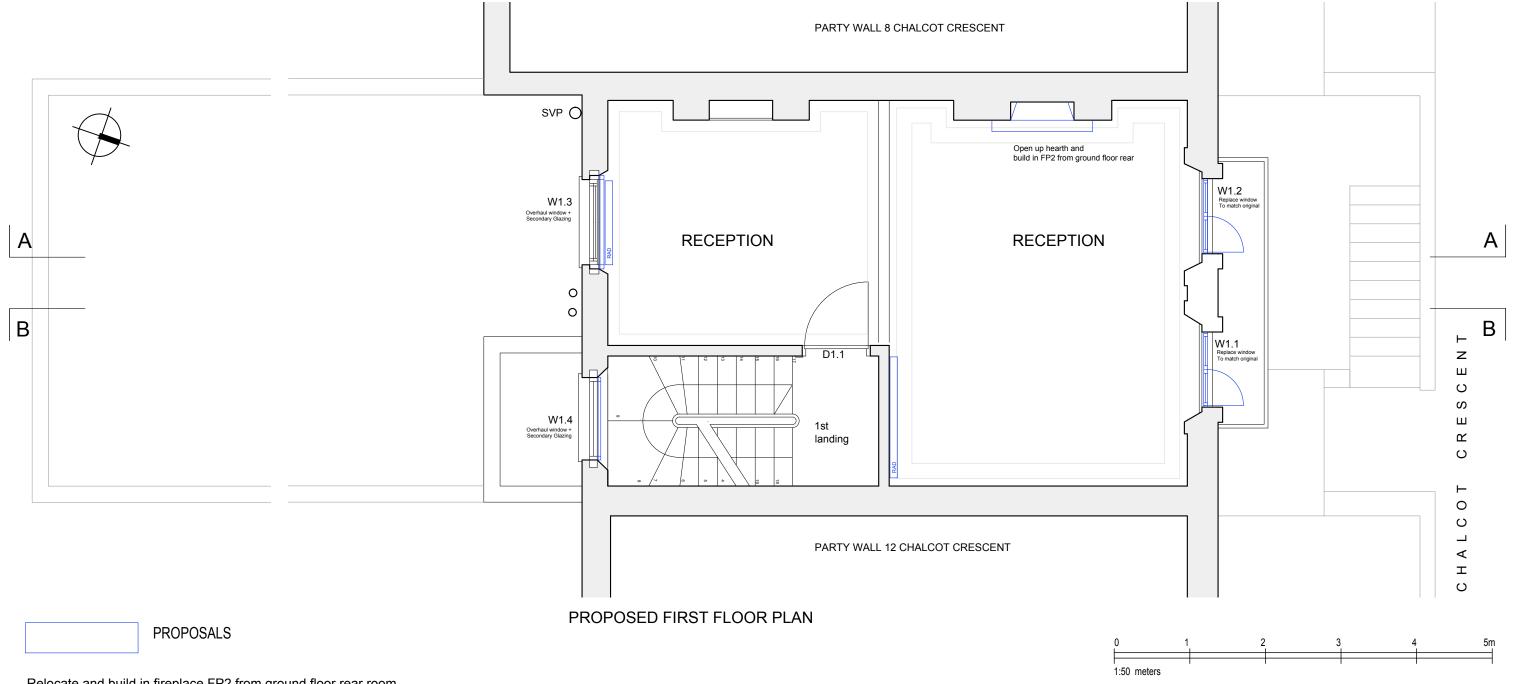

Relocate and build in fireplace FP2 from ground floor rear room

Secondary glazing to W1.3 & 1.4 W1.1 & W1.2 part repaired and replaced Fan lights are in good condition to be retained and overhauled Casement doors have significant water damage, to be replaced to match original, but with slimline double glazing

New radiators