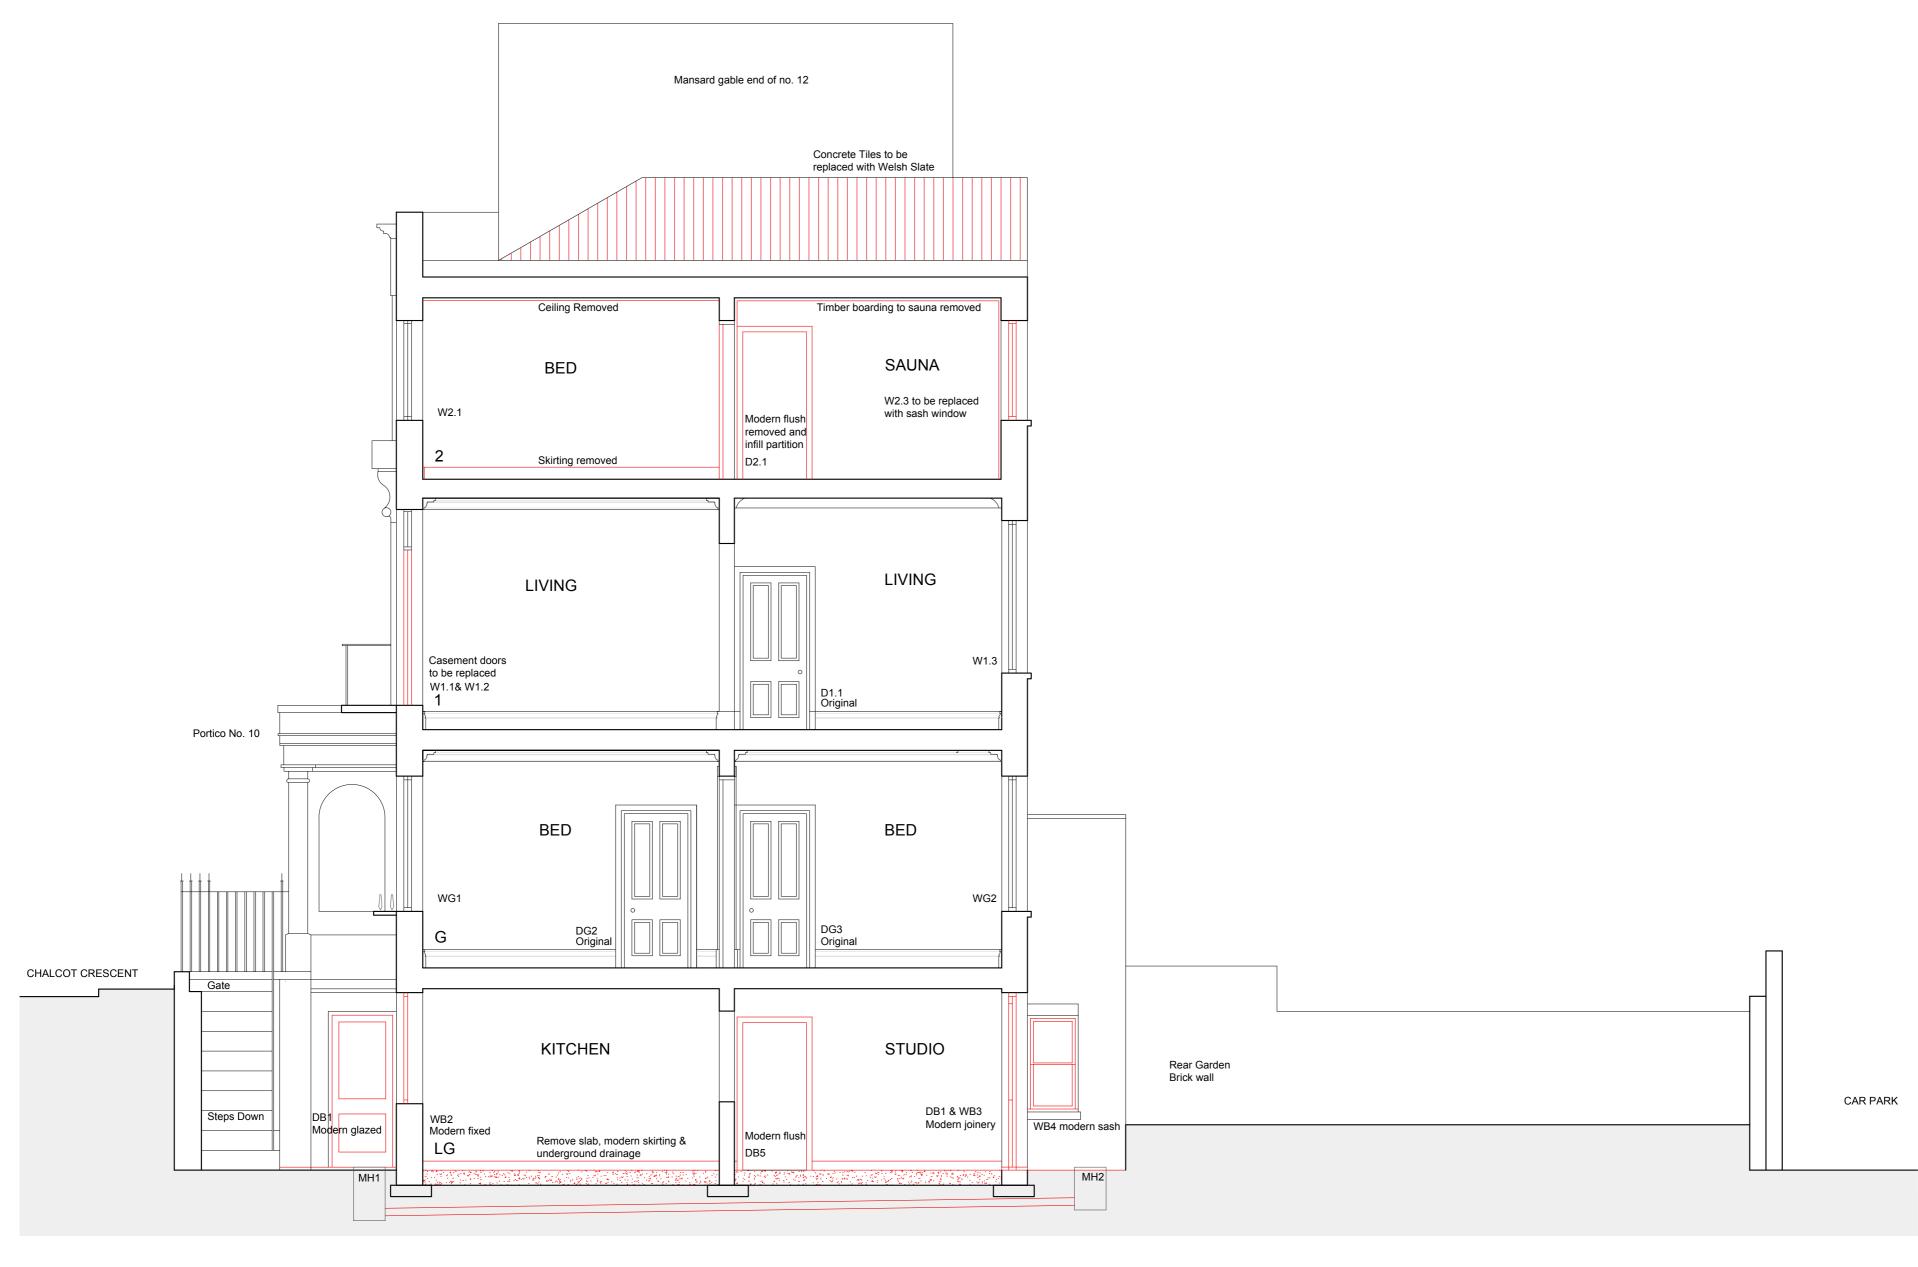

**EXISTING SECTION BB** 

## PLANNING/LBC

| CLIENT                                                                                                                                                                | PROJECT       | SCALE                                                            | DATE   |
|-----------------------------------------------------------------------------------------------------------------------------------------------------------------------|---------------|------------------------------------------------------------------|--------|
| ELLISON                                                                                                                                                               | 10 CHALCOT CR | 1:50 @ A2                                                        | MAR 25 |
| DRAWING                                                                                                                                                               | DWG. No.      | GABY HIGGS ARCHITECTS gabyhiggsarchitects@gmail.com 07590 990802 |        |
| EX SECTION BB                                                                                                                                                         | 2502 P 09     |                                                                  |        |
| DO NOT SCALE FROM DRAWING, ALL DIMENSIONS, LEVELS AND SETTING OUT TO BE CHECKED ON SITE AND ANY DISCREPANCY REPORTED IMMEDIATELY. NOT FOR CONSTRUCTION. COPYRIGHT GHA |               |                                                                  |        |