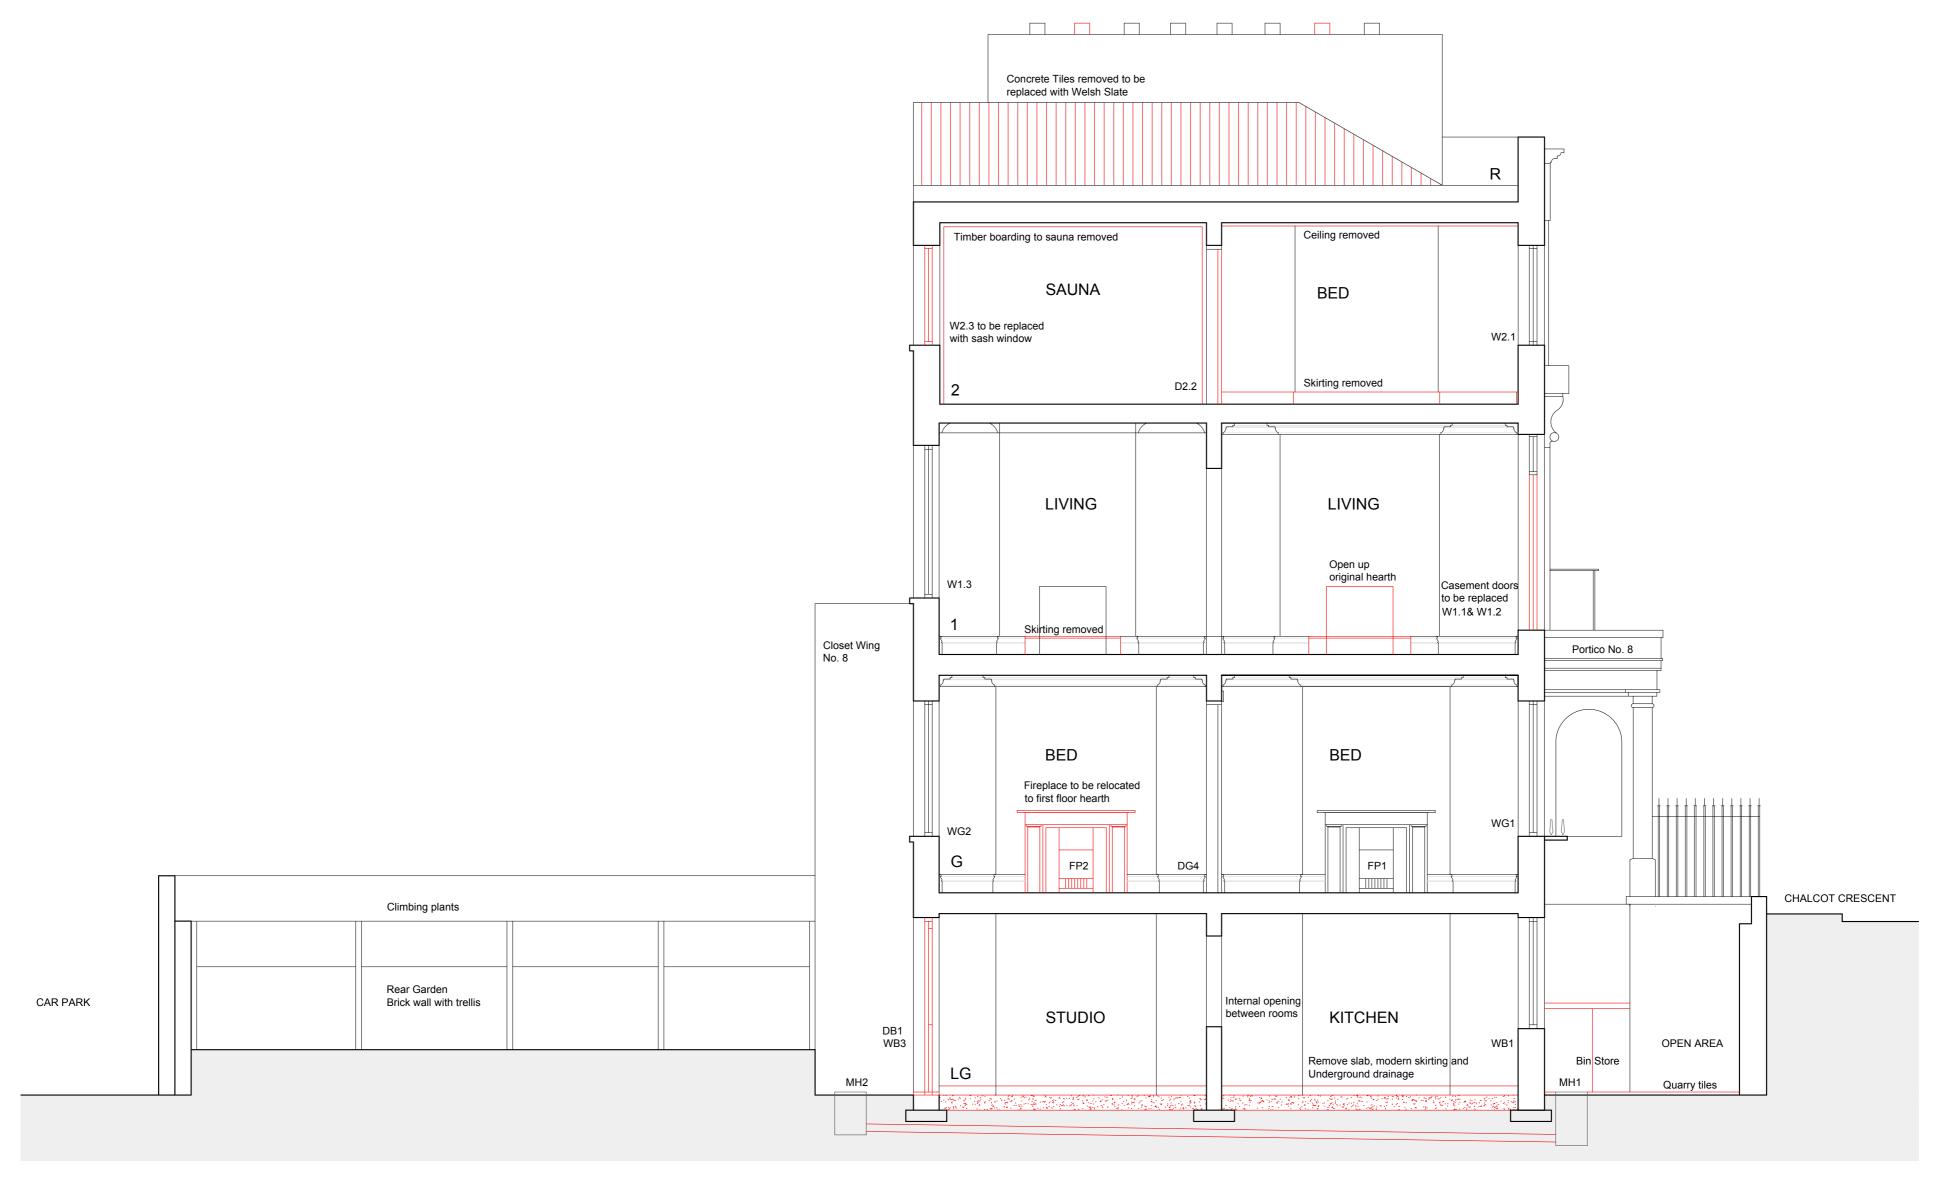

EXISTING SECTION AA

## PLANNING/LBC

|               | •             |                                               | •      |
|---------------|---------------|-----------------------------------------------|--------|
| CLIENT        | PROJECT       | SCALE                                         | DATE   |
| ELLISON       | 10 CHALCOT CR | 1:50 @ A2                                     | MAR 25 |
| DRAWING       | DWG. No.      | GABY HIGGS ARCHITECTS                         |        |
| EX SECTION AA | 2502 P 08     | gabyhiggsarchitects@gmail.com<br>07590 990802 |        |
|               | ·             | <b>!</b>                                      |        |