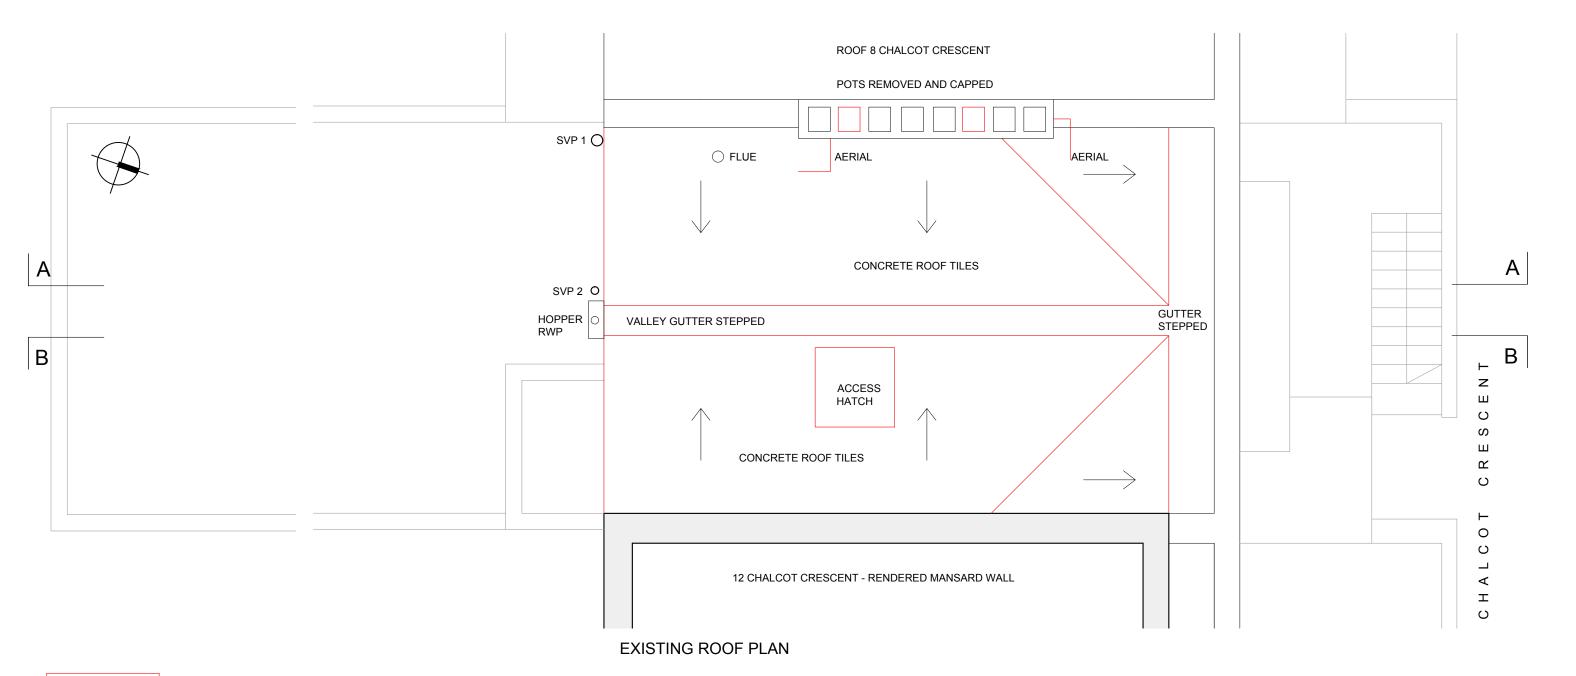

ALTERATIONS

ALTERATIONS

Remove modern concrete roof tiles
Remove single membranes and lead flashings
Remove roof hatch
Remove redundant services

## PLANNING/LBC

| CLIENT           | PROJECT       | SCALE                                         | DATE   |
|------------------|---------------|-----------------------------------------------|--------|
| ELLISON          | 10 CHALCOT CR | 1:50 @ A3                                     | MAR 25 |
| DRAWING          | DWG. No.      | GABY HIGGS ARCHITECTS                         |        |
| EXISTING<br>ROOF | 2502 P 05     | gabyhiggsarchitects@gmail.com<br>07590 990802 |        |