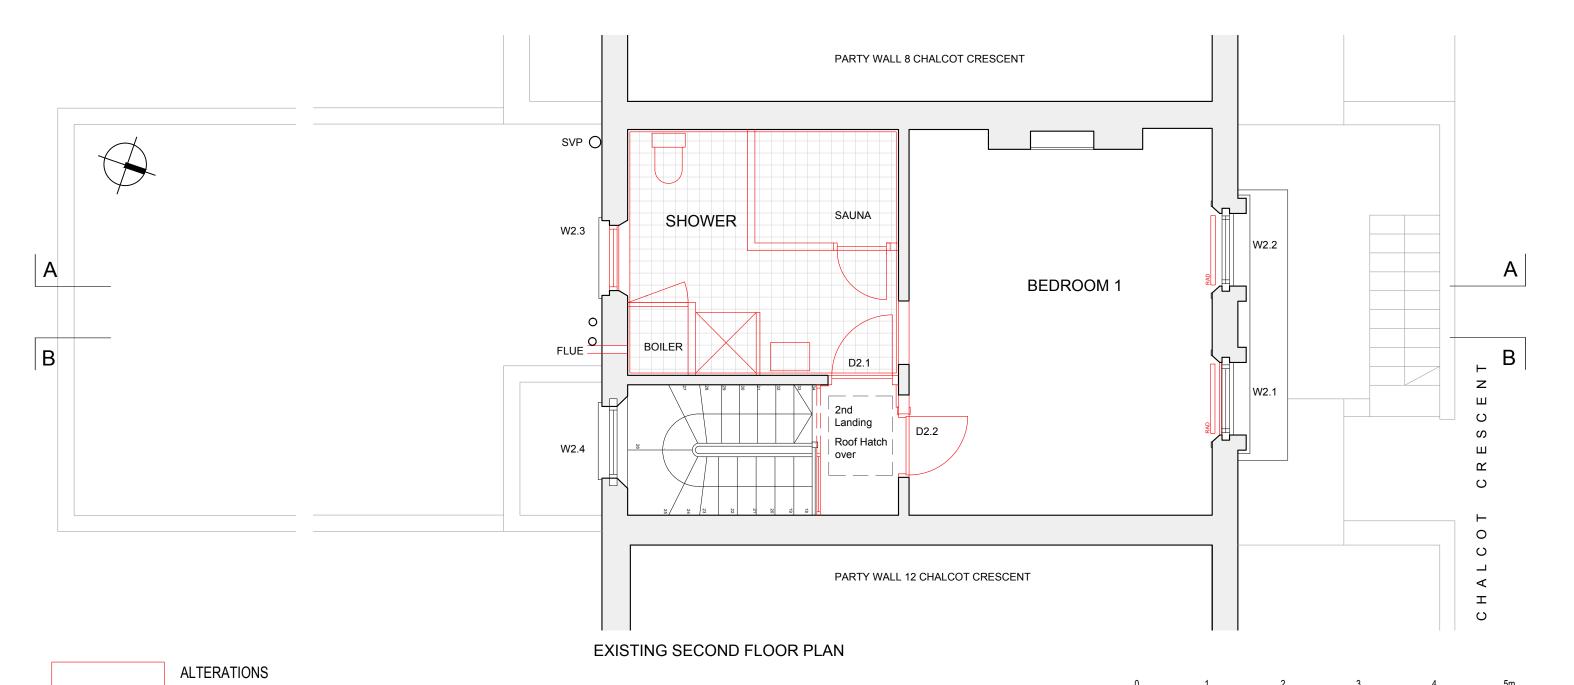

Remove Sauna and internal timber boarding to walls and ceiling Remove all sanitary fittings & boiler cupboard Remove boiler flue and make good external brickwork Remove modern casement window W2.3, to be replaced with sash Remove existing secondary glazing to W2.1 Remove modern door D2.1, opening to be in-filled Remove modern glazed screen on landing Remove D2.2 and adjust opening Form opening in bedroom partition, to re-use D2.2 for access to ensuite

Remove unstable and damaged ceilings
Remove radiators