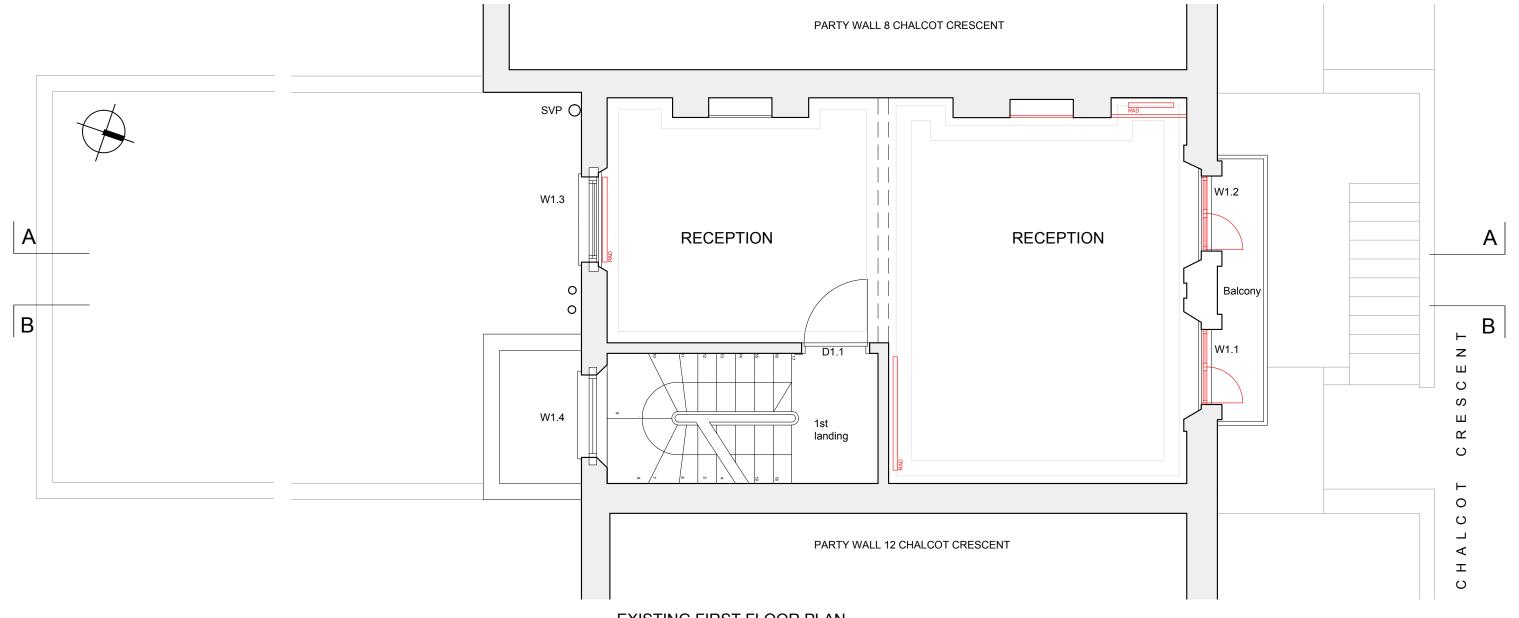

**EXISTING FIRST FLOOR PLAN** 

**ALTERATIONS** 

## **ALTERATIONS**

Open up hearth to front chimney breast to receive FP2 from Ground Floor Remove water damaged casement doors to openings W1.1 & W1.2 Remove radiators & boxing Remove modern 'parquet' floor tiles