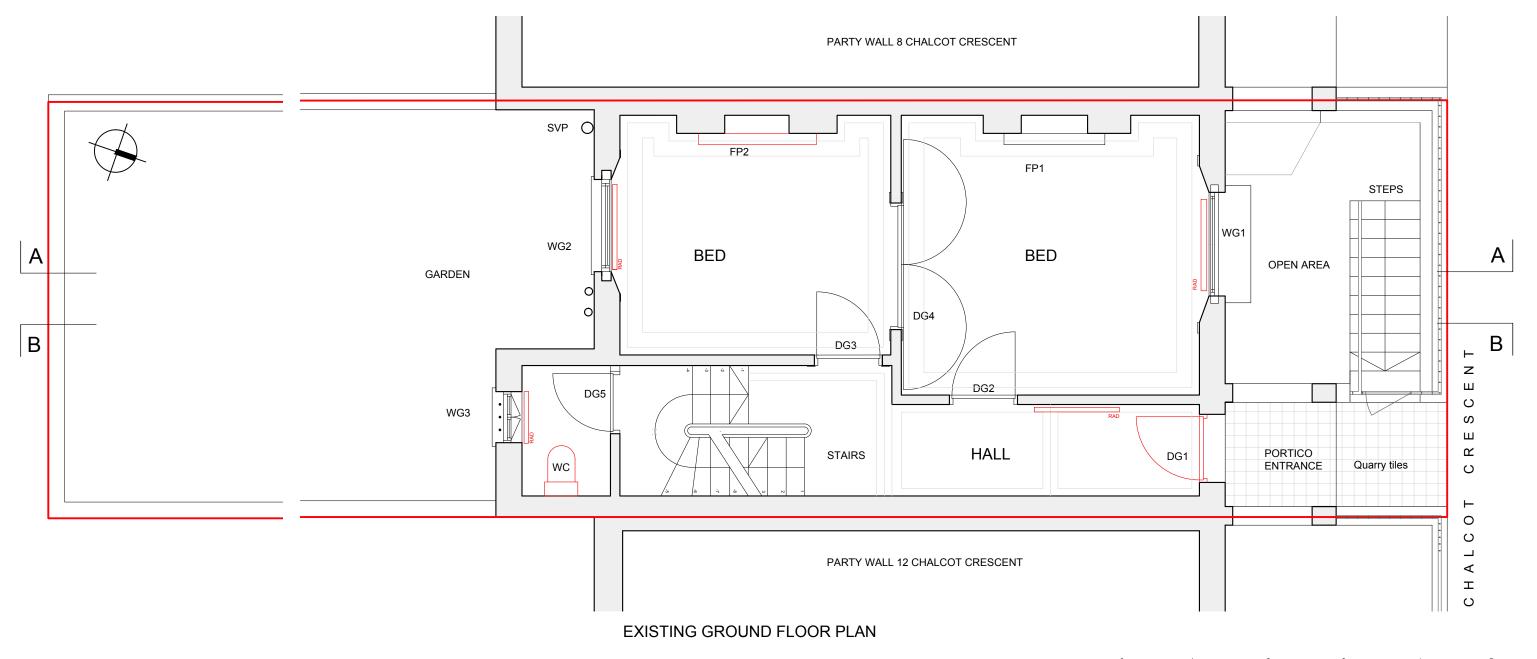

## SITE BOUNDARY

ALTERATIONS

Remove quarry tiles to front steps
Remove front door DG1
Remove FP2 fireplace in rear bedroom - to be relocated to 1st floor Living Room
Remove modern 'parquet' floor tiles from bedrooms
Remove WC, basin and tiles
Remove radiators