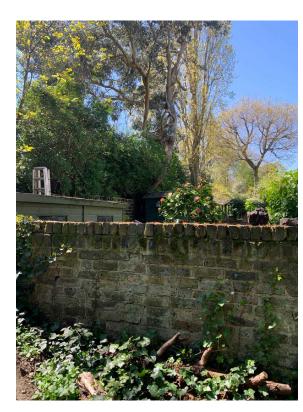

Garden wall with 135 King Henry's Road North Elevation

133 King Henry's Road Garden North Elevation

Garden wall with 131 King Henry's Road North Elevation

133 King Henry's Road South Elevation

Garden at 13 Wadham Gardens seen from 133 King Henry's Road. South Elevation

Garden wall with 131 King Henry's Road showing existing garden shed. South Elevation

Existing Timber fence between 13 Wadham Gardens and 133 King Henry's Road. South Elevation

notes

- All dimensions to be checked on site before fabrication
- Contractor to refer to engineers' drawings before proceeding with works
- All drawings and designs are covered by design right (Intellectual property), and may not be distributed, copied or issued without written consent of the architect
- All design concepts are the sole property of the architect and no adaptations, reproductions or copies may be made without written consent of the architect
- These drawings are subject to any variation required or recommended by any statutory authority, or for the better carrying out of the works
- Samples to be provided by contractor for the architect approval
- All finishes to architect's satisfaction
- All drawings to be approved by the architect before construction
- All works to be carried out in accordance with current Building Regulations