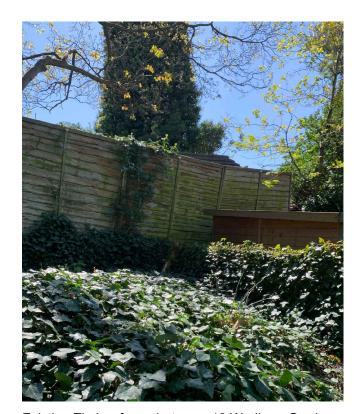

Garden wall with 131 King Henry's Road showing existing garden shed. South Elevation

Existing Timber fence between 13 Wadham Gardens and 133 King Henry's Road. South Elevation

notes

- All dimensions to be checked on site before fabrication
- Contractor to refer to engineers' drawings before proceeding with works
- All drawings and designs are covered by design right (Intellectual property), and may not be distributed, copied or issued without written consent of the architect
- All design concepts are the sole property of the architect and no adaptations, reproductions or copies may be made without written consent of the architect
- These drawings are subject to any variation required or recommended by any statutory authority, or for the better carrying out of the works
- Samples to be provided by contractor for the architect approval
- All finishes to architect's satisfaction
- All drawings to be approved by the architect before construction
- All works to be carried out in accordance with current Building Regulations