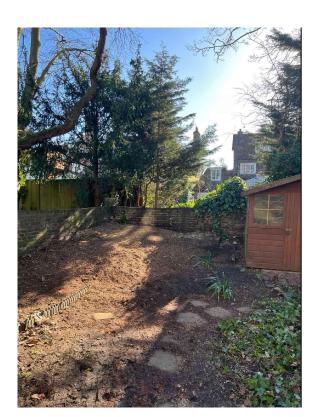

Garden wall with 131 King Henry's Road showing existing garden shed. South Elevation

Existing Timber fence between 13 Wadham Gardens and 133 King Henry's Road. South Elevation

notes

- All dimensions to be checked on site before fabrication
- Contractor to refer to engineers' drawings before proceeding with works
- All drawings and designs are covered by design right (Intellectual property), and may not be distributed, copied or issued without written consent of the architect
- All design concepts are the sole property of the architect and no adaptations, reproductions or copies may be made without written consent of the architect
- These drawings are subject to any variation required or recommended by any statutory authority, or for the better carrying out of the works
- Samples to be provided by contractor for the architect approval
- All finishes to architect's satisfaction
- All drawings to be approved by the architect before construction
- All works to be carried out in accordance with current Building Regulations