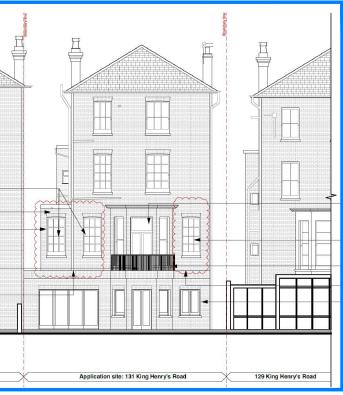

Approved Planning Application ref: 2010/0533/P dated 07.04.10 for 'Amendment to approved application 2009/2298/P (Erection of a side and rear extension to existing garden flat) to include erection of rear conservatory infill extension with glazed roof, modifications to rear patio doors and reduction in size of approved rear extension. of a double storey extension, single storey rear extension

date rev project

14.04.23

06.10.22 00 133 King Henry's Road, 01 Garden Flat,

London NW3 3RD

client

Private Client

Approved Planning Application ref: 2020/5917/P dated 20.08.21 for 'Erection of a double storey extension, single storey rear extension with terrace above, installation of a bin store enclosure in front garden'