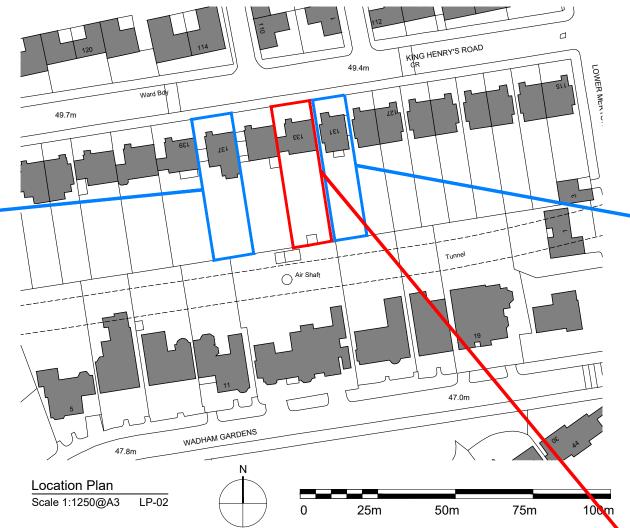

## LOCATION CONTEXT

| scale at A1 | scale at A3 | date     |
|-------------|-------------|----------|
|             | 1:1250      | 14.04.23 |
| job no.     | drawing     | rev.     |
| 2116        | LP-02       | 01       |

133 King Henry's Road

All of the properties in King Henry's Road have large extensions on their rear gardens

notes

architect

175 Graham Road London, E8 1PD

info@ccasa.co.uk www.ccasa.co.uk @ccasaarchitects - All dimensions to be checked on site before fabrication