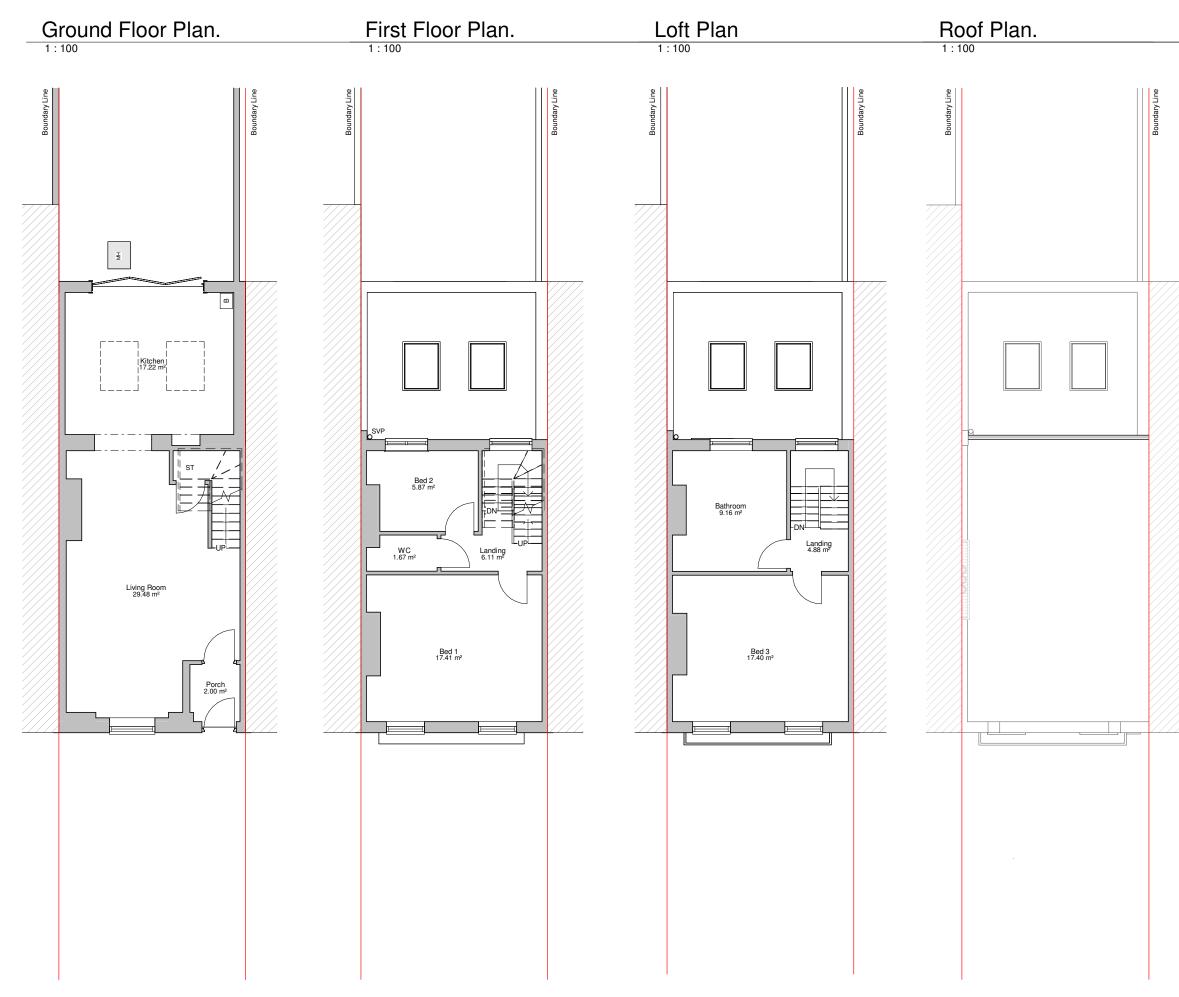

| PROGR                                                                      | AMME:                          |             |             |            |                                             |
|----------------------------------------------------------------------------|--------------------------------|-------------|-------------|------------|---------------------------------------------|
|                                                                            |                                |             |             |            |                                             |
|                                                                            |                                |             |             |            |                                             |
|                                                                            |                                |             |             |            |                                             |
|                                                                            |                                |             |             |            |                                             |
|                                                                            |                                |             |             |            |                                             |
|                                                                            |                                |             |             |            |                                             |
| KEY:                                                                       |                                |             |             |            |                                             |
|                                                                            | Neighbouri                     | -           |             | WP         | Rain Water Pipe                             |
|                                                                            | Existing wa<br>Proposed w      |             | 5           | SVP        | Soil Vent Pipe                              |
|                                                                            | Proposed re                    |             |             |            | Boundary line<br>Existing removed           |
| мн                                                                         | Manhole                        | 0           |             |            | Existing beam                               |
| в                                                                          | Boiler                         |             |             |            | 1.9 m head height                           |
| EM                                                                         | Electric Me                    | ter         |             |            | 1.5 m head hieght                           |
| GM                                                                         | Gas Meter                      |             | _           |            | Ridge line                                  |
| REVISIO                                                                    | ON NOTES                       | S:          |             |            |                                             |
| REV: D                                                                     | ATE: D                         | ESCRIPT     | ON:         |            |                                             |
|                                                                            |                                |             |             |            |                                             |
| GENER                                                                      | AL NOTES                       | S:          |             |            |                                             |
|                                                                            | nsions are in                  |             |             |            |                                             |
|                                                                            |                                |             |             |            | rrent building<br>les of practice.          |
| 3. The Con                                                                 | tractor is res                 | ponsible fo | or the con  | rect set   | ting out of the works or                    |
| commen                                                                     | cement of we                   | orks.       |             |            | ation of materials and                      |
| 4. This Dra<br>specifica                                                   |                                | read in co  | njunctior   | n with al  | I relevant drawings and                     |
|                                                                            |                                |             |             |            | onsite by contractor                        |
|                                                                            | ator toilet' wo<br>s away from |             |             | a certa    | in designs if the toilet                    |
| 7. Steels in<br>contracto                                                  |                                | ceiling ma  | y be cha    | rged ad    | ditionally by your                          |
| 8. All propo                                                               | sed material                   |             |             | n appea    | rance to that of the                        |
|                                                                            | nouse, unles:<br>s must not pr |             |             | f slope l  | by more than 150mm                          |
| 10. Glazing which exceeds 25% of the added floor area will result in extra |                                |             |             |            |                                             |
| 0                                                                          | for S.A.P Ca<br>s on a side el |             | first floor | · level or | above must be                               |
|                                                                            | d glazing and                  | •           |             |            |                                             |
|                                                                            |                                |             |             |            | in a rough position.<br>ural engineer prior |
| to construction.                                                           |                                |             |             |            |                                             |
|                                                                            |                                |             |             |            |                                             |
|                                                                            |                                |             |             |            |                                             |
|                                                                            |                                |             | 15          |            |                                             |
|                                                                            |                                |             |             |            |                                             |
|                                                                            |                                | EXTEN       | SION PI     | ANS        |                                             |
|                                                                            |                                |             |             |            |                                             |
| Extens                                                                     | ion Plans. E                   | aling Cros  | s, 85 Uxl   | oridge F   | ld, London W5 5BW                           |
|                                                                            |                                | ۵h          | igail O     | Non        |                                             |
| CLIENT:                                                                    |                                | AD          | iyali U     |            |                                             |
|                                                                            |                                | Exi         | sting P     | lans       |                                             |
| PROJECT:                                                                   |                                |             |             |            |                                             |
|                                                                            | 91 Cas                         | tlehaver    | n Rd, L     | ondon      | NW1 8SJ                                     |
|                                                                            |                                |             |             |            |                                             |
| PROJECT ADDRESS:                                                           |                                |             |             |            |                                             |
|                                                                            | E                              | XISTING     | G FLOO      | DR PL      | ANS                                         |
| DRAWING                                                                    | TITLE:                         |             |             |            |                                             |
| DRAWN BY                                                                   | кн                             |             | CHEC        | KED BY     | JH<br><b>/:</b>                             |
| 17                                                                         | .02.2025                       | -           | R00         |            |                                             |
| DATE:                                                                      |                                | Rev:        |             | Rev.       | DATE:                                       |
|                                                                            | 1:100                          | )           |             | ING No     | CH-R00-EX-102                               |

## KEY:

|    | Neighbouring context | RWP | Rain Water Pipe   |
|----|----------------------|-----|-------------------|
|    | Existing walls       | SVP | Soil Vent Pipe    |
|    | Proposed walls       |     | Boundary line     |
|    | Proposed rooflight   |     | Existing removed  |
| мн | Manhole              |     | Existing beam     |
| в  | Boiler               |     | 1.9 m head height |
| EM | Electric Meter       |     | 1.5 m head hieght |
| GM | Gas Meter            |     | Ridge line        |
|    |                      |     |                   |

## GENERAL NOTES:

- 1. All Dimensions are in millimetres unless otherwise stated 2. All work to be carried out in accordance with current building
- regulations and all relevant british standards/codes of practice. 3. The Contractor is responsible for the correct setting out of the works on
- The contractor is responsible for the correct setting out of the works of site, all dimensions to be checked prior to fabrication of materials and commencement of works.
   This Drawing is to be read in conjunction with all relevant drawings and
- This Drawing is to be read in conjunction with all relevant drawings and specifications
- 5. Exact SVP and Boiler position to be determined onsite by contractor
- 6. A 'macerator toilet' would be required for a certain designs if the toilet location is away from existing SVP
- 7. Steels imbedded into ceiling may be charged additionally by your contractor
- 8. All proposed materials are to be similar in appearance to that of the existing house, unless otherwise stated.
- 9. Skylights must not protrude past the roof slope by more than 150mm 10. Glazing which exceeds 25% of the added floor area will result in extra
- charges for S.A.P Calculations
- 11. Windows on a side elevation at first floor level or above must be obscured glazing and non openable below 1.7m
- Load-bearing partitions and/or posts are shown in a rough position. The exact position is to be confirmed by a structural engineer prior to construction.

## 91 Castlehaven Rd, London NW1 8SJ