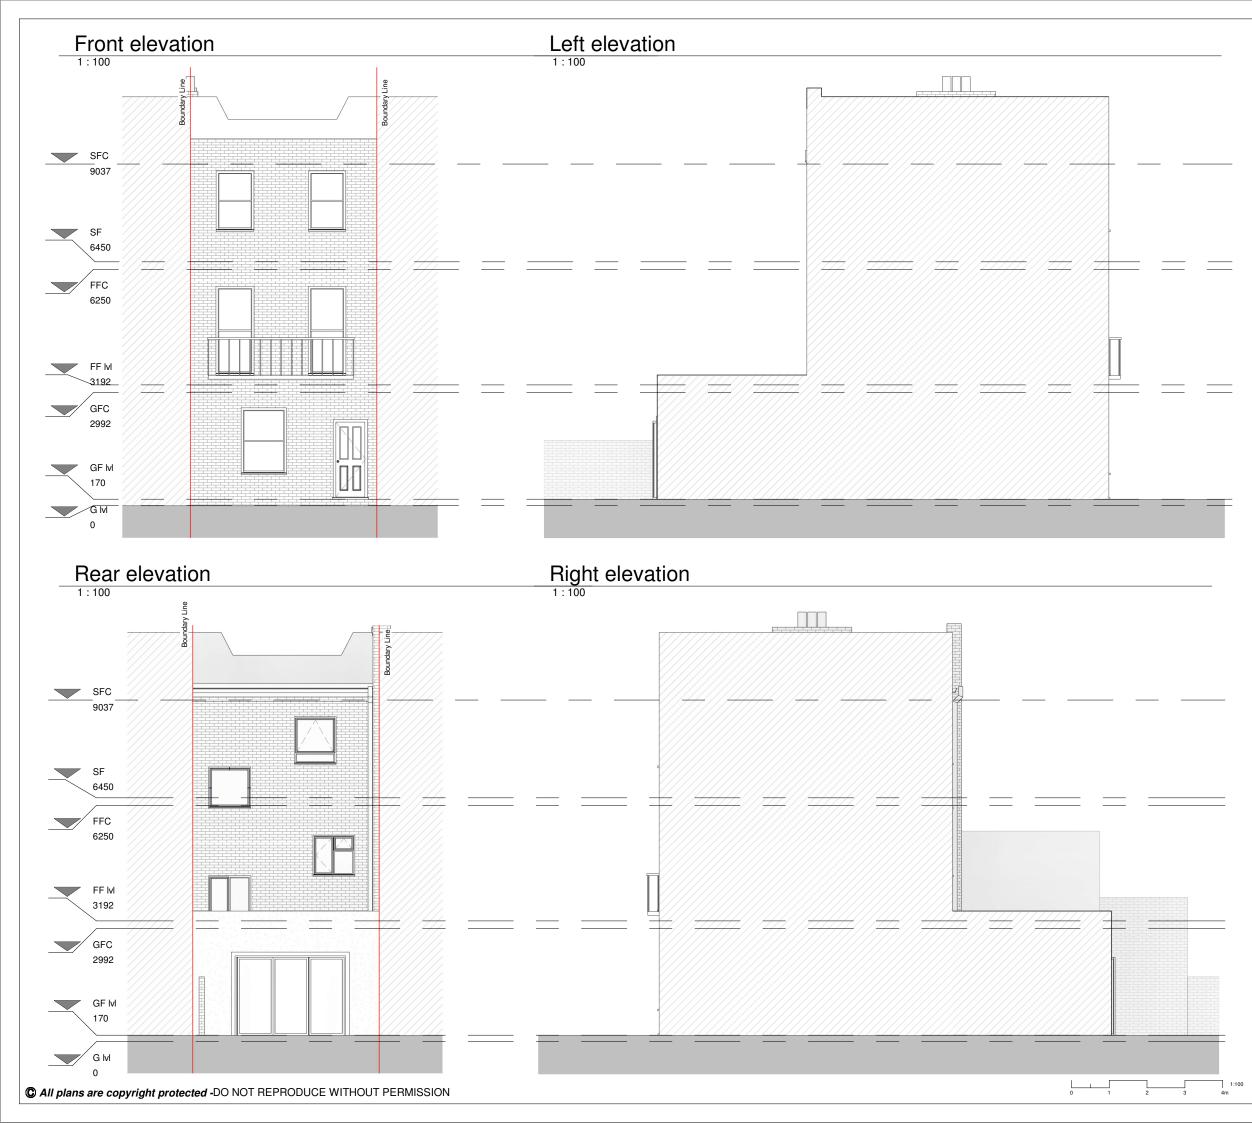

## KEY:

|    | Neighbouring context | RWP | Rain Water Pipe   |
|----|----------------------|-----|-------------------|
|    | Existing walls       | SVP | Soil Vent Pipe    |
|    | Proposed walls       |     | Boundary line     |
|    | Proposed rooflight   |     | Existing removed  |
| мн | Manhole              |     | Existing beam     |
| в  | Boiler               |     | 1.9 m head height |
| EM | Electric Meter       |     | 1.5 m head hieght |
| GM | Gas Meter            |     | Ridge line        |
|    |                      |     |                   |

## GENERAL NOTES:

- 1. All Dimensions are in millimetres unless otherwise stated 2. All work to be carried out in accordance with current building
- regulations and all relevant british standards/codes of practice. 3. The Contractor is responsible for the correct setting out of the works on
- The contractor is responsible for the correct setting out of the works of site, all dimensions to be checked prior to fabrication of materials and commencement of works.
   This Drawing is to be read in conjunction with all relevant drawings and
- This Drawing is to be read in conjunction with all relevant drawings and specifications
- 5. Exact SVP and Boiler position to be determined onsite by contractor
- 6. A 'macerator toilet' would be required for a certain designs if the toilet location is away from existing SVP
- 7. Steels imbedded into ceiling may be charged additionally by your contractor
- 8. All proposed materials are to be similar in appearance to that of the existing house, unless otherwise stated.
- 9. Skylights must not protrude past the roof slope by more than 150mm 10. Glazing which exceeds 25% of the added floor area will result in extra
- charges for S.A.P Calculations
- 11. Windows on a side elevation at first floor level or above must be obscured glazing and non openable below 1.7m
- Load-bearing partitions and/or posts are shown in a rough position. The exact position is to be confirmed by a structural engineer prior to construction.

## 91 Castlehaven Rd, London NW1 8SJ

## PROJECT ADDRESS:

| EXISTING ELEVATIONS |      |      |             |               |  |
|---------------------|------|------|-------------|---------------|--|
| DRAWING TITLE:      |      |      |             |               |  |
| KH                  |      | JH   |             |               |  |
| DRAWN BY:           |      |      | CHECKED BY: |               |  |
| 17.02.2025<br>DATE: | Rev: | R00  | Rev. DA     | TE:           |  |
| SCALE@A3:           | 100  | DRAV | VING No:    | CH-R00-EX-104 |  |