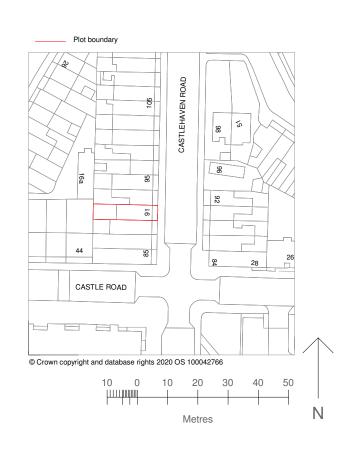

Location map

C All plans are copyright protected -DO NOT REPRODUCE WITHOUT PERMISSION

| PROGR                                                                                                                                                                                                                                                                                                                                                                                                                                                                                                                                                                                                                                                                                                                                                                                                                                                                                                                                                                                                                                                                                                                                                                                                                                                                                                                                                                                                                                                          | AMME:                                                                           |           | 1                 |  |  |
|----------------------------------------------------------------------------------------------------------------------------------------------------------------------------------------------------------------------------------------------------------------------------------------------------------------------------------------------------------------------------------------------------------------------------------------------------------------------------------------------------------------------------------------------------------------------------------------------------------------------------------------------------------------------------------------------------------------------------------------------------------------------------------------------------------------------------------------------------------------------------------------------------------------------------------------------------------------------------------------------------------------------------------------------------------------------------------------------------------------------------------------------------------------------------------------------------------------------------------------------------------------------------------------------------------------------------------------------------------------------------------------------------------------------------------------------------------------|---------------------------------------------------------------------------------|-----------|-------------------|--|--|
|                                                                                                                                                                                                                                                                                                                                                                                                                                                                                                                                                                                                                                                                                                                                                                                                                                                                                                                                                                                                                                                                                                                                                                                                                                                                                                                                                                                                                                                                |                                                                                 |           |                   |  |  |
|                                                                                                                                                                                                                                                                                                                                                                                                                                                                                                                                                                                                                                                                                                                                                                                                                                                                                                                                                                                                                                                                                                                                                                                                                                                                                                                                                                                                                                                                |                                                                                 |           |                   |  |  |
|                                                                                                                                                                                                                                                                                                                                                                                                                                                                                                                                                                                                                                                                                                                                                                                                                                                                                                                                                                                                                                                                                                                                                                                                                                                                                                                                                                                                                                                                |                                                                                 |           |                   |  |  |
|                                                                                                                                                                                                                                                                                                                                                                                                                                                                                                                                                                                                                                                                                                                                                                                                                                                                                                                                                                                                                                                                                                                                                                                                                                                                                                                                                                                                                                                                |                                                                                 |           |                   |  |  |
|                                                                                                                                                                                                                                                                                                                                                                                                                                                                                                                                                                                                                                                                                                                                                                                                                                                                                                                                                                                                                                                                                                                                                                                                                                                                                                                                                                                                                                                                |                                                                                 |           |                   |  |  |
|                                                                                                                                                                                                                                                                                                                                                                                                                                                                                                                                                                                                                                                                                                                                                                                                                                                                                                                                                                                                                                                                                                                                                                                                                                                                                                                                                                                                                                                                |                                                                                 |           |                   |  |  |
| KEY:                                                                                                                                                                                                                                                                                                                                                                                                                                                                                                                                                                                                                                                                                                                                                                                                                                                                                                                                                                                                                                                                                                                                                                                                                                                                                                                                                                                                                                                           |                                                                                 |           |                   |  |  |
| 1 1////A                                                                                                                                                                                                                                                                                                                                                                                                                                                                                                                                                                                                                                                                                                                                                                                                                                                                                                                                                                                                                                                                                                                                                                                                                                                                                                                                                                                                                                                       | Neighbouring context                                                            | RWP       | Rain Water Pipe   |  |  |
|                                                                                                                                                                                                                                                                                                                                                                                                                                                                                                                                                                                                                                                                                                                                                                                                                                                                                                                                                                                                                                                                                                                                                                                                                                                                                                                                                                                                                                                                | Existing walls                                                                  | SVP       | Soil Vent Pipe    |  |  |
|                                                                                                                                                                                                                                                                                                                                                                                                                                                                                                                                                                                                                                                                                                                                                                                                                                                                                                                                                                                                                                                                                                                                                                                                                                                                                                                                                                                                                                                                | Proposed walls                                                                  |           | Boundary line     |  |  |
|                                                                                                                                                                                                                                                                                                                                                                                                                                                                                                                                                                                                                                                                                                                                                                                                                                                                                                                                                                                                                                                                                                                                                                                                                                                                                                                                                                                                                                                                | Proposed rooflight                                                              |           | Existing removed  |  |  |
| мн                                                                                                                                                                                                                                                                                                                                                                                                                                                                                                                                                                                                                                                                                                                                                                                                                                                                                                                                                                                                                                                                                                                                                                                                                                                                                                                                                                                                                                                             | Manhole                                                                         |           | Existing beam     |  |  |
| В                                                                                                                                                                                                                                                                                                                                                                                                                                                                                                                                                                                                                                                                                                                                                                                                                                                                                                                                                                                                                                                                                                                                                                                                                                                                                                                                                                                                                                                              | Boiler                                                                          |           | 1.9 m head height |  |  |
| EM                                                                                                                                                                                                                                                                                                                                                                                                                                                                                                                                                                                                                                                                                                                                                                                                                                                                                                                                                                                                                                                                                                                                                                                                                                                                                                                                                                                                                                                             | Electric Meter                                                                  |           | 1.5 m head hieght |  |  |
| GM                                                                                                                                                                                                                                                                                                                                                                                                                                                                                                                                                                                                                                                                                                                                                                                                                                                                                                                                                                                                                                                                                                                                                                                                                                                                                                                                                                                                                                                             | Gas Meter                                                                       |           | Ridge line        |  |  |
|                                                                                                                                                                                                                                                                                                                                                                                                                                                                                                                                                                                                                                                                                                                                                                                                                                                                                                                                                                                                                                                                                                                                                                                                                                                                                                                                                                                                                                                                | ON NOTES:                                                                       |           | 1                 |  |  |
| REV: D                                                                                                                                                                                                                                                                                                                                                                                                                                                                                                                                                                                                                                                                                                                                                                                                                                                                                                                                                                                                                                                                                                                                                                                                                                                                                                                                                                                                                                                         | ATE: DESCRIPTION                                                                | :         |                   |  |  |
|                                                                                                                                                                                                                                                                                                                                                                                                                                                                                                                                                                                                                                                                                                                                                                                                                                                                                                                                                                                                                                                                                                                                                                                                                                                                                                                                                                                                                                                                |                                                                                 |           |                   |  |  |
| GENER                                                                                                                                                                                                                                                                                                                                                                                                                                                                                                                                                                                                                                                                                                                                                                                                                                                                                                                                                                                                                                                                                                                                                                                                                                                                                                                                                                                                                                                          | AL NOTES:                                                                       |           |                   |  |  |
| <ol> <li>All Dimensions are in millimetres unless otherwise stated</li> <li>All work to be carried out in accordance with current building<br/>regulations and all relevant british standards/codes of practice.</li> <li>The Contractor is responsible for the correct setting out of the works on<br/>site, all dimensions to be checked prior to fabrication of materials and<br/>commencement of works.</li> <li>This Drawing is to be read in conjunction with all relevant drawings and<br/>specifications</li> <li>Exact SVP and Boiler position to be determined onsite by contractor</li> <li>A 'macerator toilet' would be required for a certain designs if the toilet<br/>location is away from existing SVP</li> <li>Steels imbedded into ceiling may be charged additionally by your<br/>contractor</li> <li>All proposed materials are to be similar in appearance to that of the<br/>existing house, unless otherwise stated.</li> <li>Skylights must not protrude past the roof slope by more than 150mm</li> <li>Glazing which exceeds 25% of the added floor area will result in extra<br/>charges for S.A.P Calculations</li> <li>Windows on a side elevation at first floor level or above must be<br/>obscured glazing and non openable below 1.7m</li> <li>Load-bearing partitions and/or posts are shown in a rough position.<br/>The exact position is to be confirmed by a structural engineer prior<br/>to construction.</li> </ol> |                                                                                 |           |                   |  |  |
| Extens                                                                                                                                                                                                                                                                                                                                                                                                                                                                                                                                                                                                                                                                                                                                                                                                                                                                                                                                                                                                                                                                                                                                                                                                                                                                                                                                                                                                                                                         | EXTENSION PLANS<br>Extension Plans. Ealing Cross, 85 Uxbridge Rd, London W5 5BW |           |                   |  |  |
| CLIENT:                                                                                                                                                                                                                                                                                                                                                                                                                                                                                                                                                                                                                                                                                                                                                                                                                                                                                                                                                                                                                                                                                                                                                                                                                                                                                                                                                                                                                                                        | Abigail Owen                                                                    |           |                   |  |  |
| Existing Plans                                                                                                                                                                                                                                                                                                                                                                                                                                                                                                                                                                                                                                                                                                                                                                                                                                                                                                                                                                                                                                                                                                                                                                                                                                                                                                                                                                                                                                                 |                                                                                 |           |                   |  |  |
| PROJECT:                                                                                                                                                                                                                                                                                                                                                                                                                                                                                                                                                                                                                                                                                                                                                                                                                                                                                                                                                                                                                                                                                                                                                                                                                                                                                                                                                                                                                                                       |                                                                                 |           |                   |  |  |
| 91 Castlehaven Rd, London NW1 8SJ                                                                                                                                                                                                                                                                                                                                                                                                                                                                                                                                                                                                                                                                                                                                                                                                                                                                                                                                                                                                                                                                                                                                                                                                                                                                                                                                                                                                                              |                                                                                 |           |                   |  |  |
|                                                                                                                                                                                                                                                                                                                                                                                                                                                                                                                                                                                                                                                                                                                                                                                                                                                                                                                                                                                                                                                                                                                                                                                                                                                                                                                                                                                                                                                                |                                                                                 |           |                   |  |  |
| PROJECT ADDRESS:                                                                                                                                                                                                                                                                                                                                                                                                                                                                                                                                                                                                                                                                                                                                                                                                                                                                                                                                                                                                                                                                                                                                                                                                                                                                                                                                                                                                                                               |                                                                                 |           |                   |  |  |
| SITE PLAN_LOCATION MAP                                                                                                                                                                                                                                                                                                                                                                                                                                                                                                                                                                                                                                                                                                                                                                                                                                                                                                                                                                                                                                                                                                                                                                                                                                                                                                                                                                                                                                         |                                                                                 |           |                   |  |  |
| КН   ЈН                                                                                                                                                                                                                                                                                                                                                                                                                                                                                                                                                                                                                                                                                                                                                                                                                                                                                                                                                                                                                                                                                                                                                                                                                                                                                                                                                                                                                                                        |                                                                                 |           |                   |  |  |
| DRAWN BY:         CHECKED BY:           17.02.2025         Data                                                                                                                                                                                                                                                                                                                                                                                                                                                                                                                                                                                                                                                                                                                                                                                                                                                                                                                                                                                                                                                                                                                                                                                                                                                                                                                                                                                                |                                                                                 |           |                   |  |  |
| DATE:                                                                                                                                                                                                                                                                                                                                                                                                                                                                                                                                                                                                                                                                                                                                                                                                                                                                                                                                                                                                                                                                                                                                                                                                                                                                                                                                                                                                                                                          | Rev: Rou                                                                        | Rev.      |                   |  |  |
| SCALE@A3                                                                                                                                                                                                                                                                                                                                                                                                                                                                                                                                                                                                                                                                                                                                                                                                                                                                                                                                                                                                                                                                                                                                                                                                                                                                                                                                                                                                                                                       | 1:500                                                                           | RAWING No | CH-R00-EX-101     |  |  |

## 91 Castlehaven Rd, London NW1 8SJ