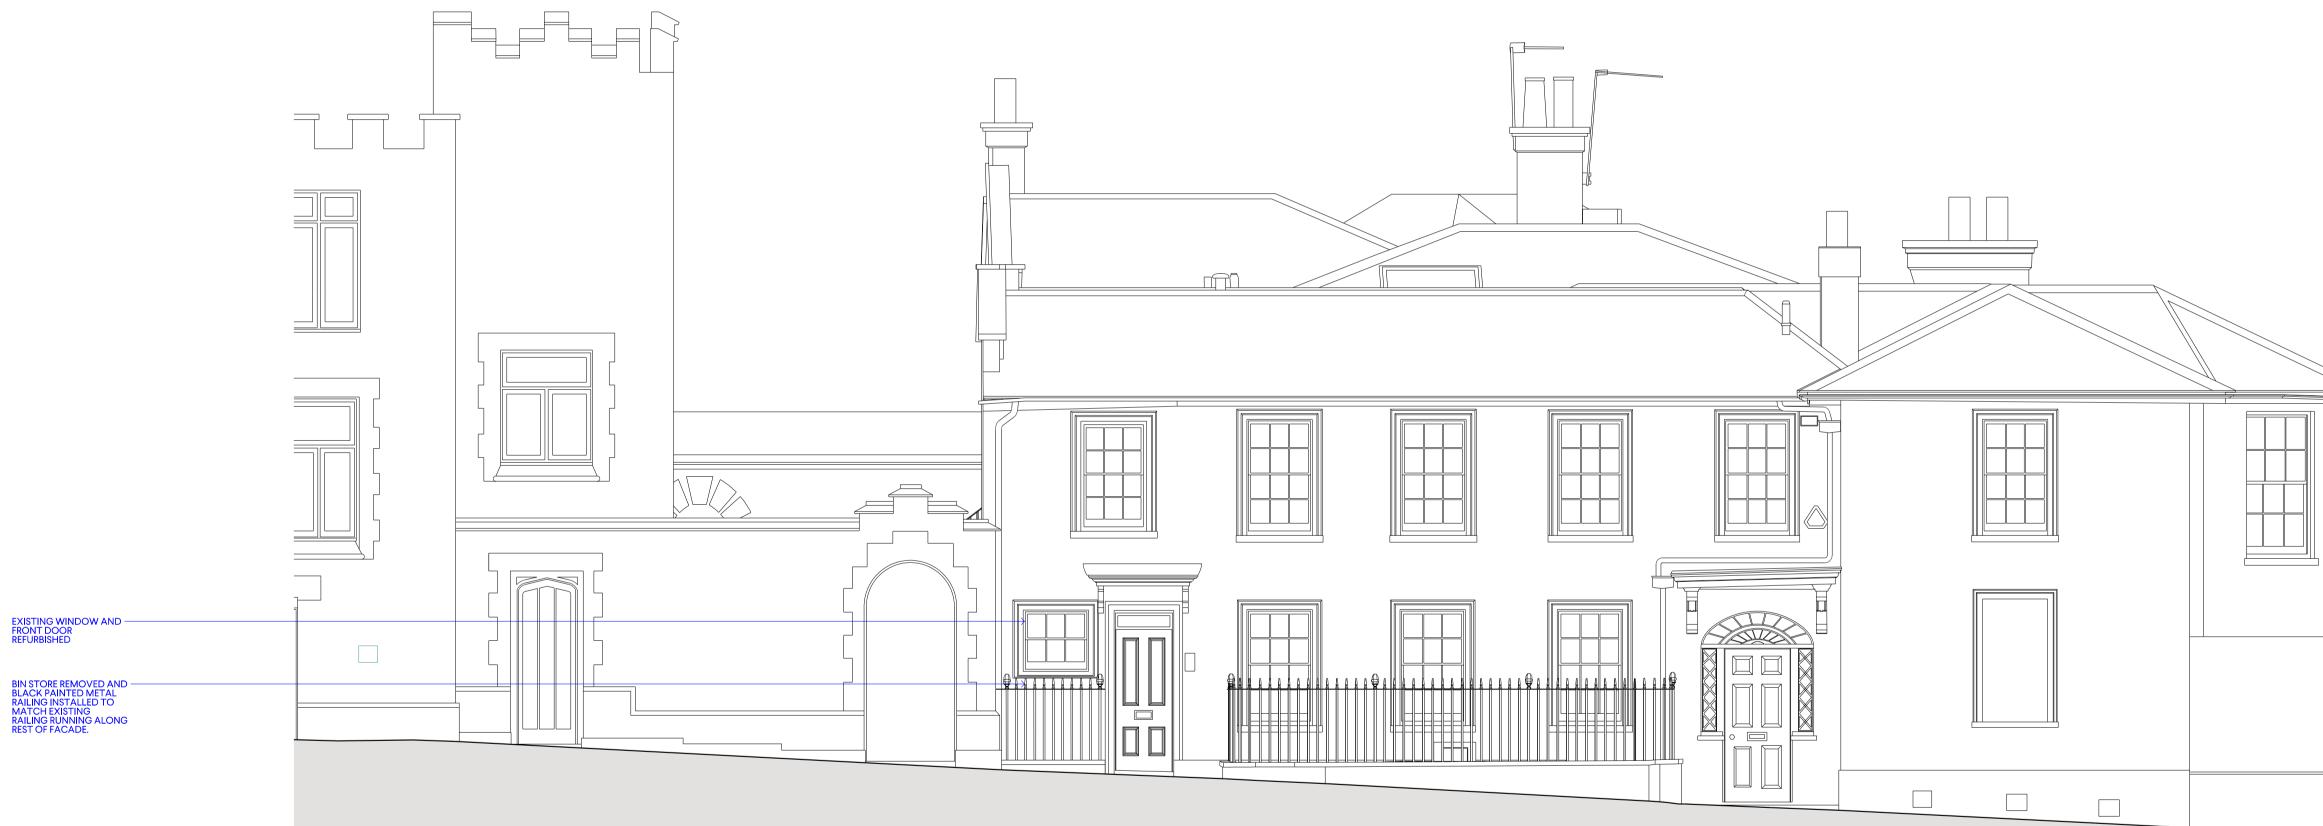

## 1:50 PROPOSED FRONT ELEVATION

SCALE IN METRES @ 1:50

0

5

\_\_\_\_\_

10

0207 937 0007 INFO@HODARCHITECTS.CO.UK 13 PRINCE OF WALES TERRACE KENSINGTON LONDON W8 5PG

| DRAWING NO.<br>0123–A–P–1101 |            |       | ISSUE<br><b>P2</b> |
|------------------------------|------------|-------|--------------------|
| 1:50                         | 04.10.2024 | МН    | GP                 |
| SCALE @ A1                   | CREATED    | DRAWN | CHECKED            |
| PLANNING                     |            |       |                    |
| STATUS                       |            |       |                    |

DRAWING TITLE
PROPOSED FRONT ELEVATION

PROJECT 90 FROGNAL NW3 6XB

| P2  | 25.02.25 | PLANNING        | МН    |
|-----|----------|-----------------|-------|
| P1  | 16.08.24 | PRE APPLICATION | MH    |
| REV | ' DATE   | NOTES           | INIT. |

PLANNING

DO NOT SCALE OFF THIS DRAWING DIMENSIONS, AREA AND LEVELS ARE ONLY APPROXIMATE AND SUBJECT TO SITE SURVEY, ALL DIMENSIONS TO BE CHECKED ON SITE. ANY DISCREPANCIES OR VARIATIONS TO BE REPORTED TO THE ARCHITECT BEFORE WORK COMMENCES. THIS DRAWING TO BE READ IN CONJUNCTION WITH THE SPECIFICATION, WHERE PROVIDED, AND ALL RELEVANT CONSULTANTS DRAWINGS AND / OR SPECIALISTS DRAWINGS / DOCUMENTS AND ANY DISCREPANCIES OR VARIATIONS ARE TO BE REPORTED TO THE ARCHITECT BEFORE THE AFFECTED WORK COMMENCES. THIS DRAWING IS PROTECTED BY COPYRIGHT AND MUST NOT BE COPIED OR REPRODUCED WITHOUT THE WRITTEN CONSULT OF HOD ARCHITECTS LTD. NORTH POINTS SHOWN ARE INDICATIVE. ©