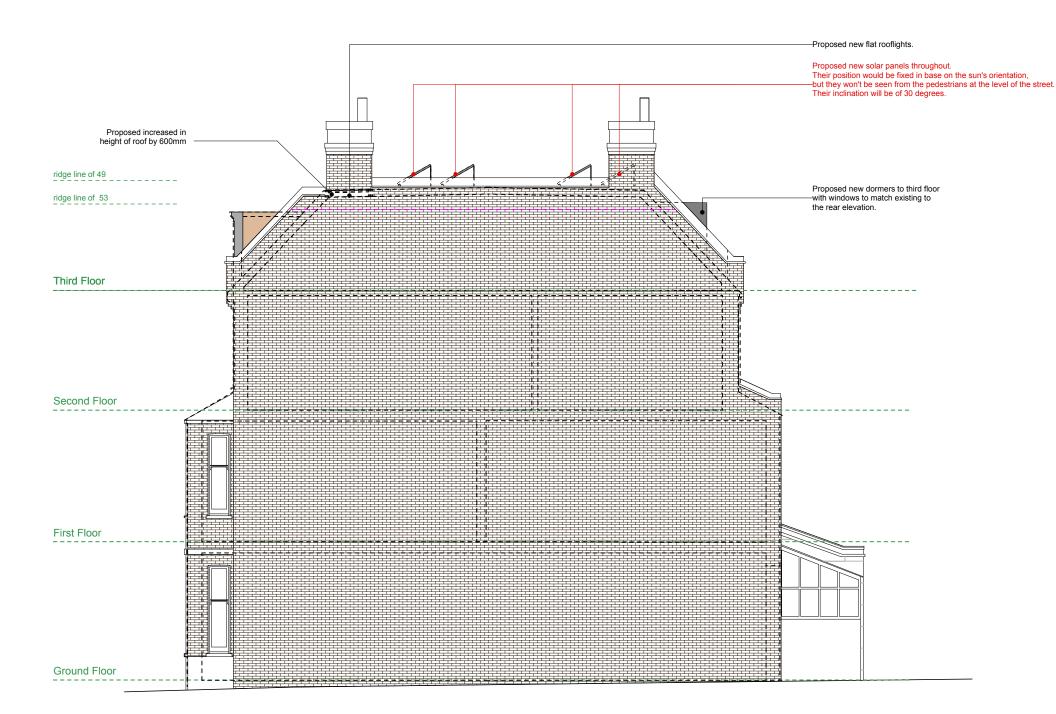

## PROPOSED SOUTH WEST ELEVATION

PROJECT NO: DRAWING NO: REVISION.
P1093 PL310 C

FIRST AUTHOR:

1:100 @ A3

SCALE @ SIZE: