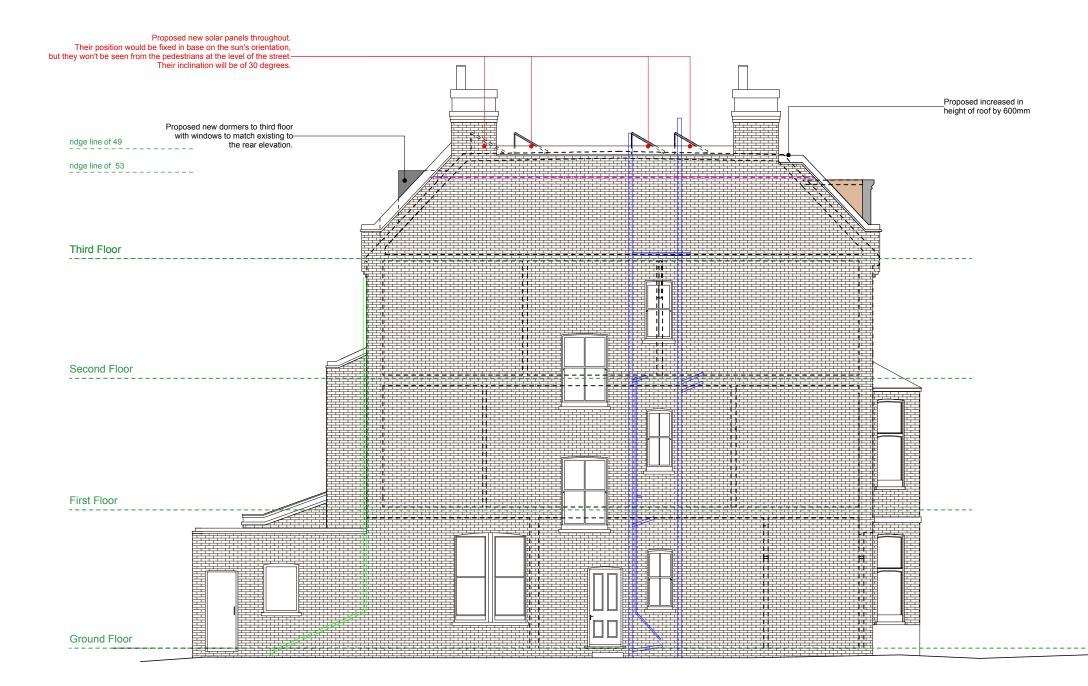

GENERAL NOTES:

**DEMOLITION** (in pink)

## 51 GREENCROFT GARDENS, NW6 3LL

## DRAWING NAME: **PROPOSED SIDE ELEVATION - NORTH EAST** PROJECT NO: DRAWING NO: REVISION SCALE @ SIZE: P1093 PL309 C 1:100 @ A3 START DATE FIRST AUTHOR:

JAN25 DM Architecture + Design Ltd Address: 12-13 Poland Street, London, W1F 8QB ecture.co.uk | Email:georgina@peekarchitecture.co.uk | Tel:0207 734 3094