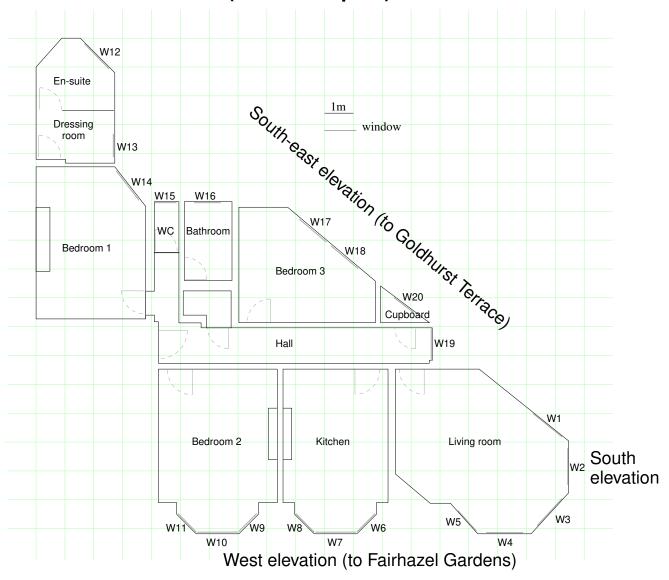

## Schedule of Windows (with Floor plan)

| ID  | room          | elevation        | exisiting photograph page | proposed drawing filename    |
|-----|---------------|------------------|---------------------------|------------------------------|
| W1  | Living room   | South/South-east | 1                         | 01 - Living room W1 W2 W3 W4 |
| W2  | Living room   | South            | 1                         | 01 - Living room W1 W2 W3 W4 |
| W3  | Living room   | South            | 1                         | 01 - Living room W1 W2 W3 W4 |
| W4  | Living room   | West             | 2                         | 01 - Living room W1 W2 W3 W4 |
| W5  | Living room   | West             | 2                         | 02 - Living room W5          |
| W6  | Kitchen       | West             | 3                         | 03 - Kitchen W6 W8           |
| W7  | Kitchen       | West             | 3                         | 04 - Kitchen W7              |
| W8  | Kitchen       | West             | 3                         | 03 - Kitchen W6 W8           |
| W9  | Bedroom 2     | West             | 3                         | 05 - Bedroom 2 W9 W11        |
| W10 | Bedroom 2     | West             | 3                         | 06 - Bedroom 2 W10           |
| W11 | Bedroom 2     | West             | 3                         | 05 - Bedroom 2 W9 W11        |
| W12 | En-suite      | South-east       | 3                         | 07 - En-suite Shower W12     |
| W13 | Dressing room | South-east       | 3                         | 08 - Dressing room W13       |
| W14 | Bedroom 1     | South-east       | 4                         | 09 - Bedroom 1 W14           |
| W15 | WC            | South-east       | 4                         | 10 - Toilet W15              |
| W16 | Bathroom      | South-east       | 4                         | 11 - Bathroom W16            |
| W17 | Bedroom 3     | South-east       | 5                         | 12 - Bedroom 3 W17 W18       |
| W18 | Bedroom 3     | South-east       | 5                         | 12 - Bedroom 3 W17 W18       |
| W19 | Hall          | South-east       | 5                         | 13 - Hall W19                |
| W20 | Cupboard      | South-east       | 6                         | 14 - Cupboard W20            |