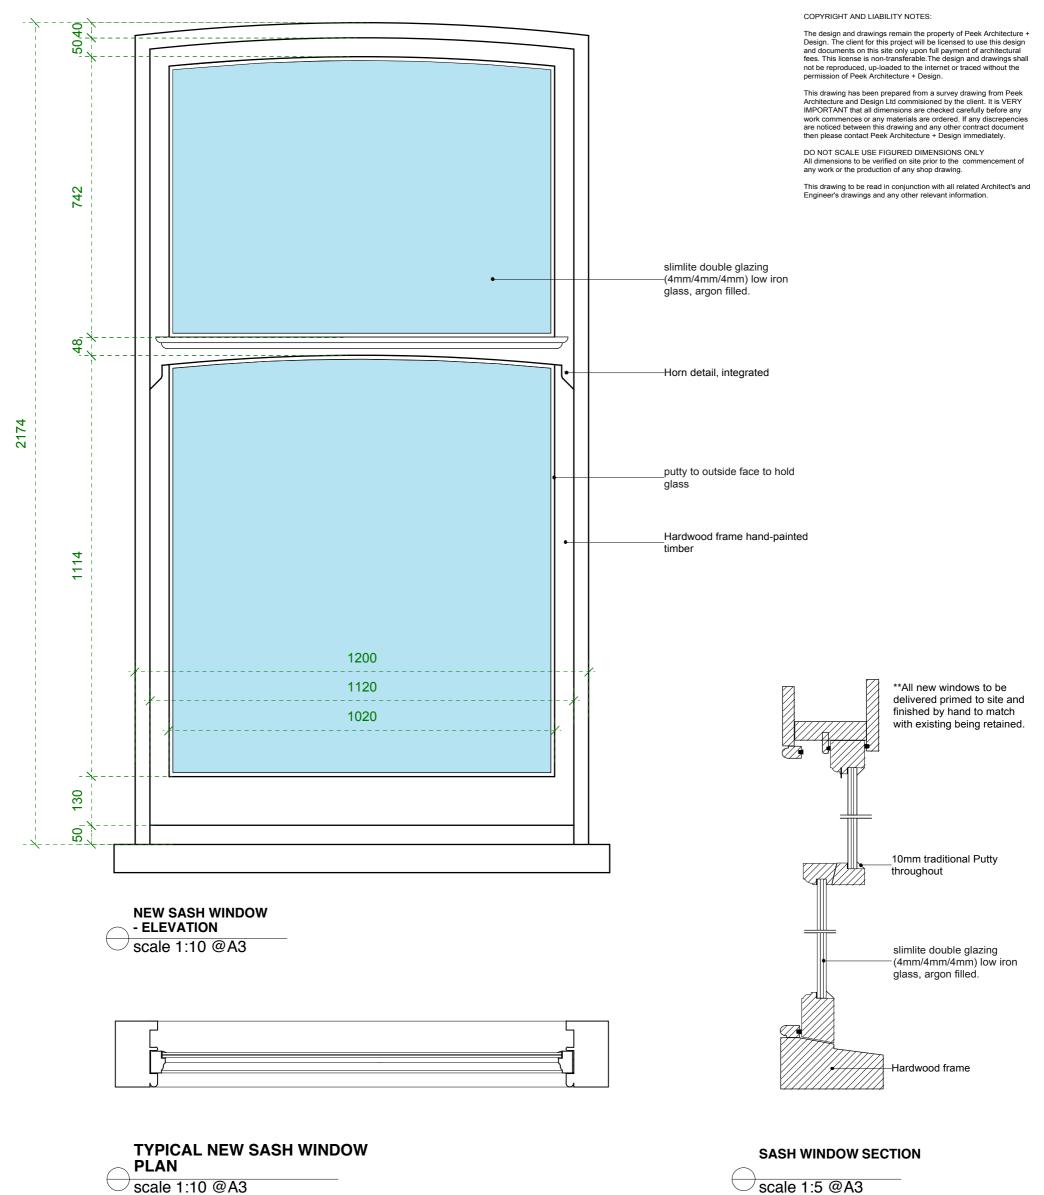

Allow for new sash windows like for like slimlite double glazing (4mm/4mm/4mm) low iron glass, argon filled

| DATE: | REVISION: | First Issue REVISION COMMENTS: | AUTHOR: MU | снескер: 💈 |
|-------|-----------|--------------------------------|------------|------------|
|       |           |                                |            |            |

## **PROPOSED FRONT TYPICAL SASH** WINDOW DETAIL

| <b>JAN 25</b> | DM                    | -             |
|---------------|-----------------------|---------------|
| START DATE:   | FIRST AUTHOR:         | 1:10 @ A3     |
| P10793        | DET401 A              | 1:5 @ A3      |
| PROJECT NO:   | DRAWING NO: REVISION: | SCALE @ SIZE: |