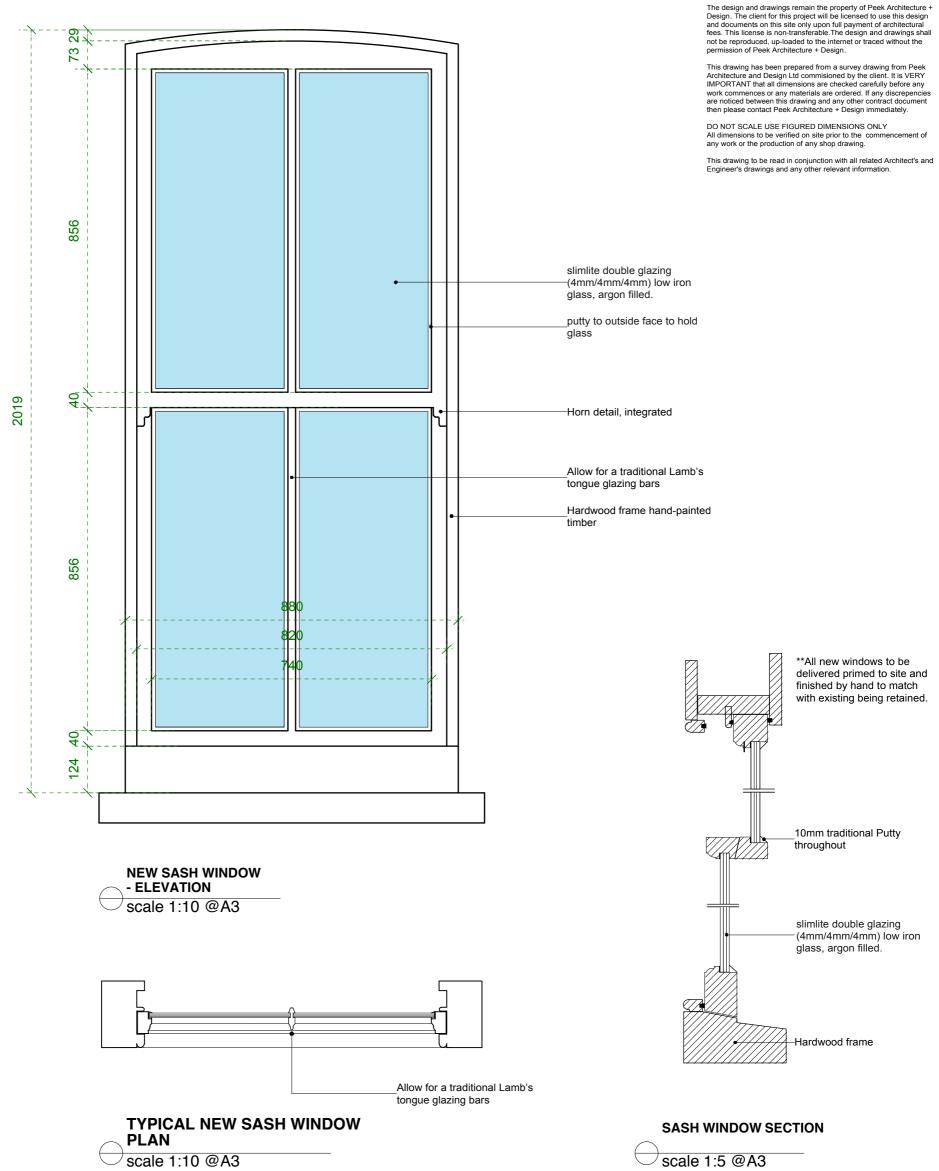

| PROPOSED REAR SASH WINDOW DETAIL |                       |               |  |  |  |
|----------------------------------|-----------------------|---------------|--|--|--|
| PROJECT NO:                      | DRAWING NO: REVISION: | SCALE @ SIZE: |  |  |  |
| P1093                            | DET402 A              | 1:5 @ A3      |  |  |  |
| START DATE:                      | FIRST AUTHOR:         | 1:10 @ A3     |  |  |  |
| <b>JAN 25</b>                    | DM                    | 0             |  |  |  |