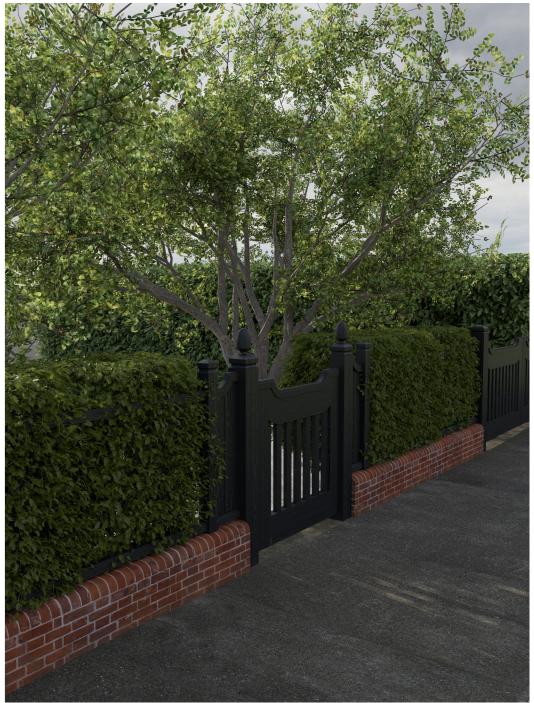

VISUALISATION OF PROPOSED BOUNDARY TREATMENT

| 2 | 2 3 | 3 4 | 4 5 | 5 |
|---|-----|-----|-----|---|
|   |     |     |     |   |
|   |     |     |     |   |

10 meters

|         | Project 3                | 1 / 1:100 @ A3          | dary: North Facing Elevation<br>Drawn DB | Burwell Residential                                                                |
|---------|--------------------------|-------------------------|------------------------------------------|------------------------------------------------------------------------------------|
| -<br>T. | Project Nº<br><b>929</b> | Drawing №<br>929_PL_011 | Revision<br>A                            | Unit 0.02 California Building<br>Deals Gateway<br>London SE13 7SB<br>020 8305 6010 |