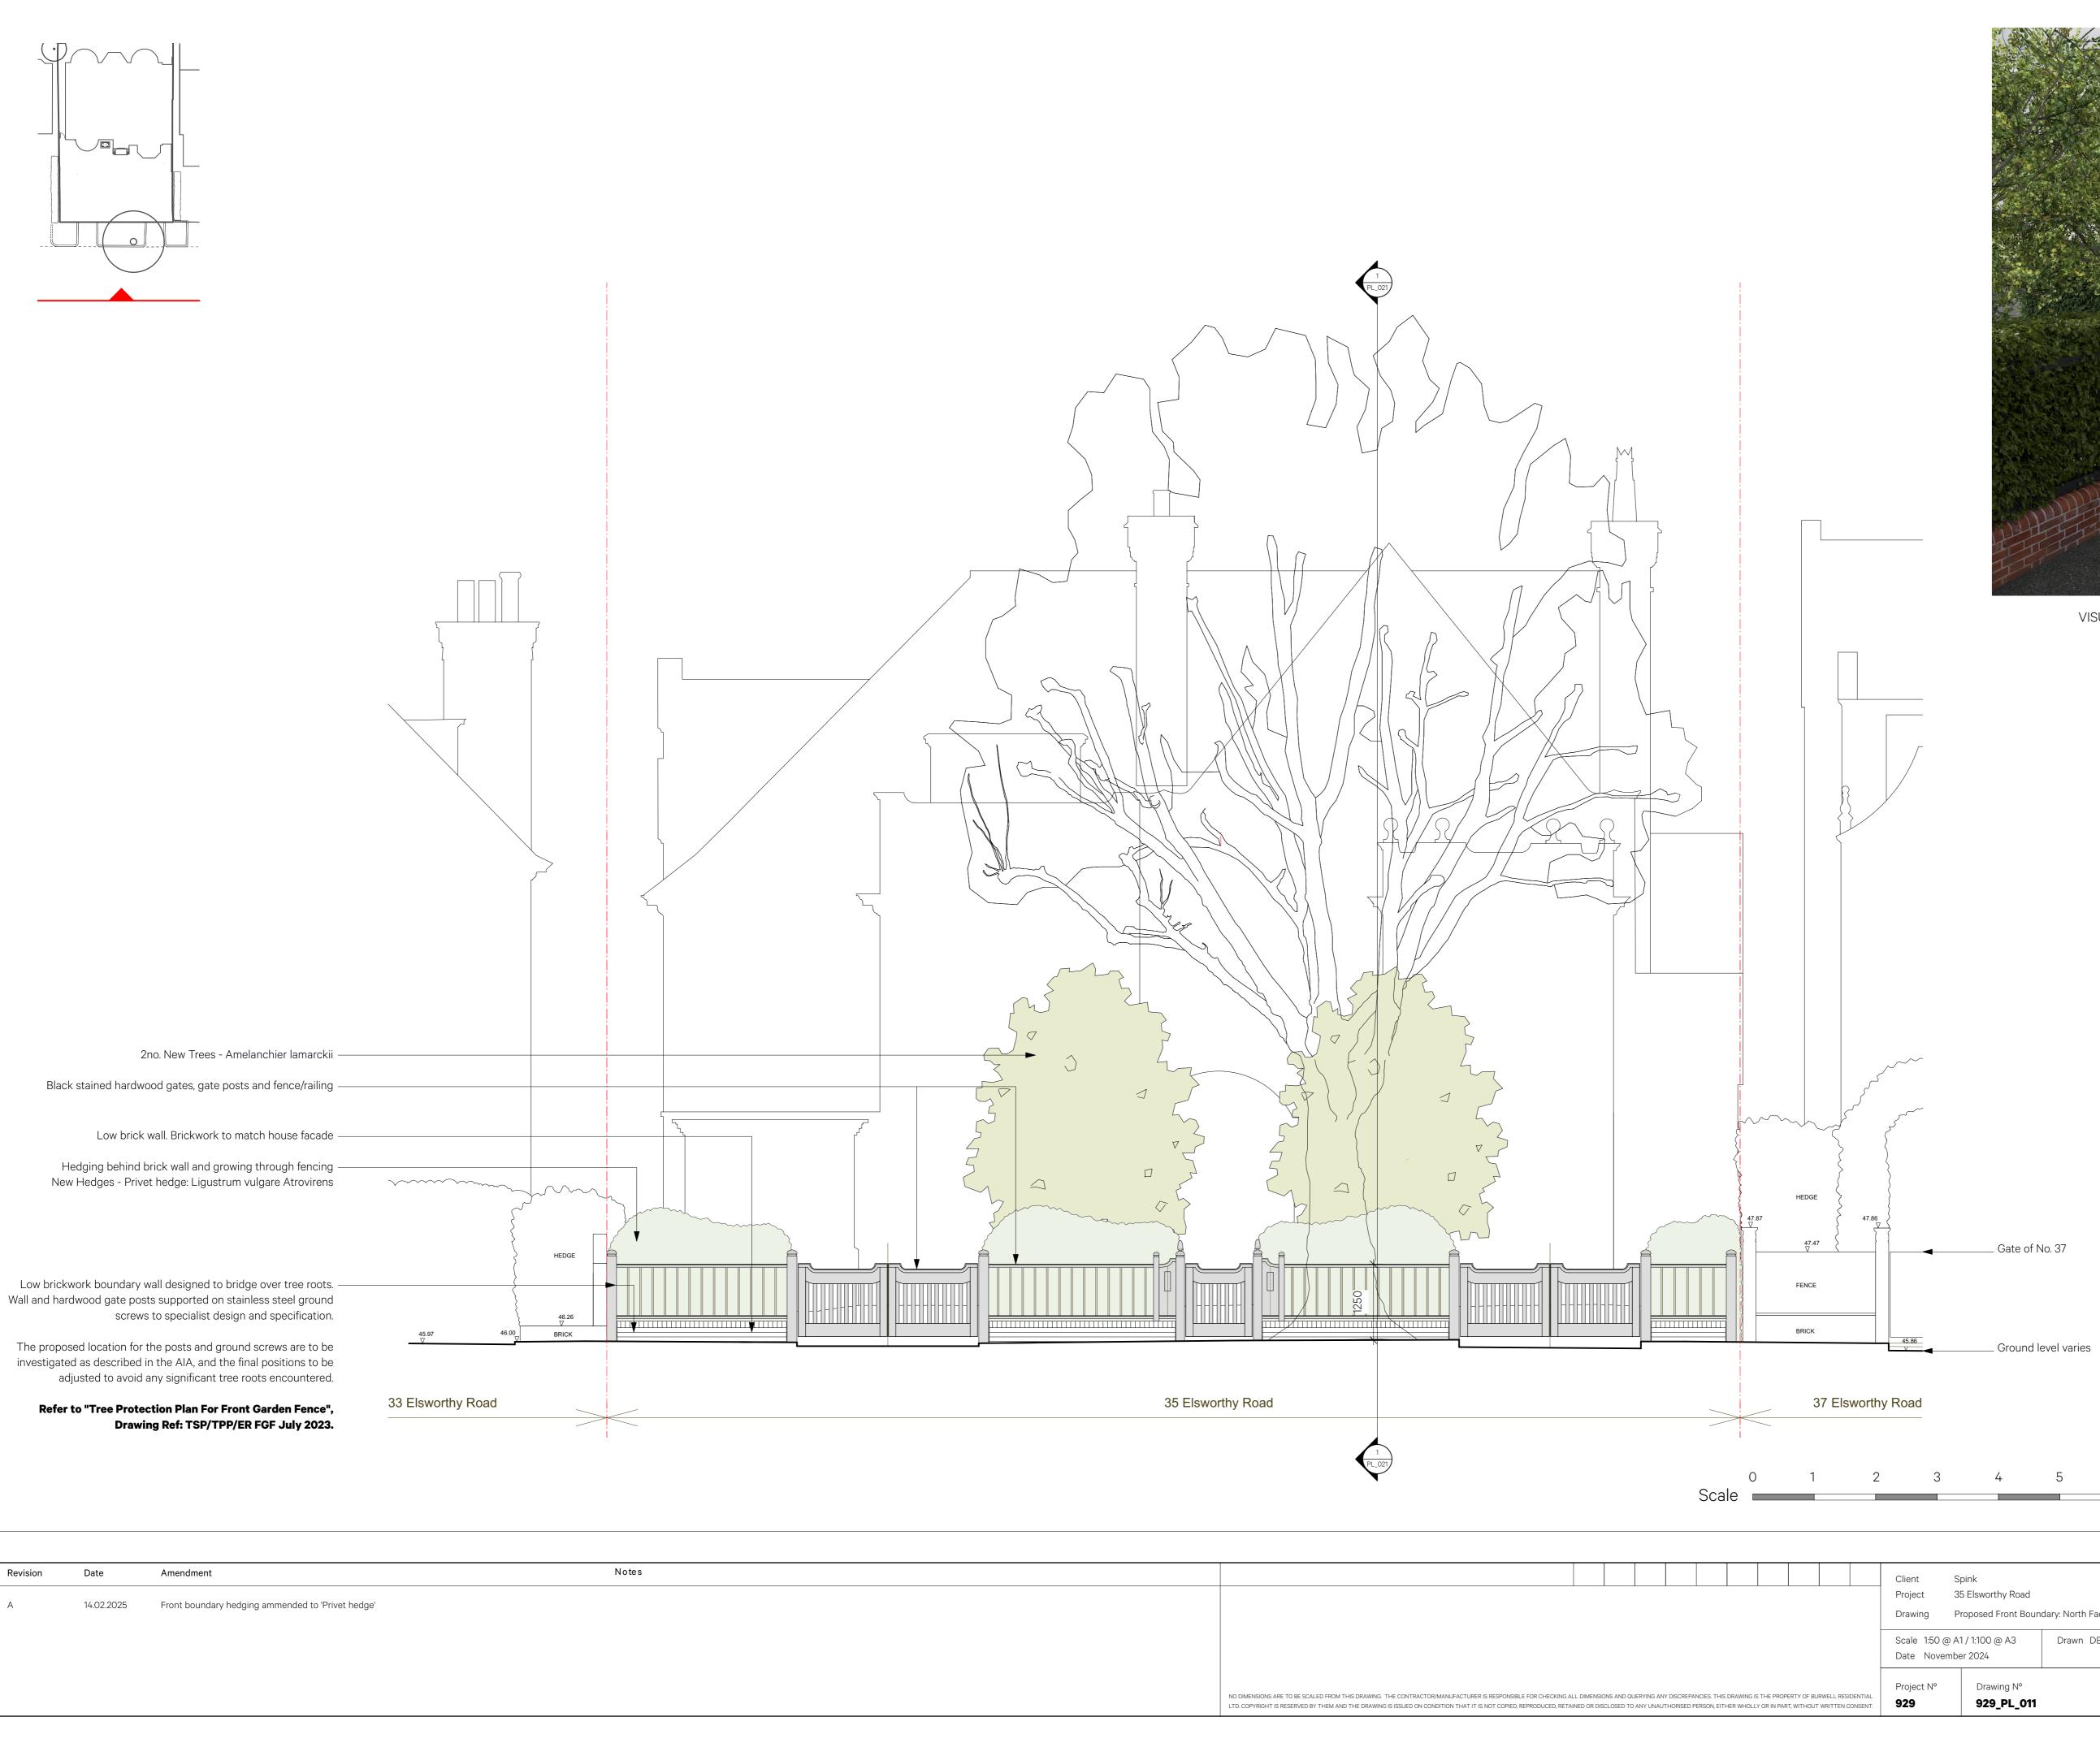

VISUALISATION OF PROPOSED BOUNDARY TREATMENT

| 2 | 2 3 | 3 4 | 4 5 | 5 |
|---|-----|-----|-----|---|
|   |     |     |     |   |
|   |     |     |     |   |

10 meters

|         | Project 3                | 1 / 1:100 @ A3          | dary: North Facing Elevation<br>Drawn DB | Burwell Residential                                                                |
|---------|--------------------------|-------------------------|------------------------------------------|------------------------------------------------------------------------------------|
| -<br>T. | Project Nº<br><b>929</b> | Drawing №<br>929_PL_011 | Revision<br>A                            | Unit 0.02 California Building<br>Deals Gateway<br>London SE13 7SB<br>020 8305 6010 |