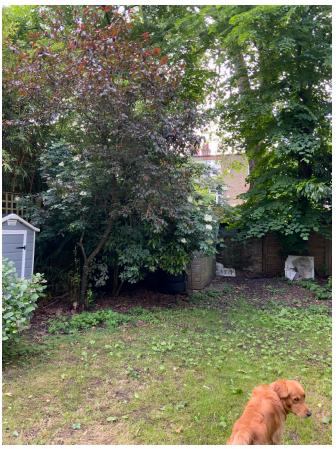

## Nature of works and reason for application

The application is for a proposed outbuilding to be used as a gym building for the owner of the property.

It is a single storey proposed outbuilding with the eaves at 2.5m. The footprint of the proposed is 36 sqm which is far below the 50% of the total area of the garden area which measures 203 sqm.

The external finish (front elevation) of the building will be of glass to minimise the visual impact of the building with render to the sides and rear. A space has been allowed at the rear boundary to minimise disturbance to existing trees.

There are no TPOs for trees on the property.