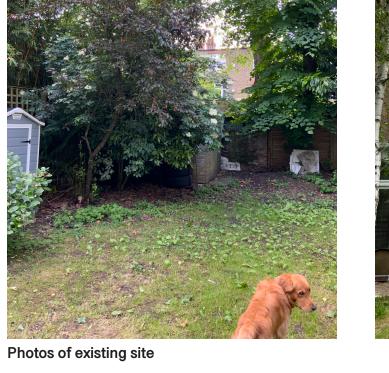

## Nature of works and reason for application

The application is for a proposed outbuilding to be used as a gym building for the owner of the property.

It is a single storey proposed outbuilding with the eaves at 2.5m. The footprint of the proposed is 36 sqm which is far below the 50% of the total area of the garden area which measures 203 sqm.

The external finish (front elevation) of the building will be of glass to minimise the visual impact of the building with render to the sides and rear. A space has been allowed at the rear boundary to minimise disturbance to existing trees.

There are no TPOs for trees on the property.