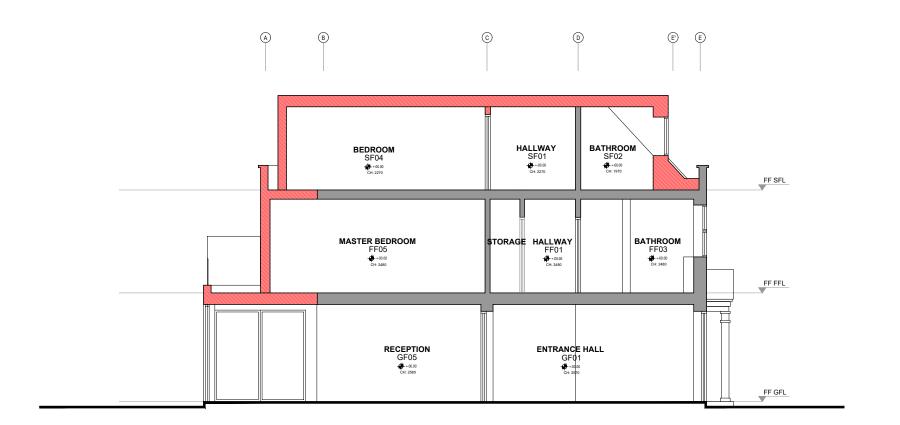

EXISTING SECTION AA

REFERENCE:

## 2JWP

A\_2JWP\_HP1\_PR\_**206** 

## PROPOSED SECTION AA

PROJECT:

## 2 ST JOHN'S WOOD PARK, LONDON NW8 6QS

- General Notes:

  Not for Construction.

  All design based on survey and drawings provided by the client.

  Drawings are indicative and for information only.

  All dimensions to be checked on site prior to construction or fabrication.

  Do not scale from this drawing. Any discrepancies should be reported to the architect.

  Where structural elements are shown this is for illustrative purposes only.

  All structural design to be carried out by suitable qualified structural engineer.

  All work must comply with relevant British Standard and Building Regulations requirements.

  All drawings are to be read in conjunction with specificatio