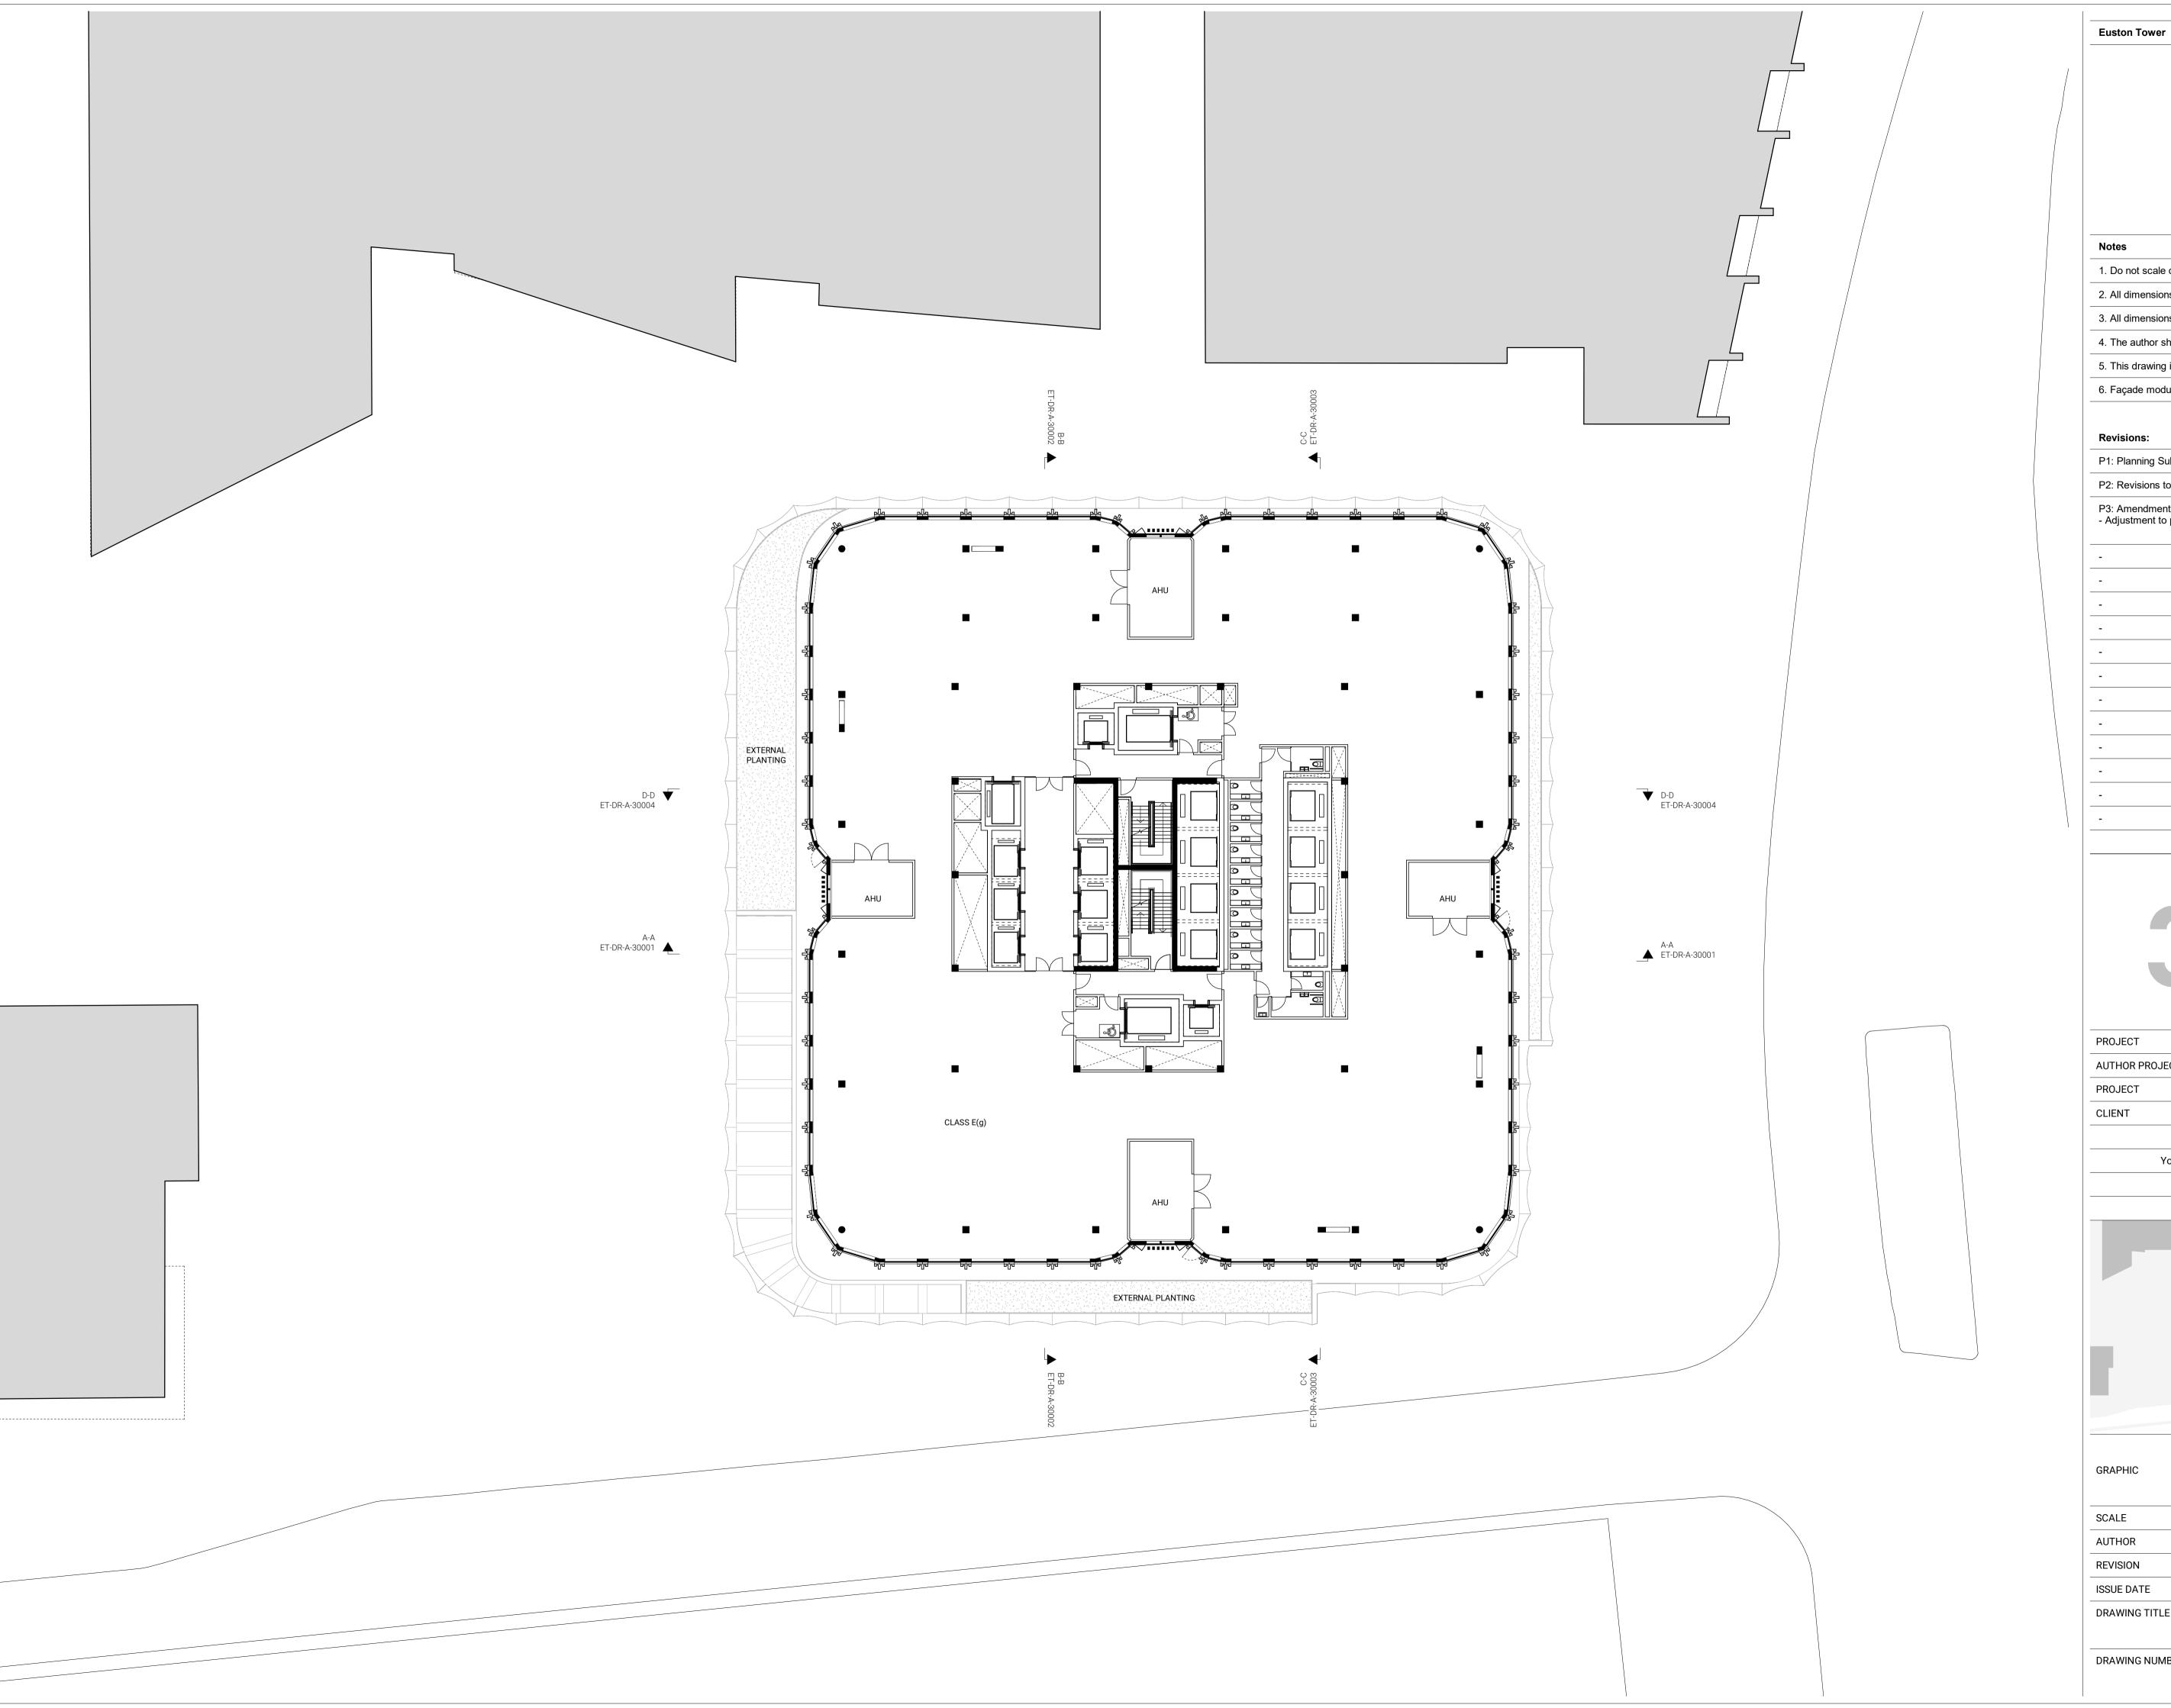

EUSTON TOWER

| GRAPHIC        | 0 2M 4M             | 10      |  |
|----------------|---------------------|---------|--|
| SCALE          |                     | 1:200   |  |
| AUTHOR         |                     | ;       |  |
| REVISION       |                     |         |  |
| ISSUE DATE     |                     | 26/02/2 |  |
| DRAWING TITLE  | Level 06 Plan - Pro | pposed  |  |
| DRAWING NUMBER | ET-DR-A-20106       |         |  |