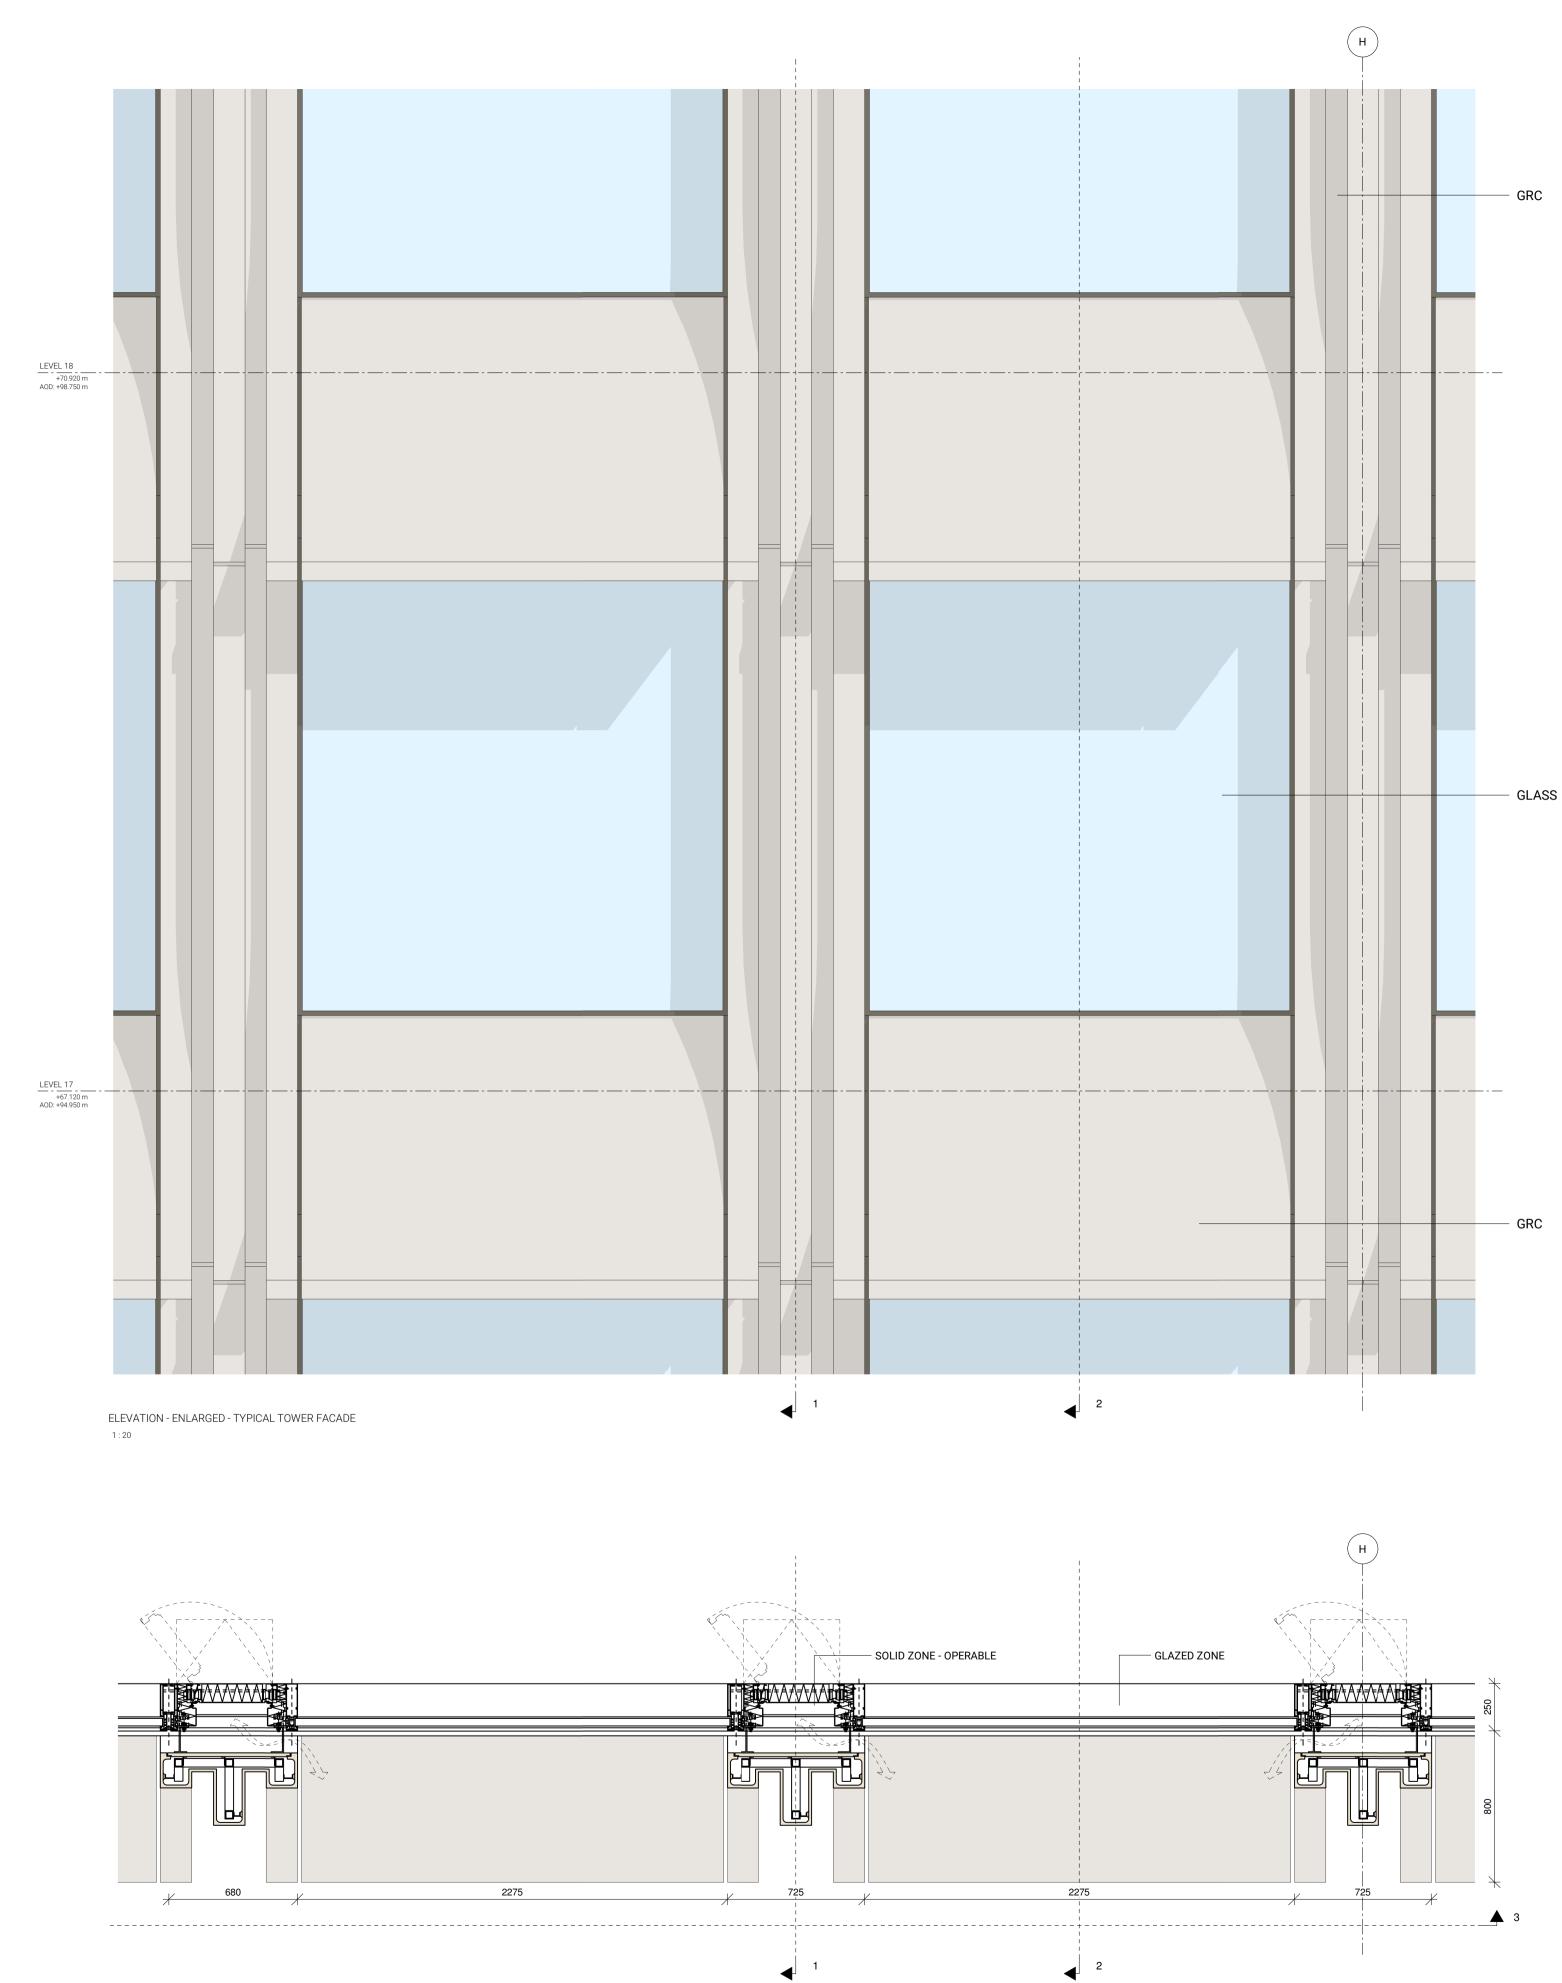

SECTION 1:20

ELEVATION: SOUTH

**Euston Tower** 

## Notes

- 1. Do not scale drawings. Dimensions govern.
- 2. All dimensions are in millimeters unless noted otherwise.
- 3. All dimensions shall be verified on site before proceeding.
- 4. The author shall be notified in writing of any discrepancies.
- 5. This drawing is protected by copyright.
- 6. Façade modulation shown as indicative.