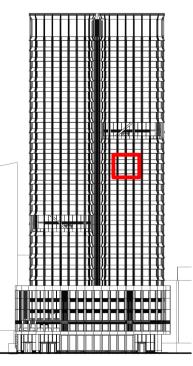

SECTION 1:20

ELEVATION: SOUTH

**Euston Tower** 

## Notes

- 1. Do not scale drawings. Dimensions govern.
- 2. All dimensions are in millimeters unless noted otherwise.
- 3. All dimensions shall be verified on site before proceeding.
- 4. The author shall be notified in writing of any discrepancies.
- 5. This drawing is protected by copyright.
- 6. Façade modulation shown as indicative.