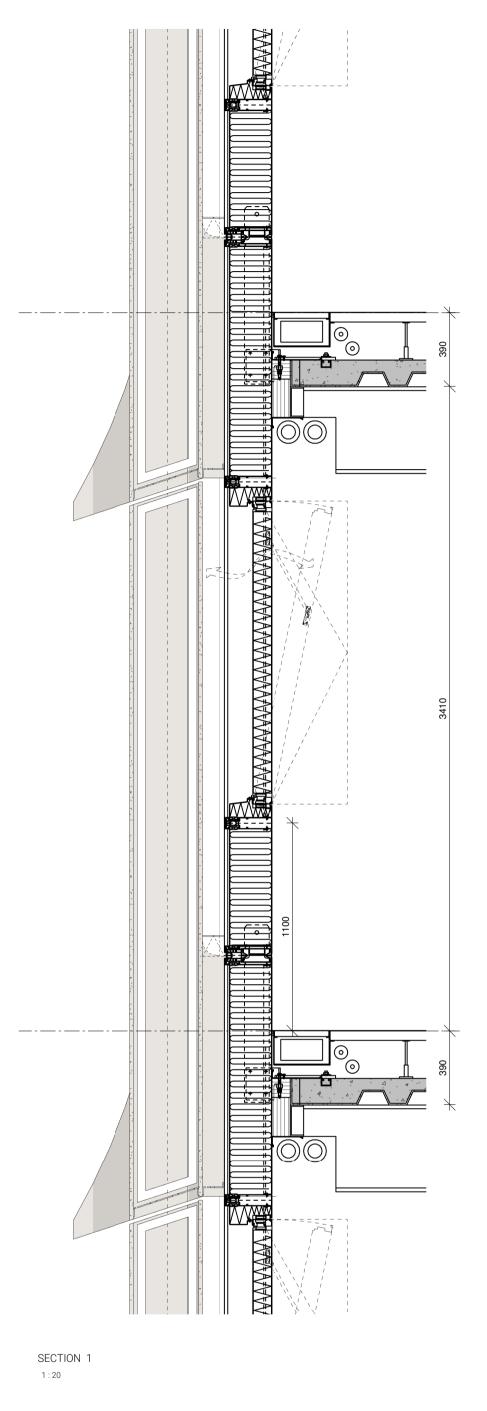

SECTION 1:20





ELEVATION: SOUTH

**Euston Tower** 

## Notes

- 1. Do not scale drawings. Dimensions govern.
- 2. All dimensions are in millimeters unless noted otherwise.
- 3. All dimensions shall be verified on site before proceeding.
- 4. The author shall be notified in writing of any discrepancies.
- 5. This drawing is protected by copyright.
- 6. Façade modulation shown as indicative.

## **Revisions:**

-

-

-

-

-

-

-

-

-

- P1: Planning Submission (December 2023)
- P2: Revisions to Application (December 2024)

P3: Amendment to Application (March 2025)
- Additional drawing submitted to support application



| PROJECT               | EUSTON TOWER         |
|-----------------------|----------------------|
| AUTHOR PROJECT NUMBER | 1312                 |
| PROJECT