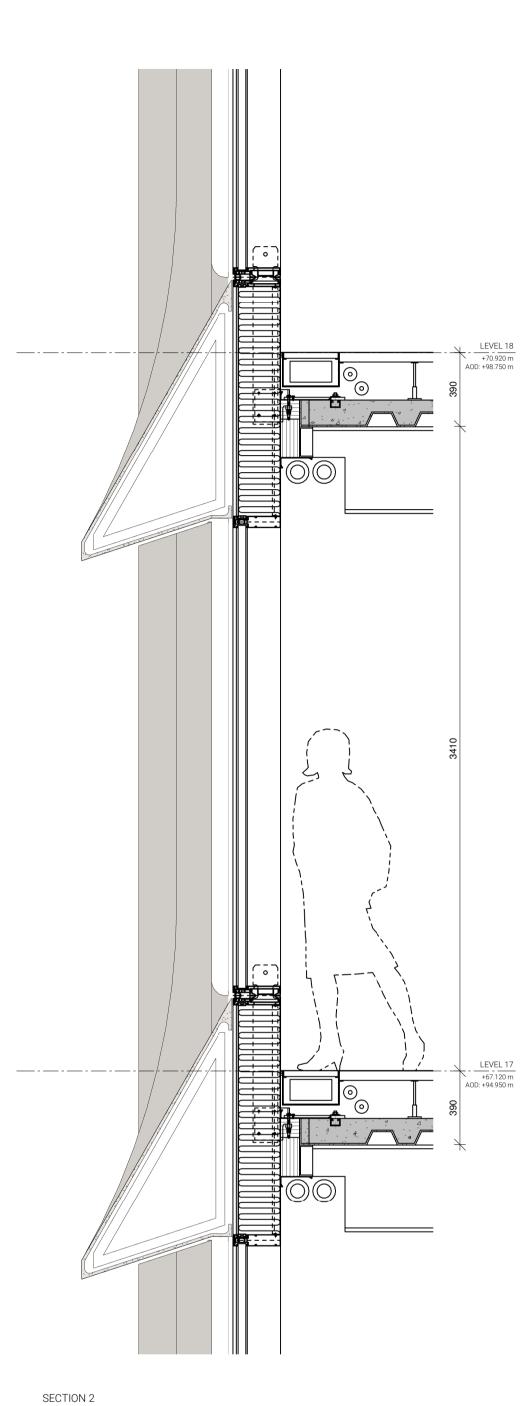

SECTION 1:20





ELEVATION: SOUTH

**Euston Tower** 

## Notes

- 1. Do not scale drawings. Dimensions govern.
- 2. All dimensions are in millimeters unless noted otherwise.
- 3. All dimensions shall be verified on site before proceeding.
- 4. The author shall be notified in writing of any discrepancies.
- 5. This drawing is protected by copyright.
- 6. Façade modulation shown as indicative.

## **Revisions:**

-

-

-

-

-

-

-

-

-

- P1: Planning Submission (December 2023)
- P2: Revisions to Application (December 2024)

P3: Amendment to Application (March 2025)
- Additional drawing submitted to support application



| PROJECT               | EUSTON TOWER         |
|-----------------------|----------------------|
| AUTHOR PROJECT NUMBER | 1312                 |
| PROJECT