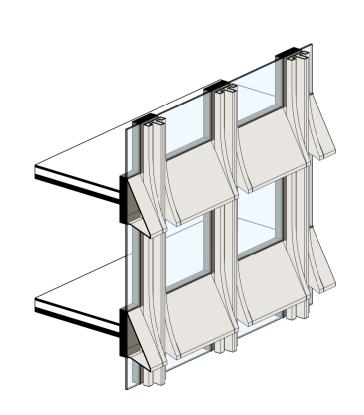

SECTION 1:20





ELEVATION: SOUTH

**Euston Tower** 

## Notes

- 1. Do not scale drawings. Dimensions govern.
- 2. All dimensions are in millimeters unless noted otherwise.
- 3. All dimensions shall be verified on site before proceeding.
- 4. The author shall be notified in writing of any discrepancies.
- 5. This drawing is protected by copyright.
- 6. Façade modulation shown as indicative.

## **Revisions:**

-

-

-

-

-

-

-

-

-

- P1: Planning Submission (December 2023)
- P2: Revisions to Application (December 2024)

P3: Amendment to Application (March 2025)
- Additional drawing submitted to support application



| PROJECT               | EUSTON TOWER         |
|-----------------------|----------------------|
| AUTHOR PROJECT NUMBER | 1312                 |
| PROJECT               | PLANNING