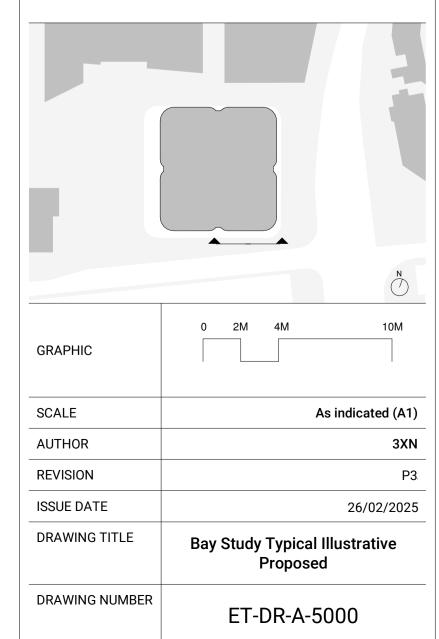

-

-

- P1: Planning Submission (December 2023)
- P2: Revisions to Application (December 2024)

P3: Amendment to Application (March 2025)
- Additional drawing submitted to support application

| PROJECT               | EUSTON TOWER         |
|-----------------------|----------------------|
| AUTHOR PROJECT NUMBER | 1312                 |
| PROJECT               | PLANNING APPLICATION |
| CLIENT                |                      |
|                       |                      |